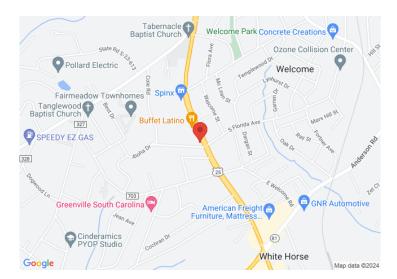

# 3703 White Horse Road Greenville, SC 29611

Ready-to-Occupy Office | Retail Building

Property Type Office, Retail

Status Sold

**Sale Price** \$179,000

Acreage +/- 0.34 Acre(s)

**Square Feet** +/- 2,100 Square Feet

County Greenville
Tax Map 024210204200