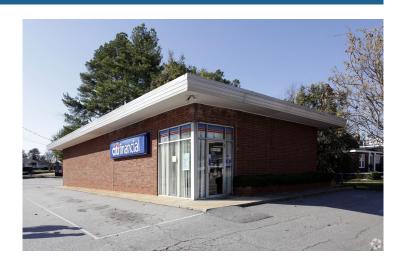

# 3703 White Horse Road Greenville, SC 29611

Ready-to-Occupy Office | Retail Building

Property Type Office, Retail

Status Sold

**Sale Price** \$179,000

Acreage +/- 0.34 Acre(s)

**Square Feet** +/- 2,100 Square Feet

#### **PROPERTY FEATURES**

- 2,100 SF Office/Retail Building
- Former Financial Services Branch Office
- Highly-Visible Monument Signage
- High-Traffic Area of White Horse Road Retail Corridor
- Corner Lot with 3 Curb Cuts
- Ample Parking
- Power, Water, and Gas Utilities