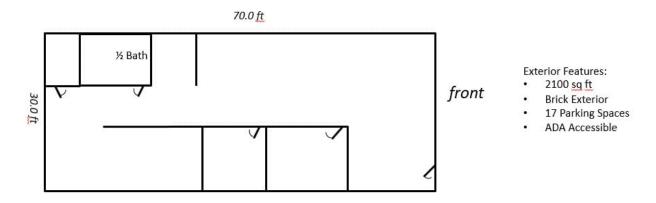

## 3703 White Horse Rd Greenville, SC 29611

Interior Features:

· Carpet throughout

\* Sketch not to scale.

All information contained herein has been obtained from sources deemed reliable, but we cannot guarantee it. It is also subject to change without notice.