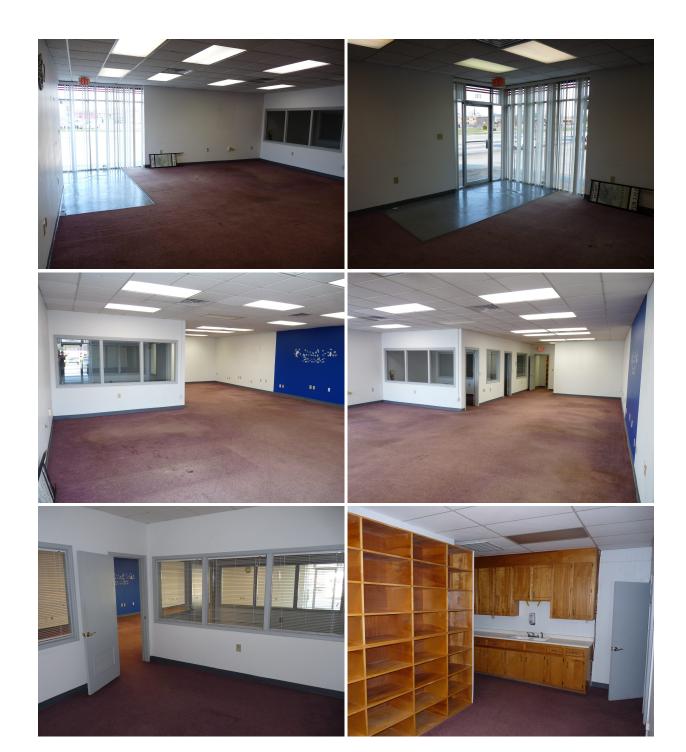

#### **PROPERTY FEATURES**

- 2,100 SF Office/Retail Building
- Former Financial Services Branch Office
- Highly-Visible Monument Signage
- High-Traffic Area of White Horse Road Retail Corridor
- Corner Lot with 3 Curb Cuts
- Ample Parking
- Power, Water, and Gas Utilities

## 3703 White Horse Rd Greenville, SC 29611

Interior Features:

· Carpet throughout

\* Sketch not to scale.

All information contained herein has been obtained from sources deemed reliable, but we cannot guarantee it. It is also subject to change without notice.