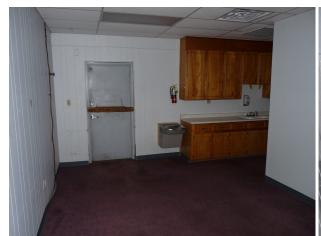

#### **PROPERTY FEATURES**

- 2,100 SF Office/Retail Building
- Former Financial Services Branch Office
- Highly-Visible Monument Signage
- High-Traffic Area of White Horse Road Retail Corridor
- Corner Lot with 3 Curb Cuts
- Ample Parking
- Power, Water, and Gas Utilities

## 3703 White Horse Rd Greenville, SC 29611

Interior Features:

· Carpet throughout

\* Sketch not to scale.

All information contained herein has been obtained from sources deemed reliable, but we cannot guarantee it. It is also subject to change without notice.