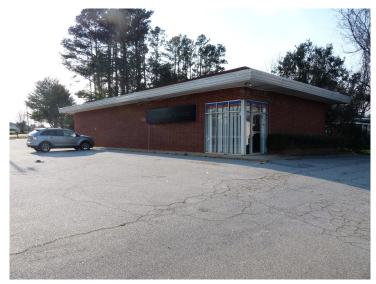

# 3703 White Horse Road Greenville, SC 29611

Ready-to-Occupy Office | Retail Building

Property Type Office, Retail

Status Sold

**Sale Price** \$179,000

Acreage +/- 0.34 Acre(s)

**Square Feet** +/- 2,100 Square Feet

#### **PROPERTY FEATURES**

- 2,100 SF Office/Retail Building
- Former Financial Services Branch Office
- Highly-Visible Monument Signage
- High-Traffic Area of White Horse Road Retail Corridor
- Corner Lot with 3 Curb Cuts
- Ample Parking
- Power, Water, and Gas Utilities