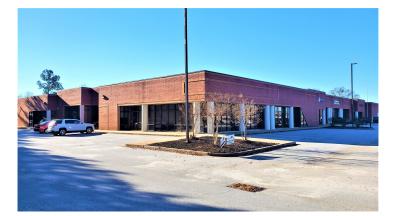

# 430 Woodruff Road Greenville, SC 29607

Flex Office Suites on Woodruff Road at Verdae

| <b>Property Type</b> | Office, Warehouse/Flex            |
|----------------------|-----------------------------------|
| Status               | Available, For Lease              |
| Lease Rate           | \$10.50 / SF CAM Est. \$3.92 / SF |
| <b>Square Feet</b>   | +/- 6,500 Square Feet             |
| County               | Greenville                        |
| Тах Мар              | 026000100723                      |

### **PROPERTY FEATURES**

- Utilities Available: Water, Power, Sewer, Gas
- Delivery Door and Dock Access Available
- Ample Parking
- Convenient to I-85 and I-385
- S1 Zoning

All information contained herein has been obtained from sources deemed reliable, but we cannot guarantee it. It is also subject to change without notice.