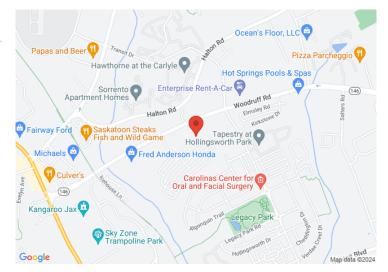

# 430 Woodruff Road Greenville, SC 29607

Flex Office Suites on Woodruff Road at Verdae

| <b>Property Type</b> | Office, Warehouse/Flex            |
|----------------------|-----------------------------------|
| Status               | Available, For Lease              |
| Lease Rate           | \$10.50 / SF CAM Est. \$3.92 / SF |
| <b>Square Feet</b>   | +/- 6,500 Square Feet             |
| County               | Greenville                        |
| Тах Мар              | 026000100723                      |

### **PROPERTY FEATURES**

- Utilities Available: Water, Power, Sewer, Gas
- Delivery Door and Dock Access Available
- Ample Parking
- Convenient to I-85 and I-385
- S1 Zoning

All information contained herein has been obtained from sources deemed reliable, but we cannot guarantee it. It is also subject to change without notice.