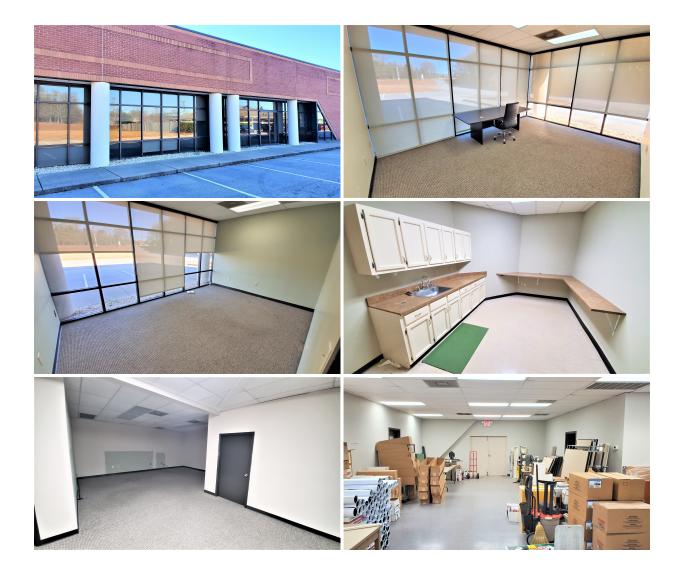

# 430 Woodruff Road Greenville, SC 29607

Flex Office Suites on Woodruff Road at Verdae

| <b>Property Type</b> | Office, Warehouse/Flex            |
|----------------------|-----------------------------------|
| Status               | Available, For Lease              |
| Lease Rate           | \$10.50 / SF CAM Est. \$3.92 / SF |
| <b>Square Feet</b>   | +/- 6,500 Square Feet             |
| County               | Greenville                        |
| Тах Мар              | 026000100723                      |

### **PROPERTY FEATURES**

- Utilities Available: Water, Power, Sewer, Gas
- Delivery Door and Dock Access Available
- Ample Parking
- Convenient to I-85 and I-385
- S1 Zoning

All information contained herein has been obtained from sources deemed reliable, but we cannot guarantee it. It is also subject to change without notice.