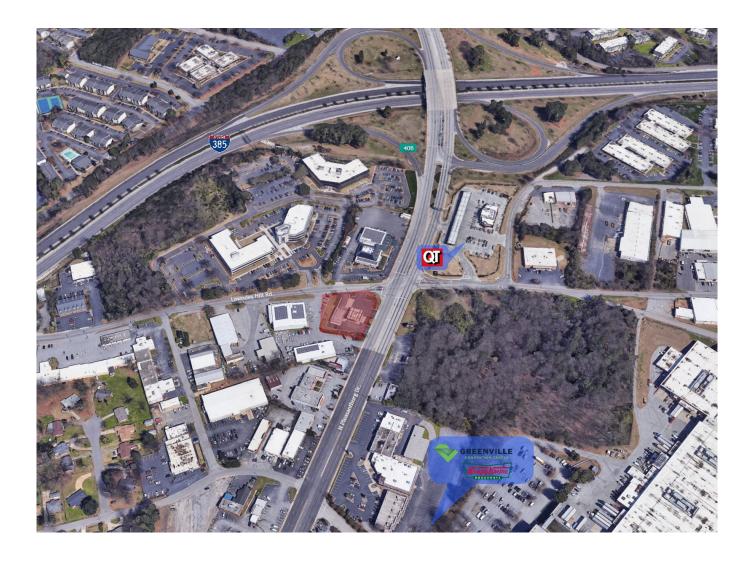

## **Redevelopment Site**

**Property Type** Status Acreage Zoning County Tax Map

Land For Lease, For Sale +/- .70 Acre(s) C-Spartanburg Greenville 0282000400102

• All utilities available

• Tanks have been removed

MARK MASASCHI, CCIM

mark@kdsproperties.com

• .70 acres for redevelopment on corner in rapidly

redeveloping N Pleasantburg corridor if Greenville

• Ideal location for drive-thru concept or national retail

### Stonesthrow Apartment Homes VIII 3's Greenville -Golf and Grubhouse Greenville Middle Academy Villa Ro Century Plaza-Apartments LifePoint Church 285 QuikTrip Woods Lake Rd Blind Horse Saloon Greenville Convention Center GTC Diesel Shop (Wagoner Bldg) 🕕 Krispy Kreme ARCADIA HILLS er Dr Greenville Downtown Airport Map data ©2024