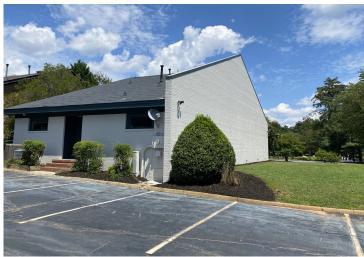

## 4501 Old Spartanburg Road 1-2 Taylors, SC 29687

FULLY RENOVATED IN 2022 - PROFESSIONAL OFFICE OR MEDICAL BUILDING

**Property Type** Office Status Sold

**Sale Price** \$648,000

Acreage +/- 0.12 Acre(s)

**Square Feet** +/- 3,521 Square Feet **County** Greenville

## PROPERTY FEATURES

- Significant upgrades throughout contact Broker for details
- · Move-in ready
- Great location on the Eastside of Greenville outside of City limits
- Building Size: 3,521 SF | Main Floor: 2,474 SF | Second Floor: 1,047 SF
- Includes buildable lot protecting road frontage and providing expansion potential
- Established professional office park setting with high visibility
- Employee entrance in rear | ample parking in front and rear
- Contact Broker for Lease Rate