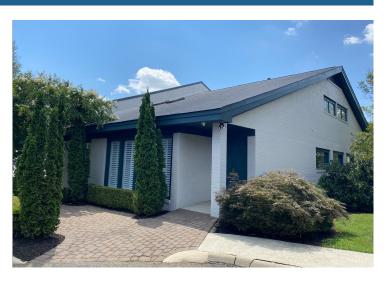

## 4501 Old Spartanburg Road 1-2 Taylors, SC 29687

FULLY RENOVATED IN 2022 - PROFESSIONAL OFFICE OR MEDICAL BUILDING

**Property Type** Office Status Sold

**Sale Price** \$648,000

Acreage +/- 0.12 Acre(s)

**Square Feet** +/- 3,521 Square Feet **County** Greenville

## PROPERTY FEATURES

- Significant upgrades throughout contact Broker for details
- · Move-in ready
- Great location on the Eastside of Greenville outside of City limits
- Building Size: 3,521 SF | Main Floor: 2,474 SF | Second Floor: 1,047 SF
- Includes buildable lot protecting road frontage and providing expansion potential
- Established professional office park setting with high visibility
- Employee entrance in rear | ample parking in front and rear
- Contact Broker for Lease Rate