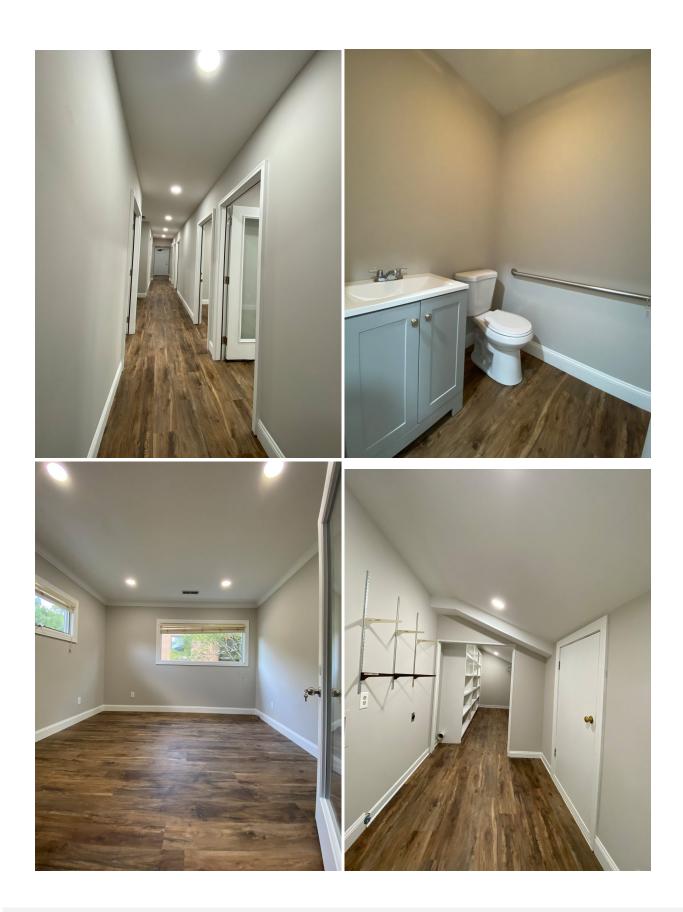

## 4501 Old Spartanburg Road 1-2 Taylors, SC 29687

FULLY RENOVATED IN 2022 - PROFESSIONAL OFFICE OR MEDICAL BUILDING

**Property Type** Office Status Sold

**Sale Price** \$648,000

Acreage +/- 0.12 Acre(s)

**Square Feet** +/- 3,521 Square Feet **County** Greenville

## PROPERTY FEATURES

- Significant upgrades throughout contact Broker for details
- · Move-in ready
- Great location on the Eastside of Greenville outside of City limits
- Building Size: 3,521 SF | Main Floor: 2,474 SF | Second Floor: 1,047 SF
- Includes buildable lot protecting road frontage and providing expansion potential
- Established professional office park setting with high visibility
- Employee entrance in rear | ample parking in front and rear
- Contact Broker for Lease Rate