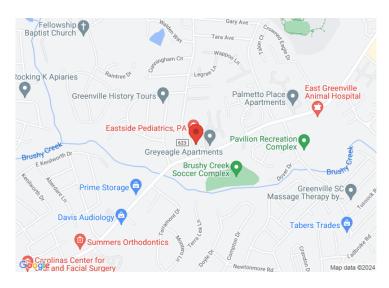

## 4501 Old Spartanburg Road 1-2 Taylors, SC 29687

FULLY RENOVATED IN 2022 - PROFESSIONAL OFFICE OR MEDICAL BUILDING

**Property Type** Office Status Sold

**Sale Price** \$648,000

Acreage +/- 0.12 Acre(s)

**Square Feet** +/- 3,521 Square Feet **County** Greenville

## PROPERTY FEATURES

- Significant upgrades throughout contact Broker for details
- · Move-in ready
- Great location on the Eastside of Greenville outside of City limits
- Building Size: 3,521 SF | Main Floor: 2,474 SF | Second Floor: 1,047 SF
- Includes buildable lot protecting road frontage and providing expansion potential
- Established professional office park setting with high visibility
- Employee entrance in rear | ample parking in front and rear
- Contact Broker for Lease Rate