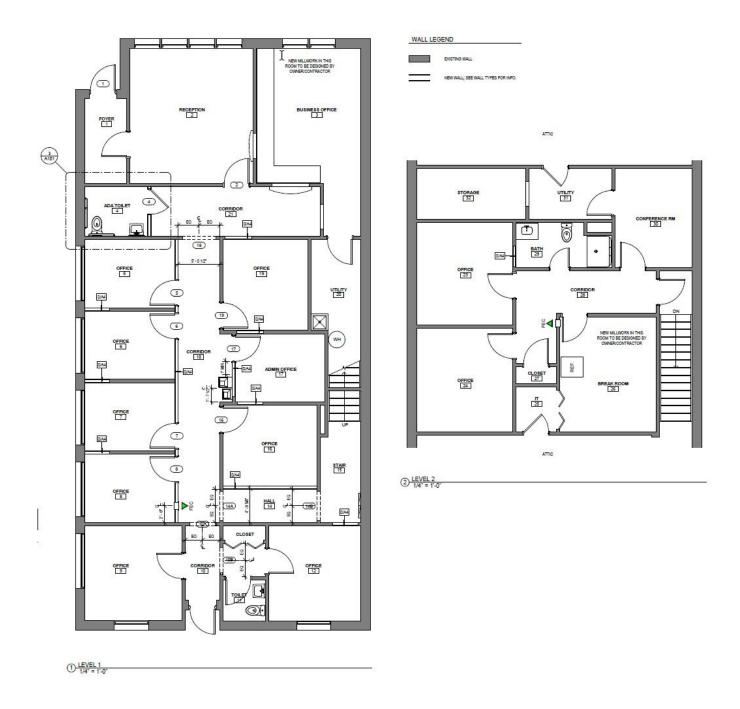

## PROPERTY FEATURES

- Significant upgrades throughout contact Broker for details
- · Move-in ready
- Great location on the Eastside of Greenville outside of City limits
- Building Size: 3,521 SF | Main Floor: 2,474 SF | Second Floor: 1,047 SF
- Includes buildable lot protecting road frontage and providing expansion potential
- Established professional office park setting with high visibility
- Employee entrance in rear | ample parking in front and rear
- Contact Broker for Lease Rate