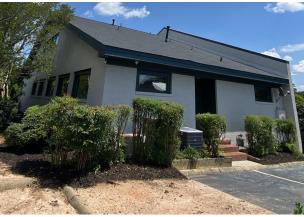

## 4501 Old Spartanburg Road 1-2 Taylors, SC 29687

FULLY RENOVATED IN 2022 - PROFESSIONAL OFFICE OR MEDICAL BUILDING

**Property Type** Office Status Sold

**Sale Price** \$648,000

Acreage +/- 0.12 Acre(s)

**Square Feet** +/- 3,521 Square Feet **County** Greenville

## PROPERTY FEATURES

- Significant upgrades throughout contact Broker for details
- · Move-in ready
- Great location on the Eastside of Greenville outside of City limits
- Building Size: 3,521 SF | Main Floor: 2,474 SF | Second Floor: 1,047 SF
- Includes buildable lot protecting road frontage and providing expansion potential
- Established professional office park setting with high visibility
- Employee entrance in rear | ample parking in front and rear
- Contact Broker for Lease Rate