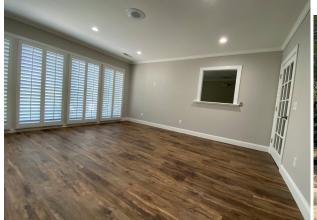

## 4501 Old Spartanburg Road 1-2 Taylors, SC 29687

FULLY RENOVATED IN 2022 - PROFESSIONAL OFFICE OR MEDICAL BUILDING

**Property Type** Office Status Sold

**Sale Price** \$648,000

Acreage +/- 0.12 Acre(s)

**Square Feet** +/- 3,521 Square Feet **County** Greenville

## PROPERTY FEATURES

- Significant upgrades throughout contact Broker for details
- · Move-in ready
- Great location on the Eastside of Greenville outside of City limits
- Building Size: 3,521 SF | Main Floor: 2,474 SF | Second Floor: 1,047 SF
- Includes buildable lot protecting road frontage and providing expansion potential
- Established professional office park setting with high visibility
- Employee entrance in rear | ample parking in front and rear
- Contact Broker for Lease Rate