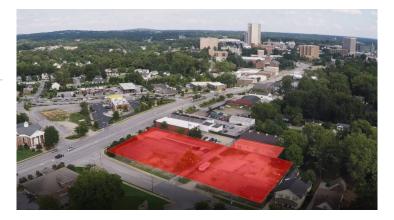

### **PROPERTY FEATURES**

- Corner Site with Excellent Access
- Walking Distance to Downtown Greenville
- Perfect Location for a Mixed Use Commercial Project
- Located on the Periphery of Downtown Greenville's CBD
- Adjacent to Hampton Pinckney Historic District and the Heritage Green Museum Complex
- Level Topography and High Traffic Counts
- See Adjacent Lot (under Related Properties) to form a combined +\- 1.87 Acreage