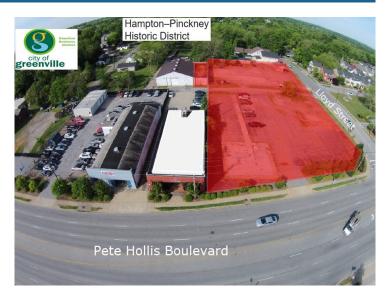

### **PROPERTY FEATURES**

- Corner Site with Excellent Access
- Walking Distance to Downtown Greenville
- Perfect Location for a Mixed Use Commercial Project
- Located on the Periphery of Downtown Greenville's CBD
- Adjacent to Hampton Pinckney Historic District and the Heritage Green Museum Complex
- Level Topography and High Traffic Counts
- See Adjacent Lot (under Related Properties) to form a combined +\- 1.87 Acreage