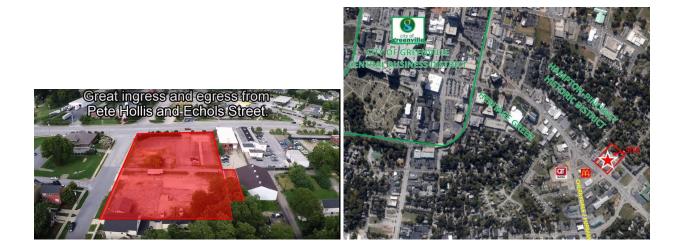

# 47 Pete Hollis Boulevard Greenville, SC 29601

Land For Sale | Excellent Redevelopment Opportunity

| Property Type Land, Office, Restaurant, Retail |                                                               |
|------------------------------------------------|---------------------------------------------------------------|
| Status                                         | Sold                                                          |
| <b>Property ID</b>                             | 5225                                                          |
| Sale Price                                     | \$1,000,000                                                   |
| Acreage                                        | +/- 1.62 Acre(s)                                              |
| Zoning                                         | RDV                                                           |
| County                                         | Greenville                                                    |
| Tax Map                                        | 0021000101001, 0021000101000,<br>0021000101200, 0021000101201 |

### **PROPERTY FEATURES**

- Corner Site with Excellent Access
- Walking Distance to Downtown Greenville
- Perfect Location for a Mixed Use Commercial Project
- Located on the Periphery of Downtown Greenville's CBD
- Adjacent to Hampton Pinckney Historic District and the Heritage Green Museum Complex
- Level Topography and High Traffic Counts
- See Adjacent Lot (under Related Properties) to form a combined +\- 1.87 Acreage