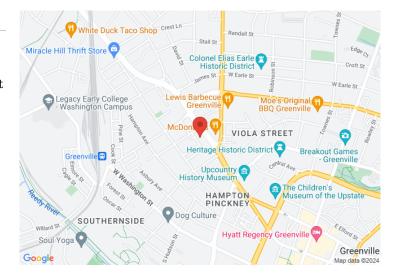

### **PROPERTY FEATURES**

- Corner Site with Excellent Access
- Walking Distance to Downtown Greenville
- Perfect Location for a Mixed Use Commercial Project
- Located on the Periphery of Downtown Greenville's CBD
- Adjacent to Hampton Pinckney Historic District and the Heritage Green Museum Complex
- Level Topography and High Traffic Counts
- See Adjacent Lot (under Related Properties) to form a combined +\- 1.87 Acreage