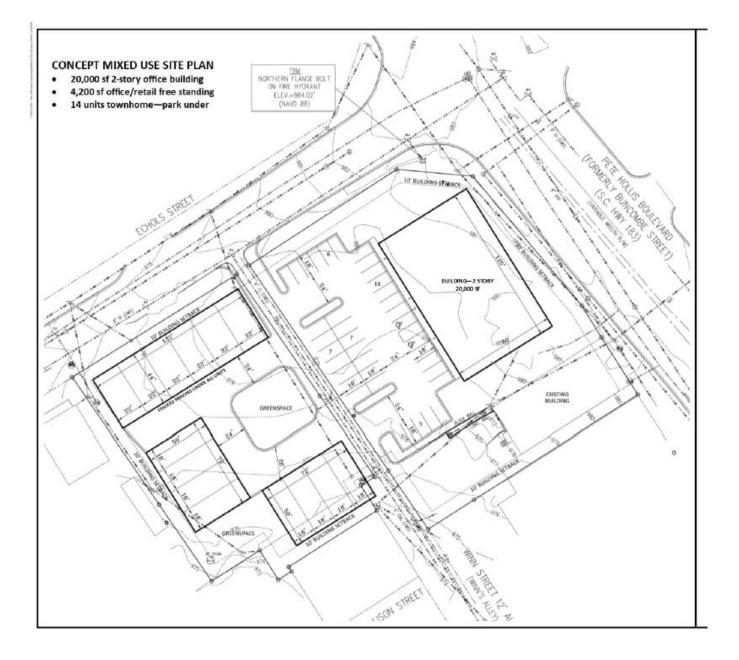

### **PROPERTY FEATURES**

- Corner Site with Excellent Access
- Walking Distance to Downtown Greenville
- Perfect Location for a Mixed Use Commercial Project
- Located on the Periphery of Downtown Greenville's CBD
- Adjacent to Hampton Pinckney Historic District and the Heritage Green Museum Complex
- Level Topography and High Traffic Counts
- See Adjacent Lot (under Related Properties) to form a combined +\- 1.87 Acreage