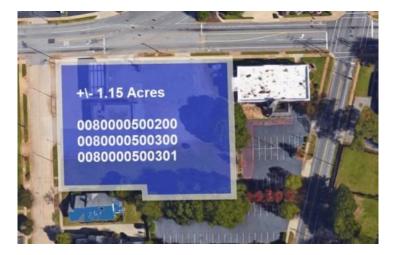

### Property Type Redevelopment, Retail

| Status  | Sold                                           |
|---------|------------------------------------------------|
| Acreage | +/- 1.15 Acre(s)                               |
| Zoning  | C-3, proposed RDV                              |
| County  | Greenville                                     |
| Тах Мар | 0080000500300, 0080000500200,<br>0080000500301 |