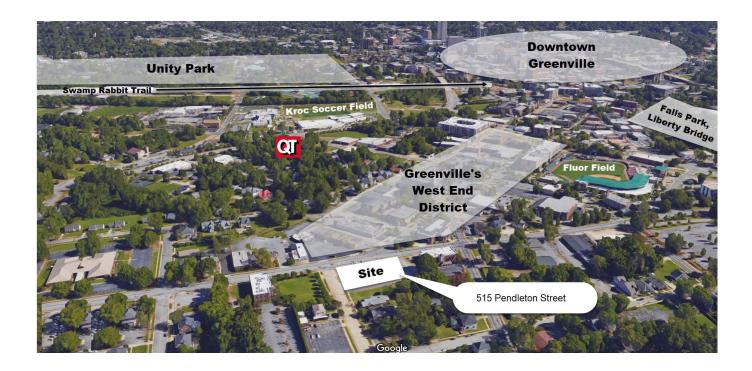

## **PROPERTY FEATURES**

- Available For Sale or Ground Lease | Call for Pricing | Ideal Location for Retail/Mixed-Use Office
- Premiere Opportunity Zone Redevelopment Location at Highest Point, 1,020 Feet, in Downtown Greenville with outstanding views
- Located within 2 blocks of the Greenville Drive Stadium (Fluor Field) in the heart of Greenville's Downtown West-End District
- Greenville is rated the "Best Walkable City in South Carolina" ... even higher than Austin, TX! (www.walkscore.com/SC)
- View Live-Work-Shop Demographic Report for 1 5 Mile Radius Statistics (see Property Documents @ bottom right)