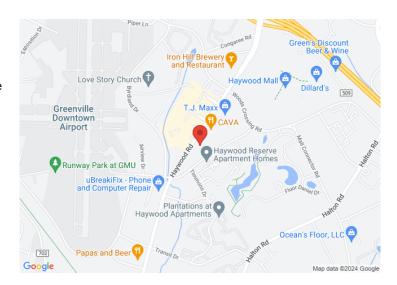

## 530 Haywood Road Greenville, SC 29607

HIGH VISIBILITY OFFICE, MEDICAL OR CREATIVE SPACE

**Property Type** Creative, Medical, Office

**Status** For Lease

Lease Rate \$19.75 / SF NNN
Acreage +/- 1.49 Acre(s)