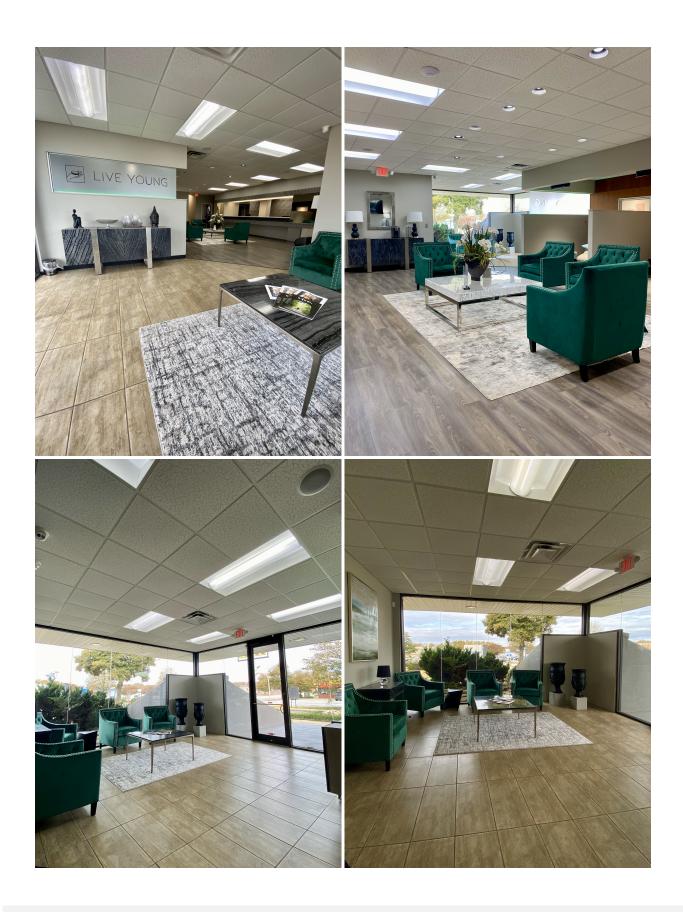

## **PROPERTY FEATURES**

- Office / Medical / Creative space for lease
- +/- 4,200 SF to +/- 5,200 SF available
- Versatile floor plan with adaptable uses for space
- Multiple test fit options based upon user
- Generous tenant upfit allowance available for qualified tenants with qualified lease terms
- High visibility with updated interior space and ample parking (Ratio of 7.34 spaces per 1,000 SF)