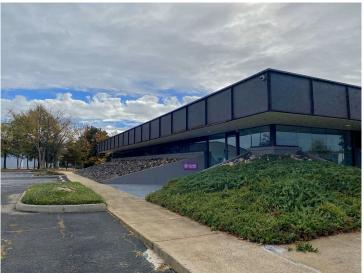

## 530 Haywood Road Greenville, SC 29607

HIGH VISIBILITY OFFICE, MEDICAL OR CREATIVE SPACE

**Property Type** Creative, Medical, Office

**Status** For Lease

Lease Rate \$19.75 / SF NNN
Acreage +/- 1.49 Acre(s)

## **PROPERTY FEATURES**

- Office / Medical / Creative space for lease
- +/- 4,200 SF to +/- 5,200 SF available
- Versatile floor plan with adaptable uses for space
- Multiple test fit options based upon user
- Generous tenant upfit allowance available for qualified tenants with qualified lease terms
- High visibility with updated interior space and ample parking (Ratio of 7.34 spaces per 1,000 SF)