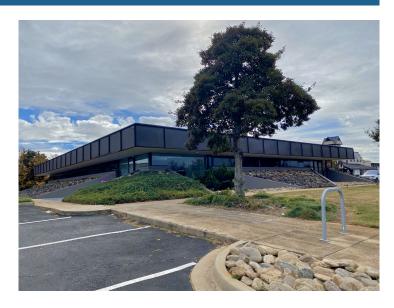

## 530 Haywood Road Greenville, SC 29607

HIGH VISIBILITY OFFICE, MEDICAL OR CREATIVE SPACE

**Property Type** Creative, Medical, Office

**Status** For Lease

Lease Rate \$19.75 / SF NNN
Acreage +/- 1.49 Acre(s)

## **PROPERTY FEATURES**

- Office / Medical / Creative space for lease
- +/- 4,200 SF to +/- 5,200 SF available
- Versatile floor plan with adaptable uses for space
- Multiple test fit options based upon user
- Generous tenant upfit allowance available for qualified tenants with qualified lease terms
- High visibility with updated interior space and ample parking (Ratio of 7.34 spaces per 1,000 SF)