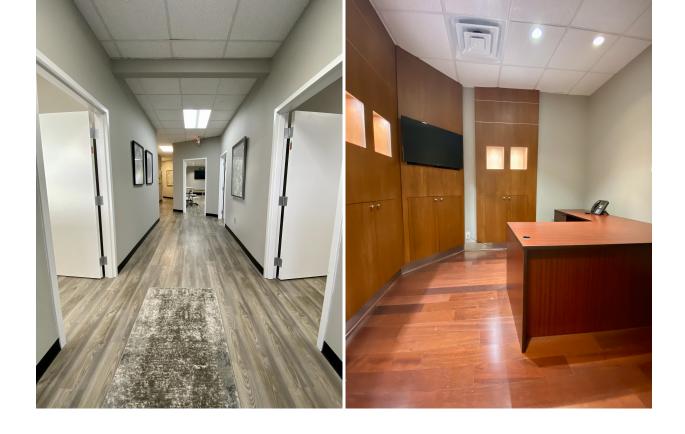

## **PROPERTY FEATURES**

- Office / Medical / Creative space for lease
- +/- 4,200 SF to +/- 5,200 SF available
- Versatile floor plan with adaptable uses for space
- Multiple test fit options based upon user
- Generous tenant upfit allowance available for qualified tenants with qualified lease terms
- High visibility with updated interior space and ample parking (Ratio of 7.34 spaces per 1,000 SF)