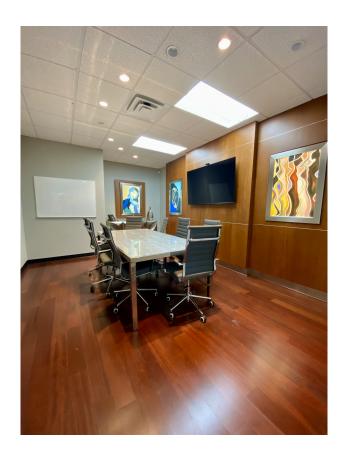

## **PROPERTY FEATURES**

- Office / Medical / Creative space for lease
- +/- 4,200 SF to +/- 5,200 SF available
- Versatile floor plan with adaptable uses for space
- Multiple test fit options based upon user
- Generous tenant upfit allowance available for qualified tenants with qualified lease terms
- High visibility with updated interior space and ample parking (Ratio of 7.34 spaces per 1,000 SF)