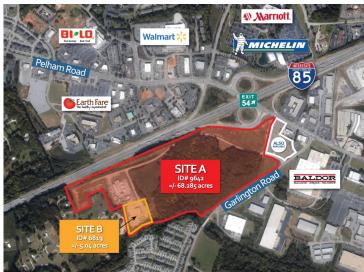

## 5300 Honbarrier Drive Greenville, SC 29615

Large Prominent Site with Frontage on I-85 & Pelham Interchange

Property Type Land Status Sold Property ID 9642 Sale Price \$5,520,000

**Acreage** +/- 68.11 Acre(s)

**Zoning** S-1

**County** Greenville

533040100700, 533020105500,

**Tax Map** 533040100529, 533040100528,

533040100519, \*\*\*100520

## **PROPERTY FEATURES**

- Large, Prominent Site Great location for Corporate Headquarters
- Uses include Retail, Restaurant, Hospitality, Multi-Family, Class A-Office and Class D - Distribution
- Approximately 2,600 SF of Frontage on I-85
- Unmatched Exposure/Quick Access to north and south Greenville distinations