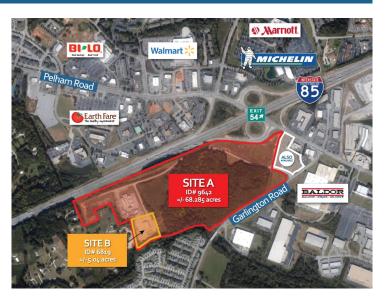

## 5300 Honbarrier Drive Greenville, SC 29615

Large Prominent Site with Frontage on I-85 & Pelham Interchange

Property Type Land Status Sold Property ID 9642 Sale Price \$5,520,000

**Acreage** +/- 68.11 Acre(s)

**Zoning** S-1

**County** Greenville

533040100700, 533020105500,

**Tax Map** 533040100529, 533040100528,

533040100519, \*\*\*100520

## **PROPERTY FEATURES**

- Large, Prominent Site Great location for Corporate Headquarters
- Uses include Retail, Restaurant, Hospitality, Multi-Family, Class A-Office and Class D - Distribution
- Approximately 2,600 SF of Frontage on I-85
- Unmatched Exposure/Quick Access to north and south Greenville distinations