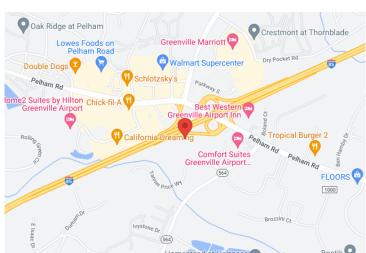

## 5330 Honbarrier Drive Greenville, SC 29615

Large Prominent Site with Frontage on I-85 & Pelham Interchange

Property Type
Status
Sold
Property ID
9642
Sale Price
\$625,0

### **PROPERTY FEATURES**

- Large Prominent Site Great Location for Corporate Headquarters
- Uses include Retail, Resturant, Hospitality, Multi-Family, Class A-Office, or Class D - Distributor
- Approximately 2,600 SF of Frontage on I-85
- Unmatched Exposure/Access to north and south Greenville distinations