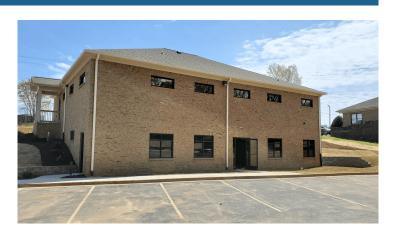

## 544 Old Howell Road Greenville, SC 29615

**Property Type** Medical, Office

**Status** For Lease

Lease Rate \$14.00/SF/NNN

**Square Feet** +/- 3,000 Square Feet

**County** Greenville

**Tax Map** 0541030103100

## **PROPERTY FEATURES**

- 3,000 SF of office space on 1st floor
- 30 parking spaces located on site

All information contained herein has been obtained from sources deemed reliable, but we cannot guarantee it. It is also subject to change without notice.