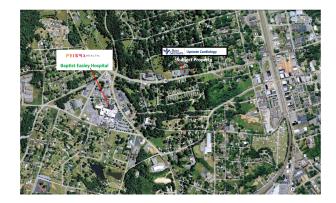

## 702 North A Street Easley, SC 29640

Single Tenant Medical Office Investment Opportunity

**Property Type** Medical, Office

Status Sold **Sale Price** \$624,500

**Square Feet** +/- 3,680 Square Feet

**County** Pickens

## PROPERTY FEATURES

- +/- 3,680 SF Single Tenant Medical Office Facility
- Located Downtown Easley, South Carolina Adjacent to the Baptist Medical Center Easley Campus
- Extensive Renovations to Facility. Including New Roof, Parking Lot, and Interior Enhancements
- Currently Home to a well Established Cardiology Group