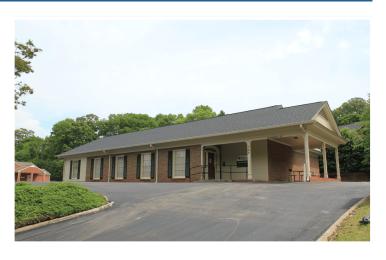

## 702 North A Street Easley, SC 29640

Single Tenant Medical Office Investment Opportunity

**Property Type** Medical, Office

Status Sold **Sale Price** \$624,500

**Square Feet** +/- 3,680 Square Feet

**County** Pickens

## PROPERTY FEATURES

- +/- 3,680 SF Single Tenant Medical Office Facility
- Located Downtown Easley, South Carolina Adjacent to the Baptist Medical Center Easley Campus
- Extensive Renovations to Facility. Including New Roof, Parking Lot, and Interior Enhancements
- Currently Home to a well Established Cardiology Group