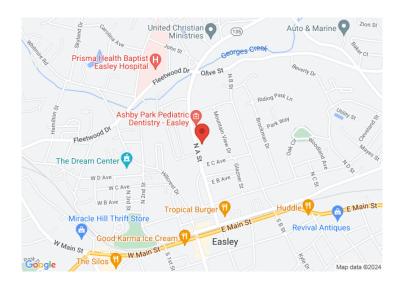

## 702 North A Street Easley, SC 29640

Single Tenant Medical Office Investment Opportunity

**Property Type** Medical, Office

Status Sold **Sale Price** \$624,500

**Square Feet** +/- 3,680 Square Feet

**County** Pickens

## PROPERTY FEATURES

- +/- 3,680 SF Single Tenant Medical Office Facility
- Located Downtown Easley, South Carolina Adjacent to the Baptist Medical Center Easley Campus
- Extensive Renovations to Facility. Including New Roof, Parking Lot, and Interior Enhancements
- Currently Home to a well Established Cardiology Group