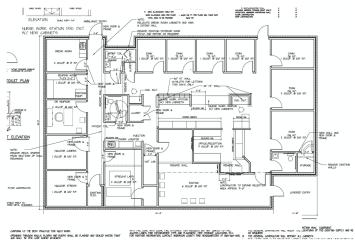

## 702 North A Street Easley, SC 29640

Single Tenant Medical Office Investment Opportunity

**Property Type** Medical, Office

Status Sold **Sale Price** \$624,500

**Square Feet** +/- 3,680 Square Feet

**County** Pickens

## PROPERTY FEATURES

- +/- 3,680 SF Single Tenant Medical Office Facility
- Located Downtown Easley, South Carolina Adjacent to the Baptist Medical Center Easley Campus
- Extensive Renovations to Facility. Including New Roof, Parking Lot, and Interior Enhancements
- Currently Home to a well Established Cardiology Group