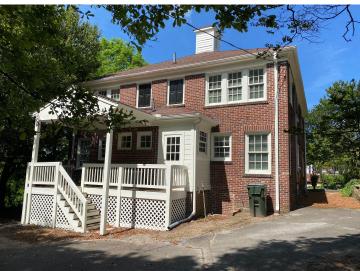

### Professional Office For Sale

| <b>Property Type</b> | Office                |
|----------------------|-----------------------|
| Status               | Sold                  |
| Sale Price           | \$775,000             |
| Acreage              | +/183 Acre(s)         |
| Square Feet          | +/- 3,370 Square Feet |
| Zoning               | C-2                   |
| County               | Greenville            |
| Тах Мар              | 0035000400900         |
|                      |                       |

#### **PROPERTY FEATURES**

- Professional office located in the Earle Street Historic District on N. Main Street
- Recent renovation including all new windows, new HVAC systems, interior and exterior paint
- Building has eight private offices, two conference rooms, reception area and break room
- Present use for attorneys office; possible conversion for work/ live use
- Located just north of the Greenville CBD off Stone Ave. and Earle St.
- On-site parking