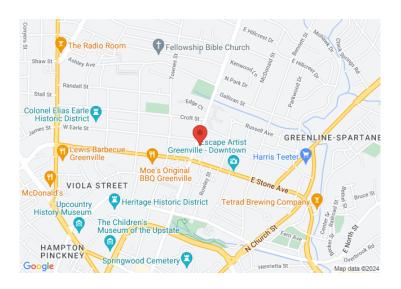

#### **PROPERTY FEATURES**

- Professional office located in the Earle Street Historic District on N. Main Street
- Recent renovation including all new windows, new HVAC systems, interior and exterior paint
- Building has eight private offices, two conference rooms, reception area and break room
- Present use for attorneys office; possible conversion for work/ live use
- Located just north of the Greenville CBD off Stone Ave. and Earle St.
- On-site parking