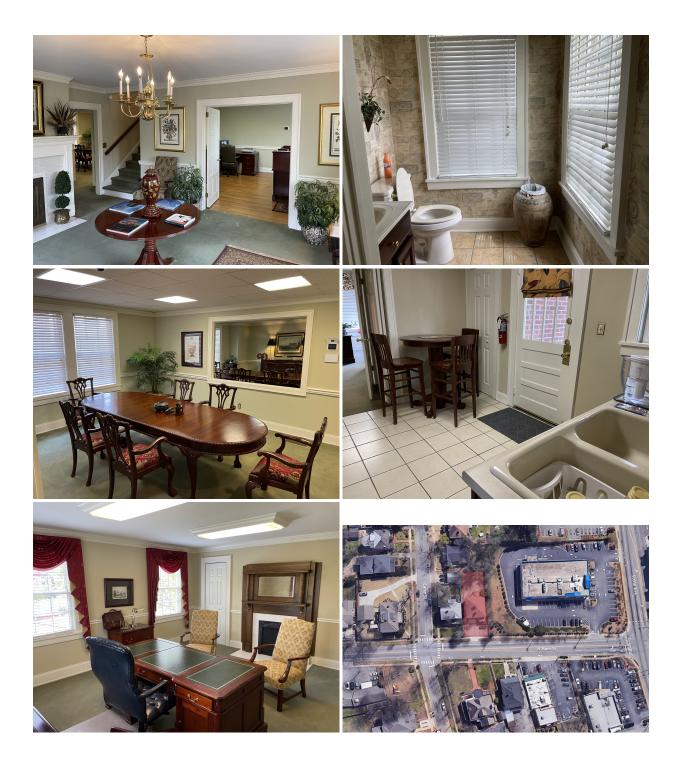

#### **PROPERTY FEATURES**

- Professional office located in the Earle Street Historic District on N. Main Street
- Recent renovation including all new windows, new HVAC systems, interior and exterior paint
- Building has eight private offices, two conference rooms, reception area and break room
- Present use for attorneys office; possible conversion for work/ live use
- Located just north of the Greenville CBD off Stone Ave. and Earle St.
- On-site parking