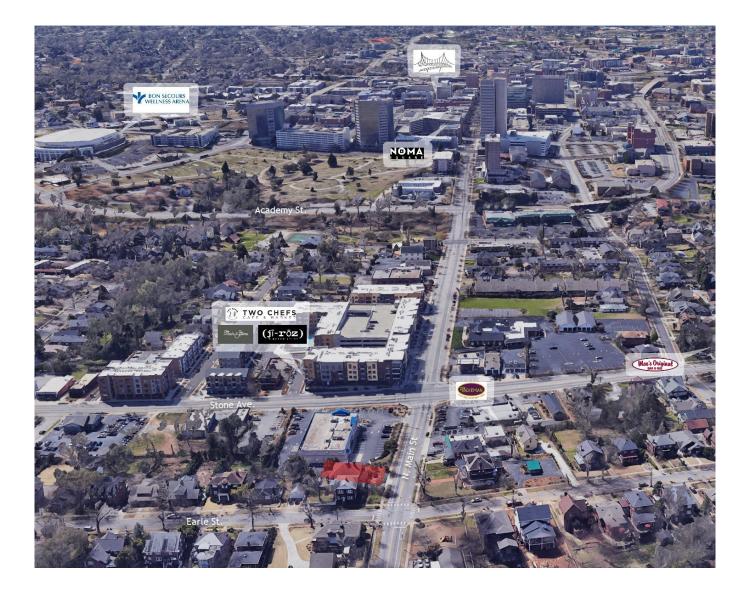

#### **PROPERTY FEATURES**

- Professional office located in the Earle Street Historic District on N. Main Street
- Recent renovation including all new windows, new HVAC systems, interior and exterior paint
- Building has eight private offices, two conference rooms, reception area and break room
- Present use for attorneys office; possible conversion for work/ live use
- Located just north of the Greenville CBD off Stone Ave. and Earle St.
- On-site parking