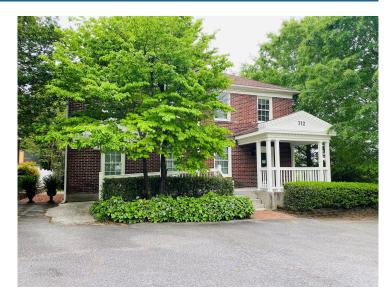

### Professional Office For Sale

| <b>Property Type</b> | Office                |
|----------------------|-----------------------|
| Status               | Sold                  |
| Sale Price           | \$775,000             |
| Acreage              | +/183 Acre(s)         |
| Square Feet          | +/- 3,370 Square Feet |
| Zoning               | C-2                   |
| County               | Greenville            |
| Тах Мар              | 0035000400900         |
|                      |                       |

#### **PROPERTY FEATURES**

- Professional office located in the Earle Street Historic District on N. Main Street
- Recent renovation including all new windows, new HVAC systems, interior and exterior paint
- Building has eight private offices, two conference rooms, reception area and break room
- Present use for attorneys office; possible conversion for work/ live use
- Located just north of the Greenville CBD off Stone Ave. and Earle St.
- On-site parking