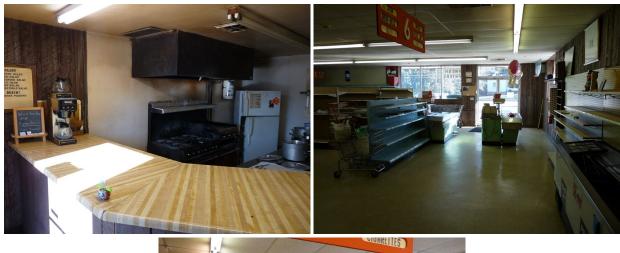

## **PROPERTY FEATURES**

- 3 Curb Cuts with additional lot available for a Total Assemblage of .91 Acres
- Corner Lot at Signalized Intersection within highlydesired North Main Neighborhood
- Ample Parking
- Former ParkersWay Grocery Store
- High Traffic Count Location
- Less than 5 minutes to Heart of Downtown Greenville
- All Utilities to Site, Original Roof, Metal Decking with Built-Up Tar & Gravel
- Walking Distance to planned extension of Swamp Rabbit Trail