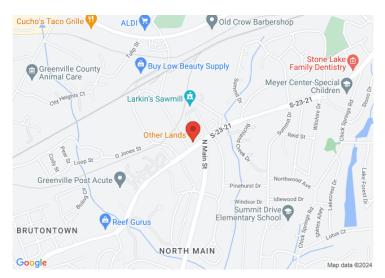

## 731 Rutherford Road Greenville, SC 29609

Excellent Redevelopment Opportunity for Restaurant | Coffee Shop | Retail | Office Space

| Property Type      | Industrial, Investment, Land,<br>Office, Restaurant |
|--------------------|-----------------------------------------------------|
| Status             | Sold                                                |
| Sale Price         | \$990,000                                           |
| Acreage            | +/- 0.683 Acre(s)                                   |
| <b>Square Feet</b> | +/- 4,131 Square Feet                               |
| Zoning             | S-1                                                 |
| County             | Greenville                                          |
| Тах Мар            | 0183020505300                                       |