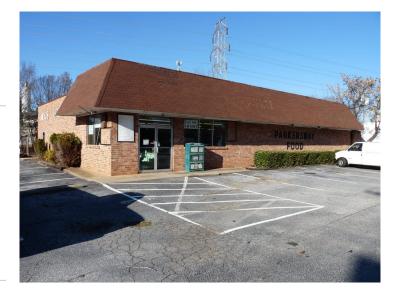

## 731 Rutherford Road Greenville, SC 29609

Excellent Redevelopment Opportunity for Restaurant | Coffee Shop | Retail | Office Space

| Property Type      | Industrial, Investment, Land,<br>Office, Restaurant |
|--------------------|-----------------------------------------------------|
| Status             | Sold                                                |
| Sale Price         | \$990,000                                           |
| Acreage            | +/- 0.683 Acre(s)                                   |
| <b>Square Feet</b> | +/- 4,131 Square Feet                               |
| Zoning             | S-1                                                 |
| County             | Greenville                                          |
| Тах Мар            | 0183020505300                                       |

## **PROPERTY FEATURES**

- 3 Curb Cuts with additional lot available for a Total Assemblage of .91 Acres
- Corner Lot at Signalized Intersection within highlydesired North Main Neighborhood
- Ample Parking
- Former ParkersWay Grocery Store
- High Traffic Count Location
- Less than 5 minutes to Heart of Downtown Greenville
- All Utilities to Site, Original Roof, Metal Decking with Built-Up Tar & Gravel
- Walking Distance to planned extension of Swamp Rabbit Trail