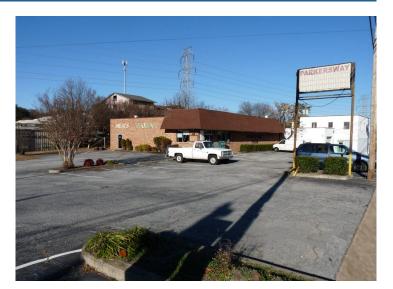

## 731 Rutherford Road Greenville, SC 29609

Excellent Redevelopment Opportunity for Restaurant | Coffee Shop | Retail | Office Space

| Property Type      | Industrial, Investment, Land,<br>Office, Restaurant |
|--------------------|-----------------------------------------------------|
| Status             | Sold                                                |
| Sale Price         | \$990,000                                           |
| Acreage            | +/- 0.683 Acre(s)                                   |
| <b>Square Feet</b> | +/- 4,131 Square Feet                               |
| Zoning             | S-1                                                 |
| County             | Greenville                                          |
| Тах Мар            | 0183020505300                                       |

## **PROPERTY FEATURES**

- 3 Curb Cuts with additional lot available for a Total Assemblage of .91 Acres
- Corner Lot at Signalized Intersection within highlydesired North Main Neighborhood
- Ample Parking
- Former ParkersWay Grocery Store
- High Traffic Count Location
- Less than 5 minutes to Heart of Downtown Greenville
- All Utilities to Site, Original Roof, Metal Decking with Built-Up Tar & Gravel
- Walking Distance to planned extension of Swamp Rabbit Trail