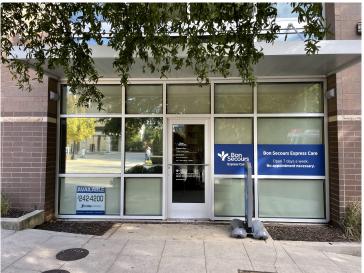

## **PROPERTY FEATURES**

- 1,276 SF on two levels
- Previous Bon Secours Express Care space located adjacent to CVS
- Exterior signage on both McBee and Brown Street facades
- Floor plan can be modified to suite user's needs
- Ample parking available in adjacent Spring St garage
- Available early January 2023