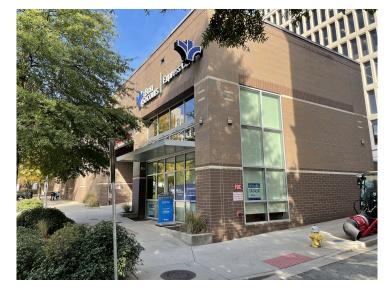

## 75 E. McBee Avenue Greenville, SC 29601

Unique Retail or Medical Suite in Downtown Greenville

Property Type Medical, Retail

Status Leased

Lease Rate \$35.00 NNN

**Square Feet** +/- 1,276 Square Feet

**Zoning** C-4

## **PROPERTY FEATURES**

- 1,276 SF on two levels
- Previous Bon Secours Express Care space located adjacent to CVS
- Exterior signage on both McBee and Brown Street facades
- Floor plan can be modified to suite user's needs
- Ample parking available in adjacent Spring St garage
- Available early January 2023