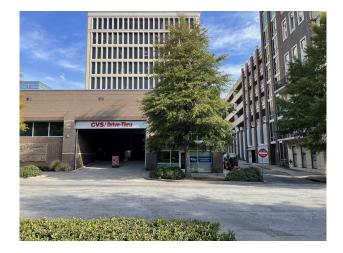

## **PROPERTY FEATURES**

- 1,276 SF on two levels
- Previous Bon Secours Express Care space located adjacent to CVS
- Exterior signage on both McBee and Brown Street facades
- Floor plan can be modified to suite user's needs
- Ample parking available in adjacent Spring St garage
- Available early January 2023