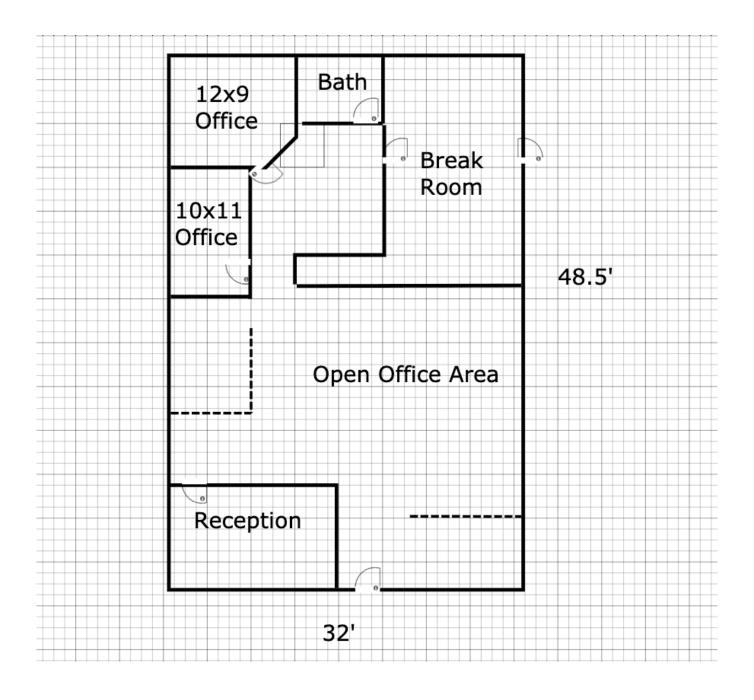

## **PROPERTY FEATURES**

- Formerly used for a physical therapy office.
- Parking on site.
- Reception area, break room, and three hard-walled offices with space for two more.
- 0.3 miles to Main Street in Travelers Rest.