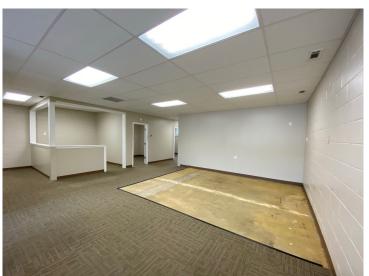

## **PROPERTY FEATURES**

- Formerly used for a physical therapy office.
- Parking on site.
- Reception area, break room, and three hard-walled offices with space for two more.
- 0.3 miles to Main Street in Travelers Rest.