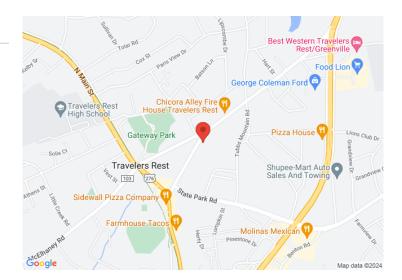

## 8 South Poinsett Hwy Travelers Rest, SC 29690

Free-standing Commercial Building

Property Type Office
Status Sold
Sale Price \$295,500

**Square Feet** +/- 1,522 Square Feet

**Zoning** C-2

**County** Greenville

## **PROPERTY FEATURES**

- Formerly used for a physical therapy office.
- Parking on site.
- Reception area, break room, and three hard-walled offices with space for two more.
- 0.3 miles to Main Street in Travelers Rest.