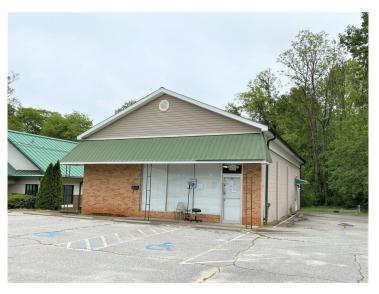

## 8 South Poinsett Hwy Travelers Rest, SC 29690

Free-standing Commercial Building

Property Type Office
Status Sold
Sale Price \$295,500

**Square Feet** +/- 1,522 Square Feet

**Zoning** C-2

**County** Greenville

## **PROPERTY FEATURES**

- Formerly used for a physical therapy office.
- Parking on site.
- Reception area, break room, and three hard-walled offices with space for two more.
- 0.3 miles to Main Street in Travelers Rest.