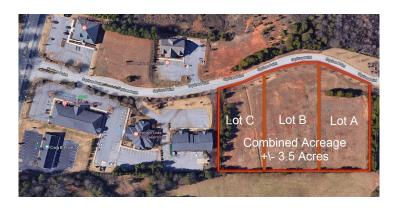

## 800 Squires Point Duncan, SC 29334

Land for Sale | Located in Established Medical Park

**Property Type** Land Status Sold **Property ID** 2812 **Sale Price** \$260,000 **Acreage** +/-3.5 Acre(s) **Zoning** Un-zoned **County** Spartanburg 5-31-00-044.42 Tax Map

## **PROPERTY FEATURES**

• Total Sale Price of 3.5 Acres - \$260,000 | Individual Lot Pricing as follows:

Lot A - \$70,00

Lot B - \$95,000

Lot C - \$95,000

- Level Lot suited for Medical Office or Residential Development
- 3.5 Acres located off Hwy 290 in Duncan, South Carolina
- 0.5 Miles to Reidville Road and 2.5 Miles to I-85
- Option for Multi-Tenant Development
- Utilities Available