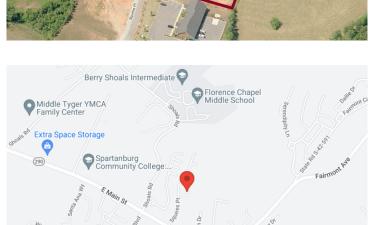

## 800 Squires Point Duncan, SC 29334

Land for Sale | Located in Established Medical Park

**Property Type** Land Status Sold **Property ID** 2812 **Sale Price** \$260,000 **Acreage** +/-3.5 Acre(s) **Zoning** Un-zoned **County** Spartanburg 5-31-00-044.42 Tax Map

Ingles Market

River Ridge Elementary School Publix Super Market at Poplar Springs Plaza