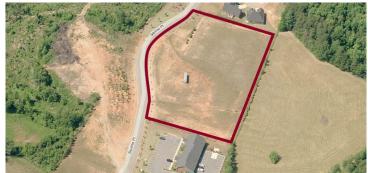

## 800 Squires Point Duncan, SC 29334

Land for Sale | Located in Established Medical Park

**Property Type** Land Status Sold **Property ID** 2812 **Sale Price** \$260,000 **Acreage** +/-3.5 Acre(s) **Zoning** Un-zoned **County** Spartanburg 5-31-00-044.42 Tax Map

## **PROPERTY FEATURES**

• Total Sale Price of 3.5 Acres - \$260,000 | Individual Lot Pricing as follows:

Lot A - \$70,00

Lot B - \$95,000

Lot C - \$95,000

- Level Lot suited for Medical Office or Residential Development
- 3.5 Acres located off Hwy 290 in Duncan, South Carolina
- 0.5 Miles to Reidville Road and 2.5 Miles to I-85
- Option for Multi-Tenant Development
- Utilities Available