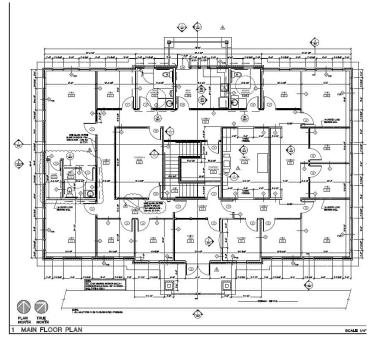

## **PROPERTY FEATURES**

- High Quality, Professional Office Space in Roper Professional Park
- Easy Access to I-385 @ Roper Mountain Road and Pelham Road
- Well-Suited for Law, Engineering, or other Professional Office Users
- Eight (8) plus Private Offices, Work Room, Conference Room, Break Room, and Lobby with Receptionist's Office
- Greenville County Location Just outside Greenville City Limits
- Also Available for Purchase Additional 3,900 SF of Bon Secours Medical Investment Space