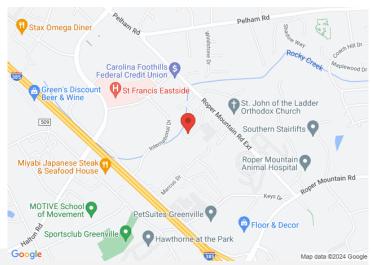

## 803 Roper Creek Drive Greenville, SC 29615

Free-Standing Professional Office | Great User-Investor Opportunity

**Property Type** Office
Status Sold **Sale Price** \$695,000

**Lease Rate** \$14.00/SF/Modified Gross inclusive

## **PROPERTY FEATURES**

- High Quality, Professional Office Space in Roper Professional Park
- Easy Access to I-385 @ Roper Mountain Road and Pelham Road
- Well-Suited for Law, Engineering, or other Professional Office Users
- Eight (8) plus Private Offices, Work Room, Conference Room, Break Room, and Lobby with Receptionist's Office
- Greenville County Location Just outside Greenville City Limits
- Also Available for Purchase Additional 3,900 SF of Bon Secours Medical Investment Space