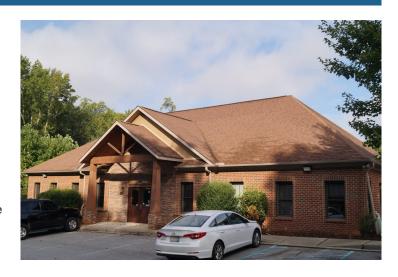

## 803 Roper Creek Drive Greenville, SC 29615

Free-Standing Professional Office | Great User-Investor Opportunity

**Property Type** Office
Status Sold **Sale Price** \$695,000

**Lease Rate** \$14.00/SF/Modified Gross inclusive

## **PROPERTY FEATURES**

- High Quality, Professional Office Space in Roper Professional Park
- Easy Access to I-385 @ Roper Mountain Road and Pelham Road
- Well-Suited for Law, Engineering, or other Professional Office Users
- Eight (8) plus Private Offices, Work Room, Conference Room, Break Room, and Lobby with Receptionist's Office
- Greenville County Location Just outside Greenville City Limits
- Also Available for Purchase Additional 3,900 SF of Bon Secours Medical Investment Space