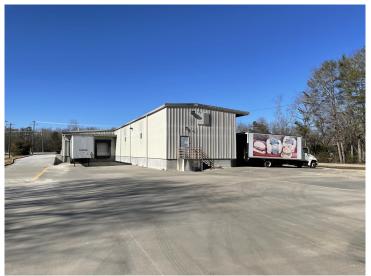

## Flowers Bakery

| Property Type | Investment             |
|---------------|------------------------|
| Status        | Sold                   |
| Sale Price    | \$1,715,000            |
| Acreage       | +/- 1.84 Acre(s)       |
| Square Feet   | +/- 16,975 Square Feet |
| County        | Greenville             |
| Тах Мар       | B006000101401          |

### **PROPERTY FEATURES**

- Cap Rate 7.0%
- Current NOI : \$119,806
- NNN Lease
- Historically recession proof tenant with investment grade BBB rating
- Re-constructed in 2013
- 7+ years remaining on current lease term
- Two, 5-year options to renew with 10% rent increases in each option period