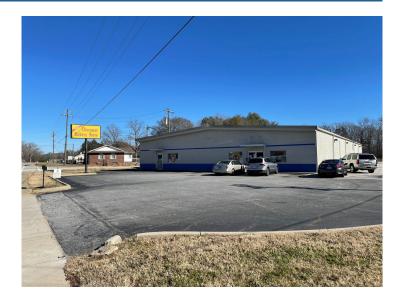

## Flowers Bakery

| Property Type | Investment             |
|---------------|------------------------|
| Status        | Sold                   |
| Sale Price    | \$1,715,000            |
| Acreage       | +/- 1.84 Acre(s)       |
| Square Feet   | +/- 16,975 Square Feet |
| County        | Greenville             |
| Тах Мар       | B006000101401          |

### **PROPERTY FEATURES**

- Cap Rate 7.0%
- Current NOI : \$119,806
- NNN Lease
- Historically recession proof tenant with investment grade BBB rating
- Re-constructed in 2013
- 7+ years remaining on current lease term
- Two, 5-year options to renew with 10% rent increases in each option period