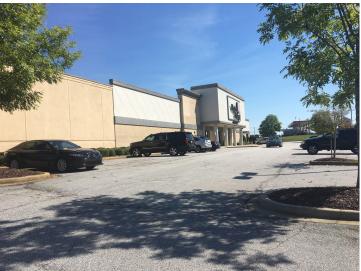

## **PROPERTY FEATURES**

- Current Tenant in Process of Vacating Premises
- 50,024 SF Building for Lease/Sale on 5.88 Acres
- Currently Built-out for Technical College or Trade School; Nursing, Cosmetology, Charter School, **Information Technologies**
- Multiple Classrooms, Administrative/Staff Office, Assembly Halls, and Training Rooms
- Market TI Allowance based on Term and Credit
- Highway Location on Warren H. Abernathy (Hwy 29) | Major East/West Thoroughfare | Six Lanes | ADT 35,000
- One-Half Block from Intersection with I-26 | ADT 48,000
- Year Built: 1997 | Retrofitted for Current Use: 2010 | Parking Spaces: 325