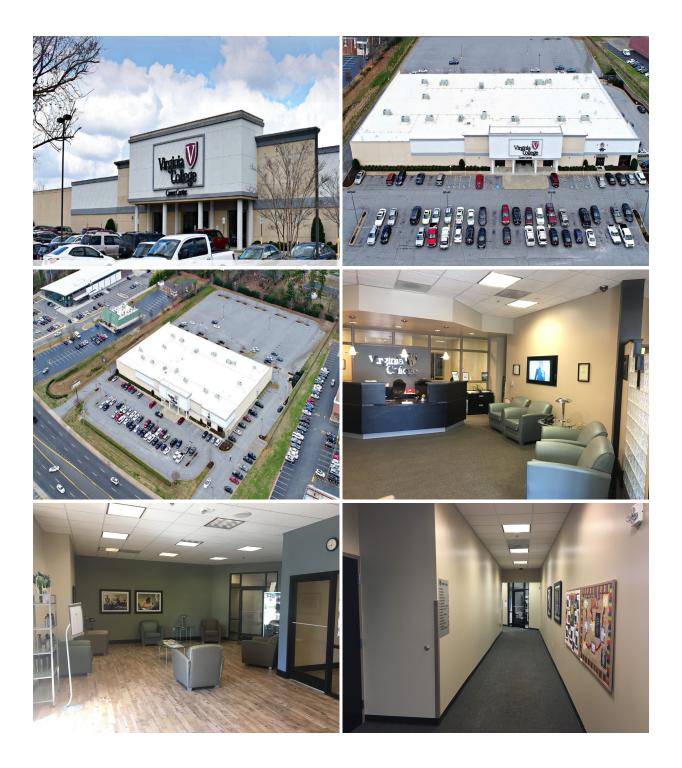

## **PROPERTY FEATURES**

- Current Tenant in Process of Vacating Premises
- 50,024 SF Building for Lease/Sale on 5.88 Acres
- Currently Built-out for Technical College or Trade School; Nursing, Cosmetology, Charter School, **Information Technologies**
- Multiple Classrooms, Administrative/Staff Office, Assembly Halls, and Training Rooms
- Market TI Allowance based on Term and Credit
- Highway Location on Warren H. Abernathy (Hwy 29) | Major East/West Thoroughfare | Six Lanes | ADT 35,000
- One-Half Block from Intersection with I-26 | ADT 48,000
- Year Built: 1997 | Retrofitted for Current Use: 2010 | Parking Spaces: 325