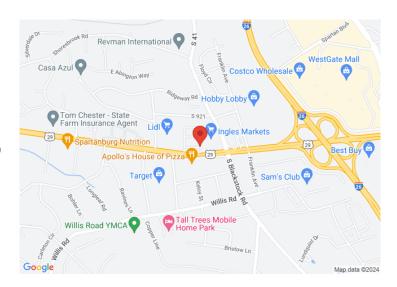

## 8150 Warren Abernathy Highway Spartanburg, SC 29301

Office | Medical | College | School Building or Redevelopment Opportunity

 $\textbf{Property Type} \ \substack{\text{Medical, Office, Redevelopment,} \\ \text{Retail}}$ 

## **PROPERTY FEATURES**

- Current Tenant in Process of Vacating Premises
- 50,024 SF Building for Lease/Sale on 5.88 Acres
- Currently Built-out for Technical College or Trade School; Nursing, Cosmetology, Charter School, **Information Technologies**
- Multiple Classrooms, Administrative/Staff Office, Assembly Halls, and Training Rooms
- Market TI Allowance based on Term and Credit
- Highway Location on Warren H. Abernathy (Hwy 29) | Major East/West Thoroughfare | Six Lanes | ADT 35,000
- One-Half Block from Intersection with I-26 | ADT 48,000
- Year Built: 1997 | Retrofitted for Current Use: 2010 | Parking Spaces: 325