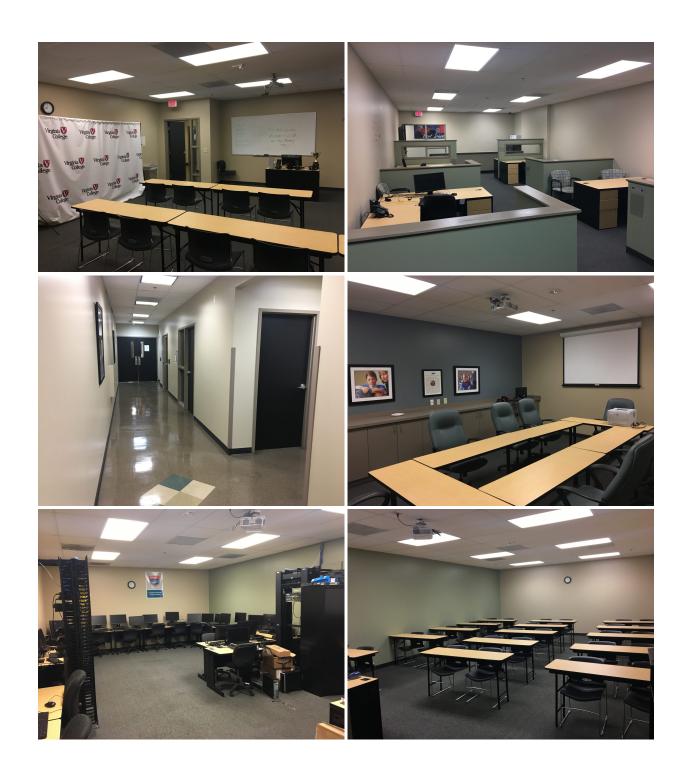

## **PROPERTY FEATURES**

- Current Tenant in Process of Vacating Premises
- 50,024 SF Building for Lease/Sale on 5.88 Acres
- Currently Built-out for Technical College or Trade School; Nursing, Cosmetology, Charter School, **Information Technologies**
- Multiple Classrooms, Administrative/Staff Office, Assembly Halls, and Training Rooms
- Market TI Allowance based on Term and Credit
- Highway Location on Warren H. Abernathy (Hwy 29) | Major East/West Thoroughfare | Six Lanes | ADT 35,000
- One-Half Block from Intersection with I-26 | ADT 48,000
- Year Built: 1997 | Retrofitted for Current Use: 2010 | Parking Spaces: 325