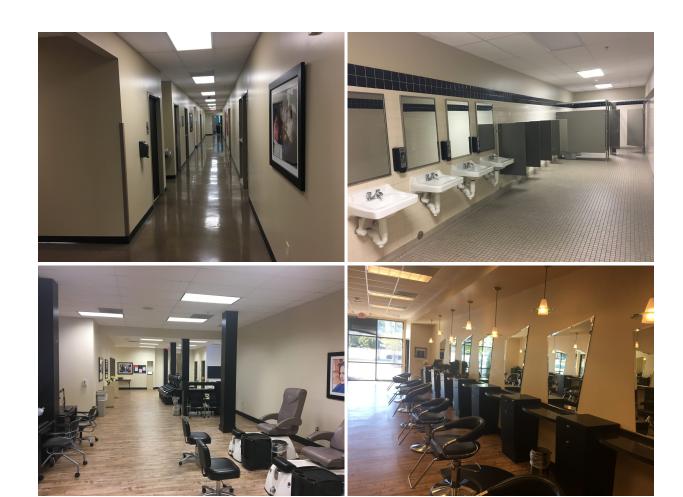

## **PROPERTY FEATURES**

- Current Tenant in Process of Vacating Premises
- 50,024 SF Building for Lease/Sale on 5.88 Acres
- Currently Built-out for Technical College or Trade School; Nursing, Cosmetology, Charter School, **Information Technologies**
- Multiple Classrooms, Administrative/Staff Office, Assembly Halls, and Training Rooms
- Market TI Allowance based on Term and Credit
- Highway Location on Warren H. Abernathy (Hwy 29) | Major East/West Thoroughfare | Six Lanes | ADT 35,000
- One-Half Block from Intersection with I-26 | ADT 48,000
- Year Built: 1997 | Retrofitted for Current Use: 2010 | Parking Spaces: 325