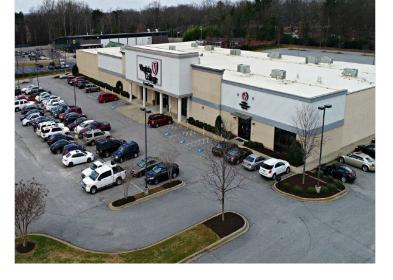

## **PROPERTY FEATURES**

- Current Tenant in Process of Vacating Premises
- 50,024 SF Building for Lease/Sale on 5.88 Acres
- Currently Built-out for Technical College or Trade School; Nursing, Cosmetology, Charter School, **Information Technologies**
- Multiple Classrooms, Administrative/Staff Office, Assembly Halls, and Training Rooms
- Market TI Allowance based on Term and Credit
- Highway Location on Warren H. Abernathy (Hwy 29) | Major East/West Thoroughfare | Six Lanes | ADT 35,000
- One-Half Block from Intersection with I-26 | ADT 48,000
- Year Built: 1997 | Retrofitted for Current Use: 2010 | Parking Spaces: 325