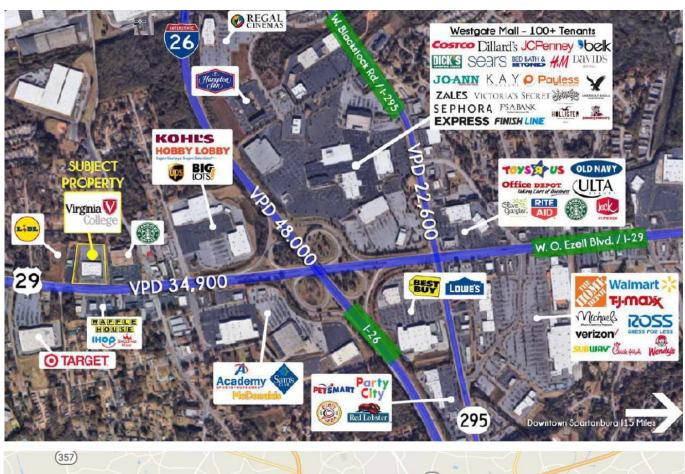

## **PROPERTY FEATURES**

- Current Tenant in Process of Vacating Premises
- 50,024 SF Building for Lease/Sale on 5.88 Acres
- Currently Built-out for Technical College or Trade School; Nursing, Cosmetology, Charter School, **Information Technologies**
- Multiple Classrooms, Administrative/Staff Office, Assembly Halls, and Training Rooms
- Market TI Allowance based on Term and Credit
- Highway Location on Warren H. Abernathy (Hwy 29) | Major East/West Thoroughfare | Six Lanes | ADT 35,000
- One-Half Block from Intersection with I-26 | ADT 48,000
- Year Built: 1997 | Retrofitted for Current Use: 2010 | Parking Spaces: 325