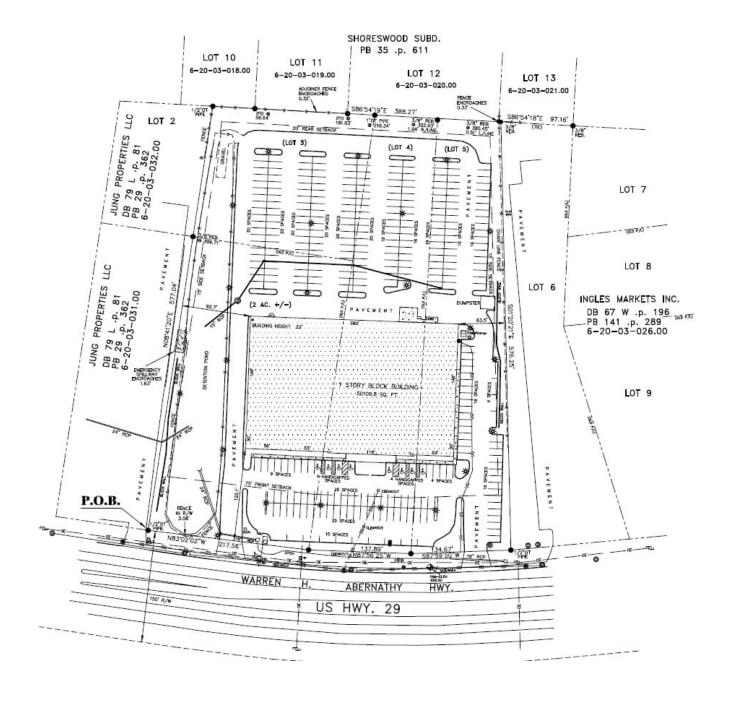

Status Sold

Sale Price \$5.250,000

**Lease Rate** \$10.00/SF NNN **Acreage** +/- 5.88 Acre(s)

**Square Feet** +/- 50,024 Square Feet

**Zoning** Un-zoned **County** Spartanburg 6-20-03-029.00 Tax Map

## **PROPERTY FEATURES**

- Current Tenant in Process of Vacating Premises
- 50,024 SF Building for Lease/Sale on 5.88 Acres
- Currently Built-out for Technical College or Trade School; Nursing, Cosmetology, Charter School, **Information Technologies**
- Multiple Classrooms, Administrative/Staff Office, Assembly Halls, and Training Rooms
- Market TI Allowance based on Term and Credit
- Highway Location on Warren H. Abernathy (Hwy 29) | Major East/West Thoroughfare | Six Lanes | ADT 35,000
- One-Half Block from Intersection with I-26 | ADT 48,000
- Year Built: 1997 | Retrofitted for Current Use: 2010 | Parking Spaces: 325