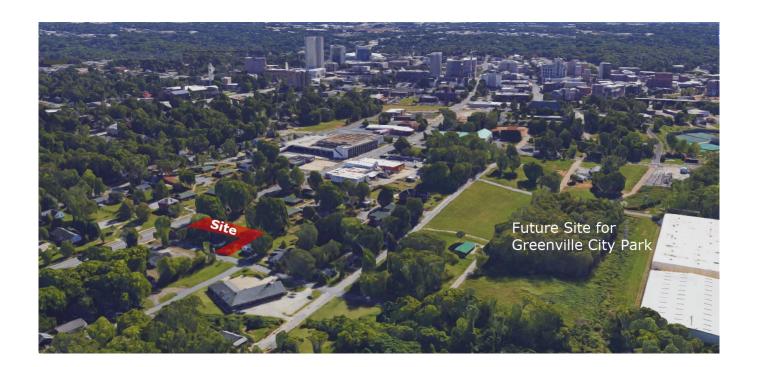

## PROPERTY FEATURES

- L-Shaped Corner Lot
- Walking distance to Downtown Greenville
- · Level Topography
- Within Greenville's City Park District
- Less than 5 minutes to Main Street, Downtown Greenville