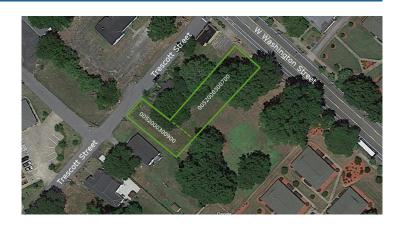

Status For Sale Sale Price \$660,000

Acreage +/- 0.29 Acre(s)

**Zoning** RDV

**County** Greenville

**Tax Map** 0052000300900 & 0052000300700

## PROPERTY FEATURES

- L-Shaped Corner Lot
- Walking distance to Downtown Greenville
- · Level Topography
- Within Greenville's City Park District
- Less than 5 minutes to Main Street, Downtown Greenville