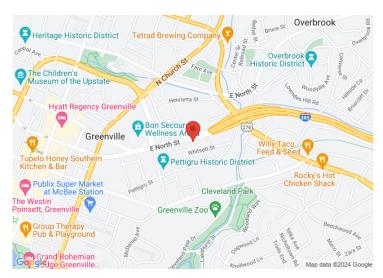

## 900 E North Street Greenville, SC 29601

3,143 of office centrally located on E. North St. /I-385 at Downtown Gateway with convenient interstate access

**Property Type** Office Status Leased

Lease Rate \$18.50/SF Modified Gross
Square Feet +/- 3,143 Square Feet