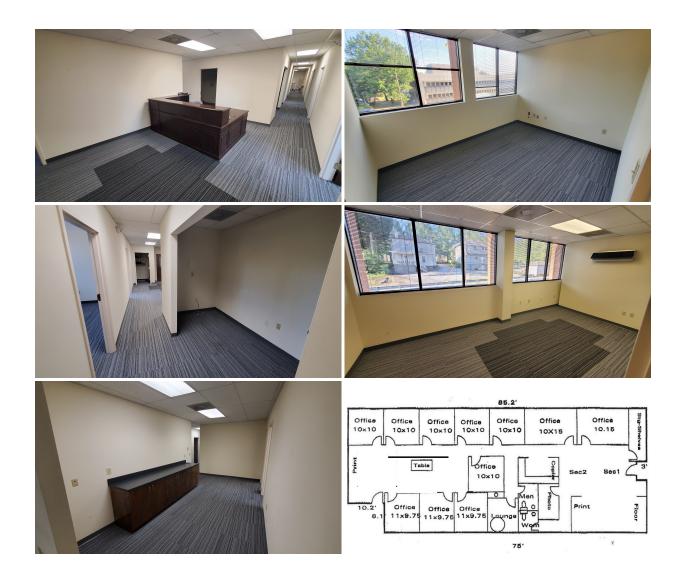

## **PROPERTY FEATURES**

- 11 offices, break room, bull pen and conference room
- On grade parking with elevator serving all floors
- Easy access to I-385, Downtown, Pettigru Office District and Courthouses
- Excellent monument signage opportunity for I-385 traffic
- Lower level storage available and accessible by elevator