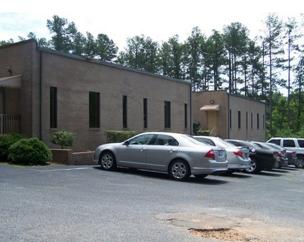

## 907B N Main Street Travelers Rest, SC 29690

Professional, Medical Office Space | Adjacent to GHS North Greenville Campus | Opportunity Zone

**Property Type** Land, Medical, Office, Retail

**Status** For Lease, For Sale

**Sale Price** \$800,000

+/- 1.8 Acre(s) **Acreage** 

**Square Feet** +/- 13,230 Square Feet

**Zoning** C-1

**County** Greenville

0506060100106 Tax Map

**GARY KIRBY** 

gary@kdsproperties.com

## **PROPERTY FEATURES**

- Adjacent to GHS North Greenville Campus | Located in Opportunity Zone
- Office Space appropriate for Retail, Professional Office, or Medical Office Use
- Adjacent to GHS North Greenville Campus | only .9 miles from City of Travelers Rest
- 1,200 11,625 SF Available for Lease
- Ample Parking | First Floor Space
- Includes a Reception Area, Waiting Room, Lab, Exam Rooms (7), and Private Office (1)
- Adjoining Ready-to-Develop Land, +\- 1.0 Acre, for total assemblage of 2.8 Acres (see Related Properties)