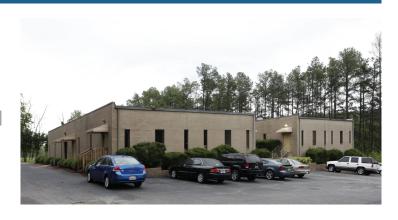

## 907B N Main Street Travelers Rest, SC 29690

Professional, Medical Office Space | Adjacent to GHS North Greenville Campus | Opportunity Zone

**Property Type** Land, Medical, Office, Retail

**Status** For Lease, For Sale

## **PROPERTY FEATURES**

- Adjacent to GHS North Greenville Campus | Located in Opportunity Zone
- Office Space appropriate for Retail, Professional Office, or Medical Office Use
- Adjacent to GHS North Greenville Campus | only .9 miles from City of Travelers Rest
- 1,200 11,625 SF Available for Lease
- Ample Parking | First Floor Space
- Includes a Reception Area, Waiting Room, Lab, Exam Rooms (7), and Private Office (1)
- Adjoining Ready-to-Develop Land, +\- 1.0 Acre, for total assemblage of 2.8 Acres (see Related Properties)