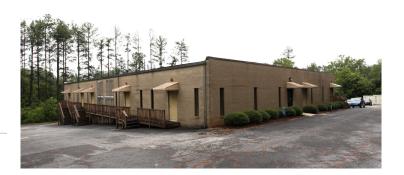

## **PROPERTY FEATURES**

- Adjacent to GHS North Greenville Campus | Located in Opportunity Zone
- Office Space appropriate for Retail, Professional Office, or Medical Office Use
- Adjacent to GHS North Greenville Campus | only .9 miles from City of Travelers Rest
- 1,200 11,625 SF Available for Lease
- Ample Parking | First Floor Space
- Includes a Reception Area, Waiting Room, Lab, Exam Rooms (7), and Private Office (1)
- Adjoining Ready-to-Develop Land, +\- 1.0 Acre, for total assemblage of 2.8 Acres (see Related Properties)