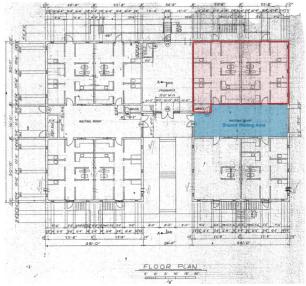

## **PROPERTY FEATURES**

- Adjacent to GHS North Greenville Campus | Located in Opportunity Zone
- Office Space appropriate for Retail, Professional Office, or Medical Office Use
- Adjacent to GHS North Greenville Campus | only .9 miles from City of Travelers Rest
- 1,200 11,625 SF Available for Lease
- Ample Parking | First Floor Space
- Includes a Reception Area, Waiting Room, Lab, Exam Rooms (7), and Private Office (1)
- Adjoining Ready-to-Develop Land, +\- 1.0 Acre, for total assemblage of 2.8 Acres (see Related Properties)