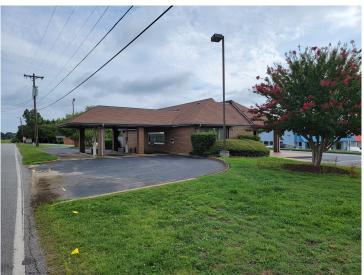

# 914 Anderson Street Piedmont, SC 29673

Office Opportunity at Signalized Corner with Great Visibility

Property TypeOfficeStatusLeasedLease Rate\$12.50

**Acreage** +/- .82 Acre(s)

**Square Feet** +/- 2,074 Square Feet

### **PROPERTY FEATURES**

- Former bank building recently used as insurance office
- 5 Private offices, reception area and 2 bathrooms
- 24 Parking spaces
- OPEX \$3.00 (estimate)
- Nearby retailers : Walgreens, O'Reilly Auto Parts, Hardee's, Dollar General, Dollar Tree, and Subway
- Highly visible corner of Hwy 86 + Blossom Branch Rd.