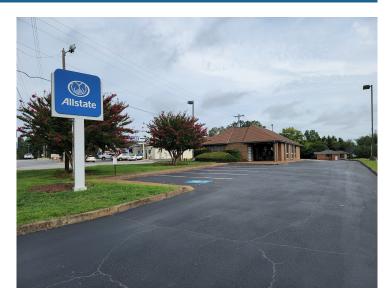

# 914 Anderson Street Piedmont, SC 29673

Office Opportunity at Signalized Corner with Great Visibility

Property TypeOfficeStatusLeasedLease Rate\$12.50

**Acreage** +/- .82 Acre(s)

**Square Feet** +/- 2,074 Square Feet

### **PROPERTY FEATURES**

- Former bank building recently used as insurance office
- 5 Private offices, reception area and 2 bathrooms
- 24 Parking spaces
- OPEX \$3.00 (estimate)
- Nearby retailers : Walgreens, O'Reilly Auto Parts, Hardee's, Dollar General, Dollar Tree, and Subway
- Highly visible corner of Hwy 86 + Blossom Branch Rd.