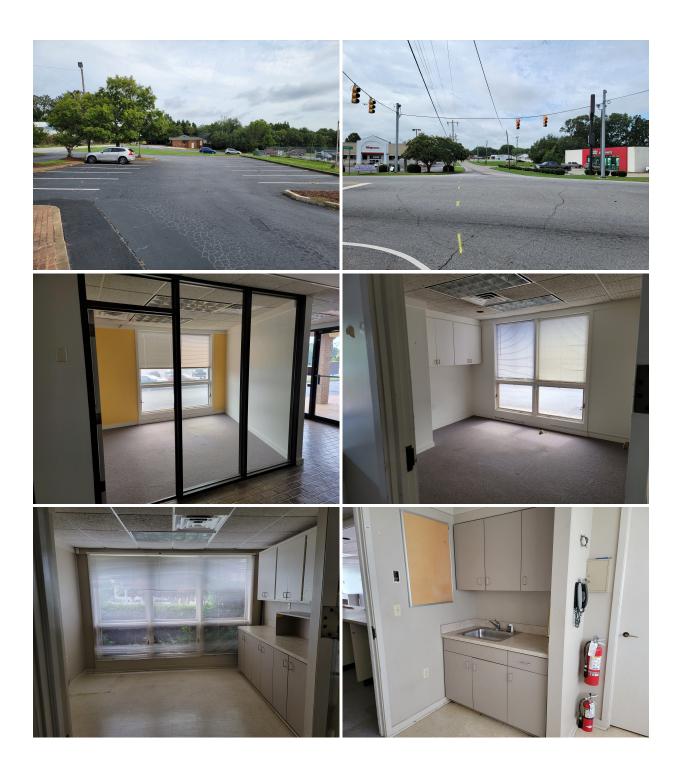

### **PROPERTY FEATURES**

- Former bank building recently used as insurance office
- 5 Private offices, reception area and 2 bathrooms
- 24 Parking spaces
- OPEX \$3.00 (estimate)
- Nearby retailers : Walgreens, O'Reilly Auto Parts, Hardee's, Dollar General, Dollar Tree, and Subway
- Highly visible corner of Hwy 86 + Blossom Branch Rd.