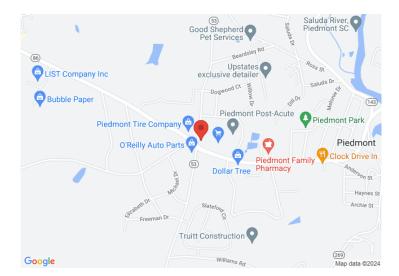

### **PROPERTY FEATURES**

- Former bank building recently used as insurance office
- 5 Private offices, reception area and 2 bathrooms
- 24 Parking spaces
- OPEX \$3.00 (estimate)
- Nearby retailers : Walgreens, O'Reilly Auto Parts, Hardee's, Dollar General, Dollar Tree, and Subway
- Highly visible corner of Hwy 86 + Blossom Branch Rd.