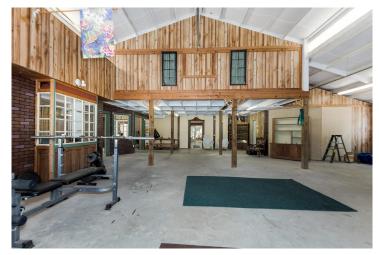

### **PROPERTY FEATURES**

- 5,000 SF of retail or flex office, 2 AC lot for parking, yard use or storage
- Buildout or Tenant allowance available for qualified tenants
- Outbuilding for storage | loft apartment
- Ideal for retailer, nursery, coffee shop, fabricator, service user, feed store, medical, entertainment venue, multi-family, light industrial or CNC operator
- Fenced rear and side yard
- One quarter mile to Presbyterian College campus athletics facilities
- Ample parking available | grass and gravel