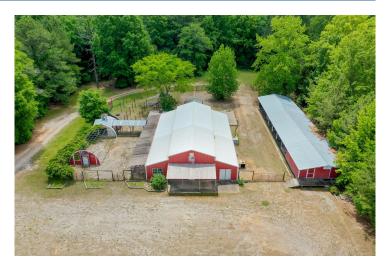

## 938 Springdale Drive Clinton, SC 29325

5,000 SF Retail or Flex Office Building | Ample Parking | Fenced Yard | 2 Acres Parking

| Property Type      | Flex Space, Retail              |
|--------------------|---------------------------------|
| Status             | For Lease, For Sale             |
| Sale Price         | \$395,000                       |
| Lease Rate         | \$Call Broker for Lease Pricing |
| Acreage            | +/- 2 Acre(s)                   |
| <b>Square Feet</b> | +/- 5,000 Square Feet           |
| Zoning             | C-3, Commercial                 |
| County             | Laurens                         |
| Тах Мар            | 901-32-01-021                   |

### **PROPERTY FEATURES**

- 5,000 SF of retail or flex office, 2 AC lot for parking, yard use or storage
- Buildout or Tenant allowance available for qualified tenants
- Outbuilding for storage | loft apartment
- Ideal for retailer, nursery, coffee shop, fabricator, service user, feed store, medical, entertainment venue, multi-family, light industrial or CNC operator
- Fenced rear and side yard
- One quarter mile to Presbyterian College campus athletics facilities
- Ample parking available | grass and gravel