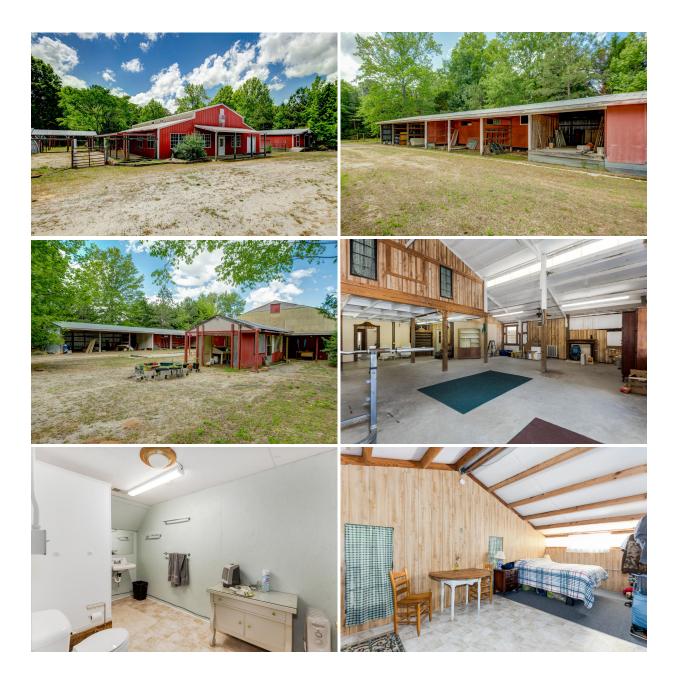

## 938 Springdale Drive Clinton, SC 29325

5,000 SF Retail or Flex Office Building | Ample Parking | Fenced Yard | 2 Acres Parking

| Property Type      | Flex Space, Retail              |
|--------------------|---------------------------------|
| Status             | For Lease, For Sale             |
| Sale Price         | \$395,000                       |
| Lease Rate         | \$Call Broker for Lease Pricing |
| Acreage            | +/- 2 Acre(s)                   |
| <b>Square Feet</b> | +/- 5,000 Square Feet           |
| Zoning             | C-3, Commercial                 |
| County             | Laurens                         |
| Тах Мар            | 901-32-01-021                   |

### **PROPERTY FEATURES**

- 5,000 SF of retail or flex office, 2 AC lot for parking, yard use or storage
- Buildout or Tenant allowance available for qualified tenants
- Outbuilding for storage | loft apartment
- Ideal for retailer, nursery, coffee shop, fabricator, service user, feed store, medical, entertainment venue, multi-family, light industrial or CNC operator
- Fenced rear and side yard
- One quarter mile to Presbyterian College campus athletics facilities
- Ample parking available | grass and gravel