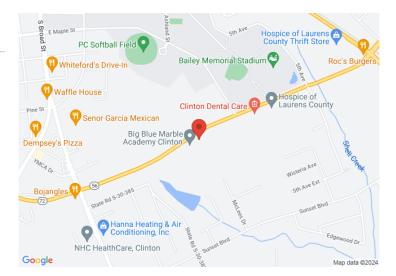

### **PROPERTY FEATURES**

- 5,000 SF of retail or flex office, 2 AC lot for parking, yard use or storage
- Buildout or Tenant allowance available for qualified tenants
- Outbuilding for storage | loft apartment
- Ideal for retailer, nursery, coffee shop, fabricator, service user, feed store, medical, entertainment venue, multi-family, light industrial or CNC operator
- Fenced rear and side yard
- One quarter mile to Presbyterian College campus athletics facilities
- Ample parking available | grass and gravel