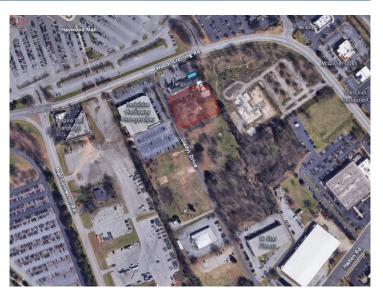

# Gladys Drive Greenville, SC 29607

## .94 Acres Commercial Land

| Property Type Land |                               |
|--------------------|-------------------------------|
| Status             | Sold                          |
| Sale Price         | \$450,000                     |
| Acreage            | +/94 Acre(s)                  |
| Zoning             | S-1                           |
| County             | Greenville                    |
| Тах Мар            | 0260000102101 & 0260000102600 |

#### **PROPERTY FEATURES**

- +/- .94 acre commercial site
- Located in established and developed area with proximity to Haywood Mall
- Ideally located for medical / general office or retail / restaurant
- Existing improvements include a single family residence, a manufactured house and out building