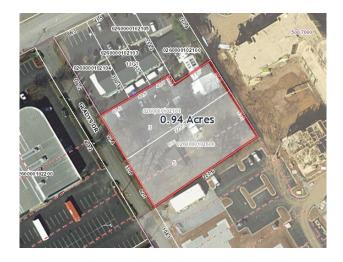

# Gladys Drive Greenville, SC 29607

## .94 Acres Commercial Land

| Property Type Land |                               |
|--------------------|-------------------------------|
| Status             | Sold                          |
| Sale Price         | \$450,000                     |
| Acreage            | +/94 Acre(s)                  |
| Zoning             | S-1                           |
| County             | Greenville                    |
| Тах Мар            | 0260000102101 & 0260000102600 |

#### **PROPERTY FEATURES**

- +/- .94 acre commercial site
- Located in established and developed area with proximity to Haywood Mall
- Ideally located for medical / general office or retail / restaurant
- Existing improvements include a single family residence, a manufactured house and out building