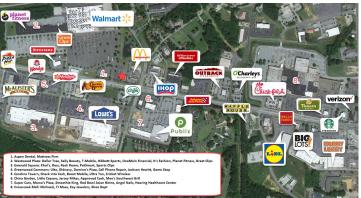

#### **PROPERTY FEATURES**

- Located at the main entrance to Wal-Mart Supercenter in Greenwood
- Intersection of US 72 and Mathis Road
- 2 of the 3 entrances are located directly in front of subject site
- Traffic Count of 20,300 VPD on Hwy 12 at site
- Traffic Count of 10,900 VPD at Mathis Road
- 43 on-site parking spaces significantly exceeds code requirements
- High visibility, end-cap with patio excellent for restaurant use