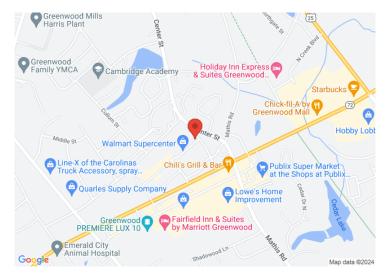

# 504 Bypass 72NW Greenwood , SC 29649

#### **PROPERTY FEATURES**

- Located at the main entrance to Wal-Mart Supercenter in Greenwood
- Intersection of US 72 and Mathis Road
- 2 of the 3 entrances are located directly in front of subject site
- Traffic Count of 20,300 VPD on Hwy 12 at site
- Traffic Count of 10,900 VPD at Mathis Road
- 43 on-site parking spaces significantly exceeds code requirements
- High visibility, end-cap with patio excellent for restaurant use