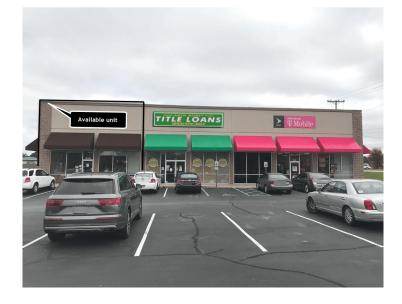

### Property Type Retail

| Status             | Leased                                                                               |
|--------------------|--------------------------------------------------------------------------------------|
| Lease Rate         | \$21/SF NNN 1,763 SF end cap, l<br>\$20/SF NNN 1,637 in line l ATM,<br>\$1,000 / mo. |
| Acreage            | +/- 1.06 Acre(s)                                                                     |
| <b>Square Feet</b> | +/- 6,000 Square Feet                                                                |
| Zoning             | C-2                                                                                  |
| County             | Greenwood                                                                            |
| Тах Мар            | 6846-047-577                                                                         |
|                    |                                                                                      |

#### **PROPERTY FEATURES**

- Located at the main entrance to Wal-Mart Supercenter in Greenwood
- Intersection of US 72 and Mathis Road
- 2 of the 3 entrances are located directly in front of subject site
- Traffic Count of 20,300 VPD on Hwy 12 at site
- Traffic Count of 10,900 VPD at Mathis Road
- 43 on-site parking spaces significantly exceeds code requirements
- High visibility, end-cap with patio excellent for restaurant use