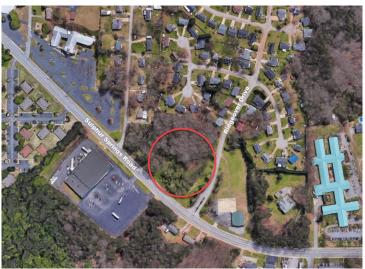

# **521 Sulphur Springs Road Greenville**, **SC**

Corner of Sulphur Springs Rd. and Ridgeover Dr.

| <b>Property Type</b> |
|----------------------|
| Status               |
| Sale Price           |
| Acreage              |
| Zoning               |
| County               |
| Тах Мар              |
|                      |

Land Sold \$159,000 +/- 3.33 Acre(s) C-2 Greenville B009030200300

### **PROPERTY FEATURES**

- Corner Location
- Sulphur Springs Road ADT = 11,100
- Located 0.64 miles to the Swamp Rabbit Trail
- Conveniently Located between Cherrydale and Travelers Rest
- Utilities available to Site
- Power Duke, Water Greenville Water, Fire District - Berea Fire District, Sewer - Berea Public Service District, Gas - Piedmont Natural Gas