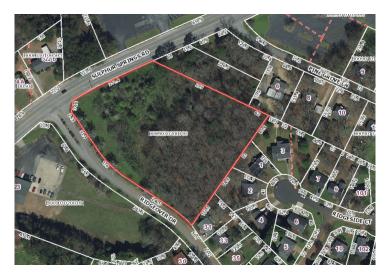

# **521 Sulphur Springs Road Greenville**, **SC**

Corner of Sulphur Springs Rd. and Ridgeover Dr.

| <b>Property Type</b> |
|----------------------|
| Status               |
| Sale Price           |
| Acreage              |
| Zoning               |
| County               |
| Тах Мар              |
|                      |

Land Sold \$159,000 +/- 3.33 Acre(s) C-2 Greenville B009030200300

### **PROPERTY FEATURES**

- Corner Location
- Sulphur Springs Road ADT = 11,100
- Located 0.64 miles to the Swamp Rabbit Trail
- Conveniently Located between Cherrydale and Travelers Rest
- Utilities available to Site
- Power Duke, Water Greenville Water, Fire District - Berea Fire District, Sewer - Berea Public Service District, Gas - Piedmont Natural Gas