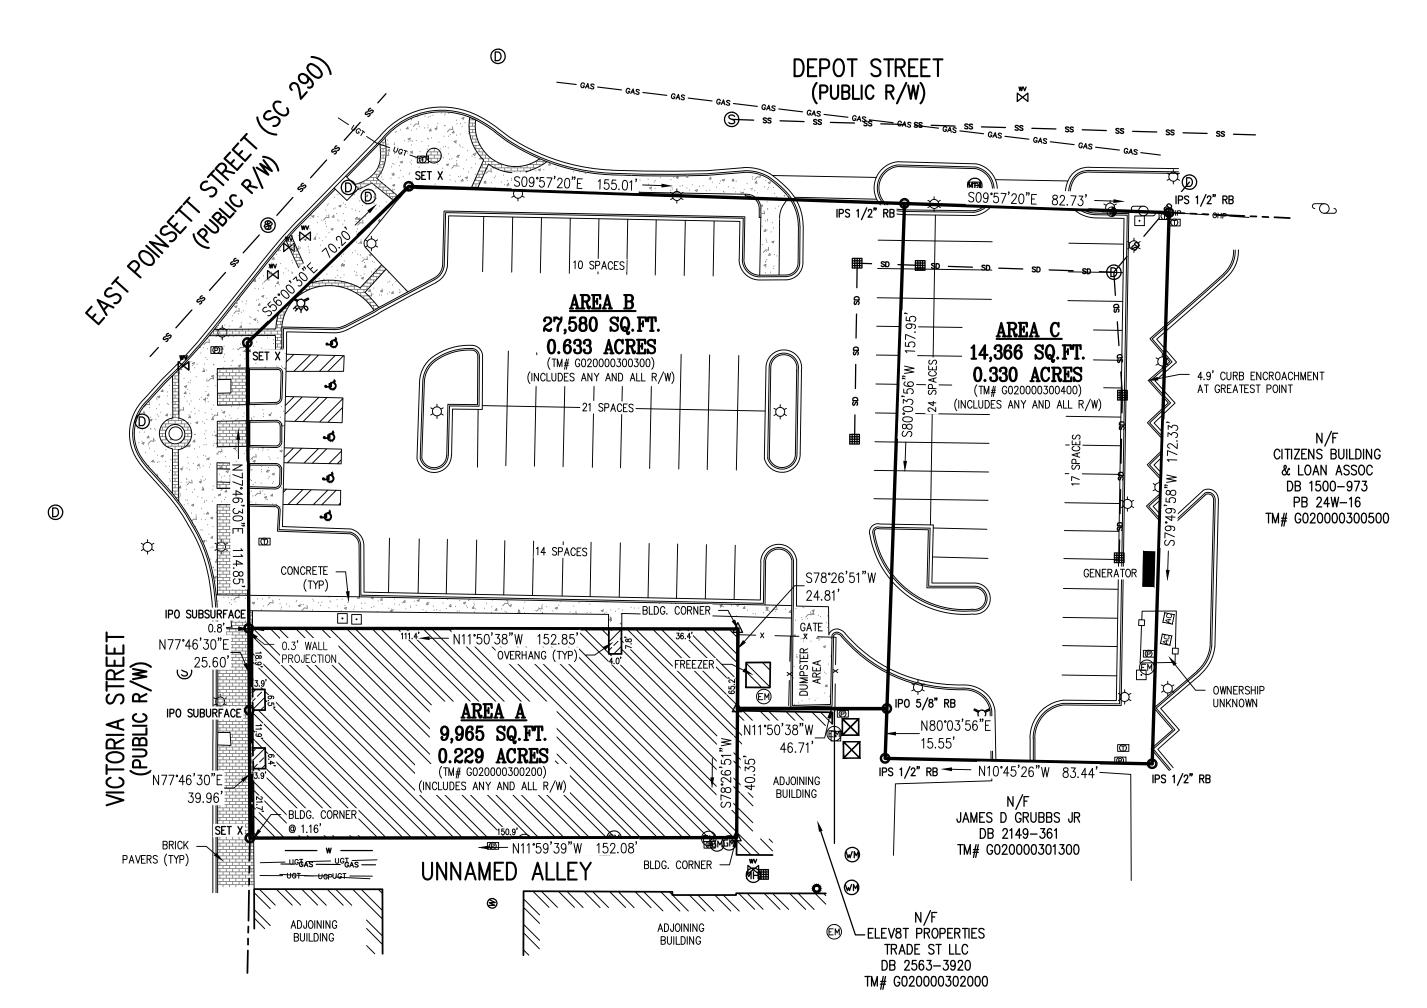

NOTE: EXCEPT AS SPECIFICALLY STATED OR SHOWN ON THIS PLAT, THIS SURVEY DOES NOT PURPORT TO REFLECT ANY OF THE FOLLOWING WHICH MAY BE APPLICABLE TO THE SUBJECT REAL ESTATE: RIGHTS-OF-WAY, EASEMENTS, OTHER THAN POSSIBLE EASEMENTS THAT WERE VISIBLE AT THE TIME OF MAKING THIS SURVEY; BUILDING SETBACK LINES; RESTRICTIVE COVENANTS; SUBDIVISION RESTRICTIONS; ZONING OR OTHER LAND USE REGULATIONS AND ANY OTHER FACTS THAT AN ACCURATE AND CURRENT TITLE SEARCH MAY DISCLOSE. — ANY FLOOD PLAIN DATA SHOWN HEREON IS AN APPROXIMATE LOCATION GRAPHICALLY PLOTTED FROM THE REFERENCED FEMA MAP UNLESS OTHERWISE NOTED. - THIS SURVEY DOES NOT CONSTITUTE A TITLE RESEARCH, FLOOD STUDY, WETLAND DELINEATION OR ENVIRONMENTAL INSPECTION BY SURVEYOR.

I HEREBY STATE THAT TO THE BEST OF MY PROFESSIONAL KNOWLEDGE, INFORMATION, AND BELIEF, THE SURVEY SHOWN HEREIN WAS MADE IN ACCORDANCE WITH THE REQUIREMENTS OF THE STANDARDS OF PRACTICE MANUAL FOR SURVEYING IN SOUTH CAROLINA, AND MEETS OR EXCEEDS THE REQUIREMENTS FOR A CLASS "B" SURVEY AS SPECIFIED THEREIN; ALSO THERE ARE NO VISIBLE ENCROACHMENTS OR PROJECTIONS OTHER THAN SHOWN.

REF DEED: DB 815-618; DB 1502-327; DB 1383-279 REF PLAT: PB 30T-98

> A. CLAY JONES, P.L.S. S.C. REG. NO. 26210

## **LEGEND**

BL BUILDING LINE CL CENTERLINE CMP CORRUGATED METAL PIPE CT CRIMP TOP DE DRAINAGE EASEMENT EP EDGE OF PAVEMENT IPO IRON PIN OLD-O IPS IRON PIN SET-O N&C NAIL & CAP OT OPEN TOP RB REBAR RCP REINFORCED CONC PIPE R/W RIGHT OF WAY SD STORM DRAIN SS SANITARY SEWER SSE SS EASEMENT POST INDICATOR VALVE

DUG POWER SPLICE BOX

(F) UG FOC SPLICE BOX

WOUG WATER VAULT

(13) UG SIGNAL BOX

CATV ■ CABLE TV PEDESTAL (EM) ELECTRIC METER CB ☐ CATCH BASIN DI IIII DROP INLET ☑ ELEC TRANS × 90.0 ELEVATION
FIRE HYDRANT ⊕ GAS METER GV ⋈ GAS VALVE LP 🌣 LIGHT POLE PP DPOWER POLE

GP - GUY ANCHOR

SDMH @ SD MANHOLE SSMH S SS MANHOLE MHGT @ GREASE TRAP MANHOLE ----UGP--- UNDERGROUND POWER TMH T TELEPHONE MANHOLE CO • CLEAN OUT ①UG TELE SPLICE BOX OUG CABLE SPLICE BOX BBACK FLOW PREVENTION SURVEY FOR

TC/BC TOP/BOTTOM CURB
TW/BW TOP/BOTTOM WALL TEL 

TELEPHONE PEDESTAL VCP VITRIFIED CLAY PIPE (WM) WATER METER WV∭WATER VALVE

-CTV--- CABLE TV ----X---- CHAIN LINK FENCE LINE ——0— METAL FENCE LINE ----- WOOD FENCE LINE ---FOC--- FIBER OPTIC CABLE ---GAS--- GAS LINE ---OHP--- OVERHEAD POWER ---OHT--- OVERHEAD TELEPHONE ----SD--- STORM DRAIN ----SS--- SANITARY SEWER

---- RIGHT OF WAY LINE FOC MARKER

## CITY OF GREER

GREENVILLE COUNTY, SOUTH CAROLINA

1" = 30'AS NOTED DEPOT STREET FIELD CREW GCC 8/10/22 MM/HL

CIVIL ENGINEERS - SURVEYORS - LANDSCAPE ARCHITECTS

225 ROCKY CREEK ROAD, GREENVILLE, SC 29615 PH: (864)271-0496 www.sitedesign-inc.com

S220889