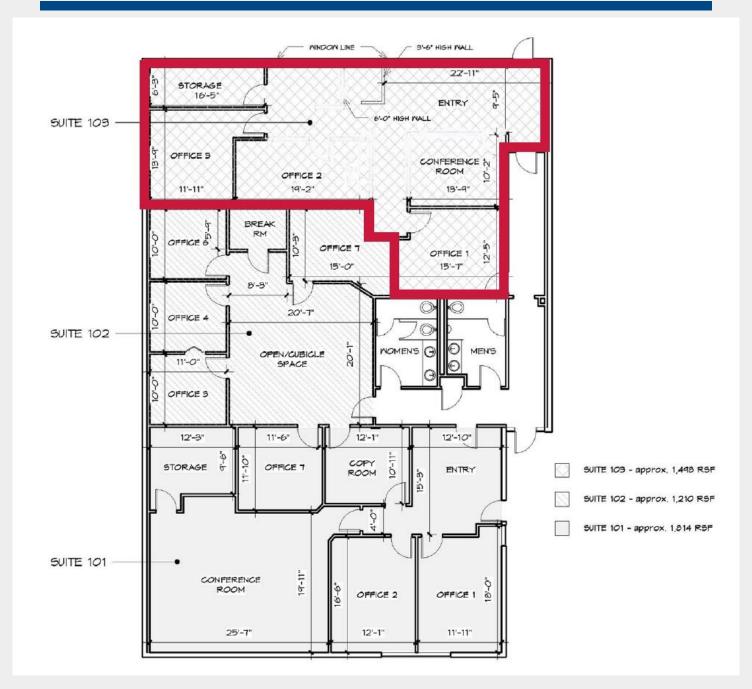

## Office Space in Prime Location Close to Downtown

| Lease Price           | \$18.50 per SF MG                                                                                                                                                                                              |
|-----------------------|----------------------------------------------------------------------------------------------------------------------------------------------------------------------------------------------------------------|
| Square Foot           | +/- 1,498                                                                                                                                                                                                      |
| Туре                  | Office                                                                                                                                                                                                         |
| Tax Map #             | 0069000400104                                                                                                                                                                                                  |
| Additional<br>Details | <ul> <li>12,970 SF total building</li> <li>1,498 SF available (Ste 103)   \$18.50/SF MG</li> <li>Ample parking - partially covered</li> <li>Monument signage available   Utilities included in rate</li> </ul> |