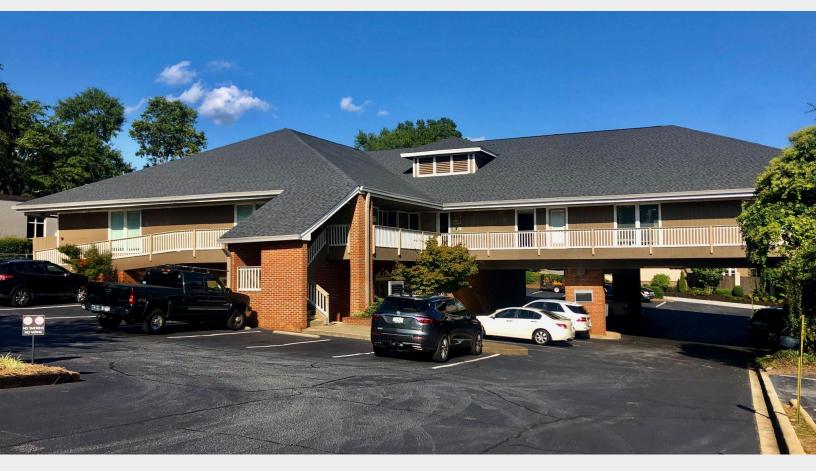

## 27 Cleveland Street Greenville, SC 29601

## Office Space in Prime Location Close to Downtown

| Lease Price           | \$18.50 per SF MG                                                                                                                                                                                              |
|-----------------------|----------------------------------------------------------------------------------------------------------------------------------------------------------------------------------------------------------------|
| Square Foot           | +/- 1,498                                                                                                                                                                                                      |
| Туре                  | Office                                                                                                                                                                                                         |
| Tax Map #             | 0069000400104                                                                                                                                                                                                  |
| Additional<br>Details | <ul> <li>12,970 SF total building</li> <li>1,498 SF available (Ste 103)   \$18.50/SF MG</li> <li>Ample parking - partially covered</li> <li>Monument signage available   Utilities included in rate</li> </ul> |