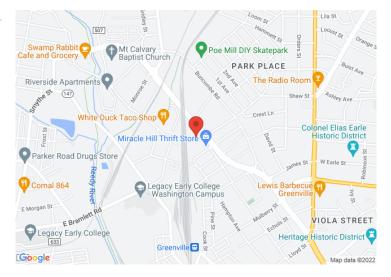

# 120 & 220 Hidden Corner Court Greenville, SC 29601

3 Acre Redevelopment Site on Swamp Rabbit Trail with 28k SF Industrial Building

## RECENT DEVELOPMENTS

| 1 CHAPEL                        | .2 MILE  |
|---------------------------------|----------|
| 2 HAMPTON STATION               | .5 MILE  |
| 3 THE VILLAGE AT POE MILL       | .5 MILE  |
| RIVERSIDE APARTMENTS            | .6 MILE  |
| 5 MULBERRY AT PINKNEY TOWNHOMES | .6 MILE  |
| 6 WATER TOWER APARTMENTS        | .6 MILE  |
| 7 THE LOFTS AT GREENVILLE       | 1.1 MILE |