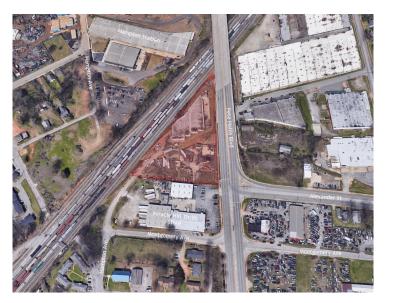

# 120 & 220 Hidden Corner Court Greenville, SC 29601

3 Acre Redevelopment Site on Swamp Rabbit Trail with 28k SF Industrial Building

# Property TypeIndustrial, RedevelopmentStatusFor Sale

| Sale Price         | \$ <b>2,450,000</b>                                           |
|--------------------|---------------------------------------------------------------|
| Acreage            | +/- 3.1 Acre(s)                                               |
| <b>Square Feet</b> | +/- 28,000 Square Feet                                        |
| Zoning             | I-1                                                           |
| County             | Greenville                                                    |
| Тах Мар            | 0139000200101, 0139000200100,<br>0139000200200, 0139000200300 |

### GARY KIRBY

gary@kdsproperties.com

<u>O: 864-242-4200</u> <u>M: 864-650-5556</u>

- Redevelopment Site Located in Greenville County .5 mile from Unity Park and Downtown Greenville
- 28K SF Building: 22,000 SF enclosed | 6,500 SF able to enclose
- 17.5' ceiling | 8" reinforced concrete walls | 8" concrete floors
- (5) 10x10' dock doors | (4) roll up doors | (1) blocked door | (1) 3x7' door
- Covered dock along rail spur line
- 3 phase power and sprinklered
- 8" water main 50 feet from building | (2) water service meters on site | 550 SC DOT constructed drive with 8" asphalt
- 24' concrete pipe | (5) catch basins | (3) grated drainage inlets