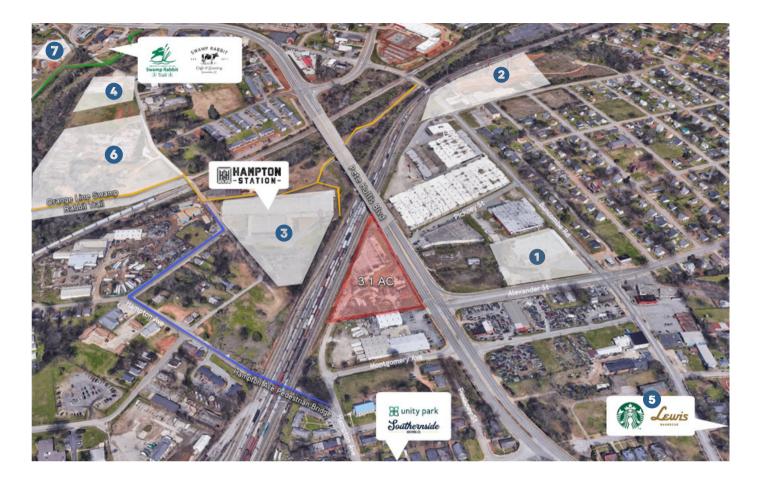

# 120 & 220 Hidden Corner Court Greenville, SC 29601

3 Acre Redevelopment Site on Swamp Rabbit Trail with 28k SF Industrial Building

# Property TypeIndustrial, RedevelopmentStatusFor Sale

| Sale Price         | \$ <b>2,450,000</b>                                           |
|--------------------|---------------------------------------------------------------|
| Acreage            | +/- 3.1 Acre(s)                                               |
| <b>Square Feet</b> | +/- 28,000 Square Feet                                        |
| Zoning             | I-1                                                           |
| County             | Greenville                                                    |
| Тах Мар            | 0139000200101, 0139000200100,<br>0139000200200, 0139000200300 |

## RECENT DEVELOPMENTS

| 1 CHAPEL                        | .2 MILE  |
|---------------------------------|----------|
| 2 HAMPTON STATION               | .5 MILE  |
| 3 THE VILLAGE AT POE MILL       | .5 MILE  |
| RIVERSIDE APARTMENTS            | .6 MILE  |
| 5 MULBERRY AT PINKNEY TOWNHOMES | .6 MILE  |
| 6 WATER TOWER APARTMENTS        | .6 MILE  |
| 7 THE LOFTS AT GREENVILLE       | 1.1 MILE |