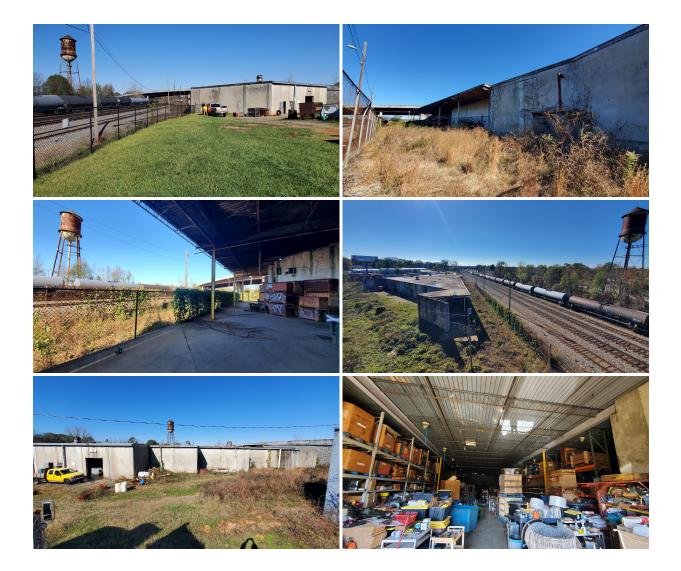

### GARY KIRBY

gary@kdsproperties.com

<u>O: 864-242-4200</u> <u>M: 864-650-5556</u>

- Redevelopment Site Located in Greenville County .5 mile from Unity Park and Downtown Greenville
- 28K SF Building: 22,000 SF enclosed | 6,500 SF able to enclose
- 17.5' ceiling | 8" reinforced concrete walls | 8" concrete floors
- (5) 10x10' dock doors | (4) roll up doors | (1) blocked door | (1) 3x7' door
- Covered dock along rail spur line
- 3 phase power and sprinklered
- 8" water main 50 feet from building | (2) water service meters on site | 550 SC DOT constructed drive with 8" asphalt
- 24' concrete pipe | (5) catch basins | (3) grated drainage inlets