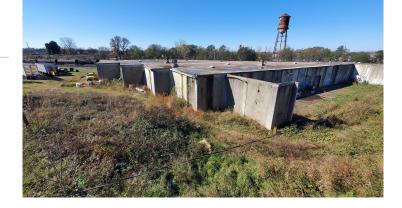

### GARY KIRBY

gary@kdsproperties.com

<u>O: 864-242-4200</u> <u>M: 864-650-5556</u>

- Redevelopment Site Located in Greenville County .5 mile from Unity Park and Downtown Greenville
- 28K SF Building: 22,000 SF enclosed | 6,500 SF able to enclose
- 17.5' ceiling | 8" reinforced concrete walls | 8" concrete floors
- (5) 10x10' dock doors | (4) roll up doors | (1) blocked door | (1) 3x7' door
- Covered dock along rail spur line
- 3 phase power and sprinklered
- 8" water main 50 feet from building | (2) water service meters on site | 550 SC DOT constructed drive with 8" asphalt
- 24' concrete pipe | (5) catch basins | (3) grated drainage inlets