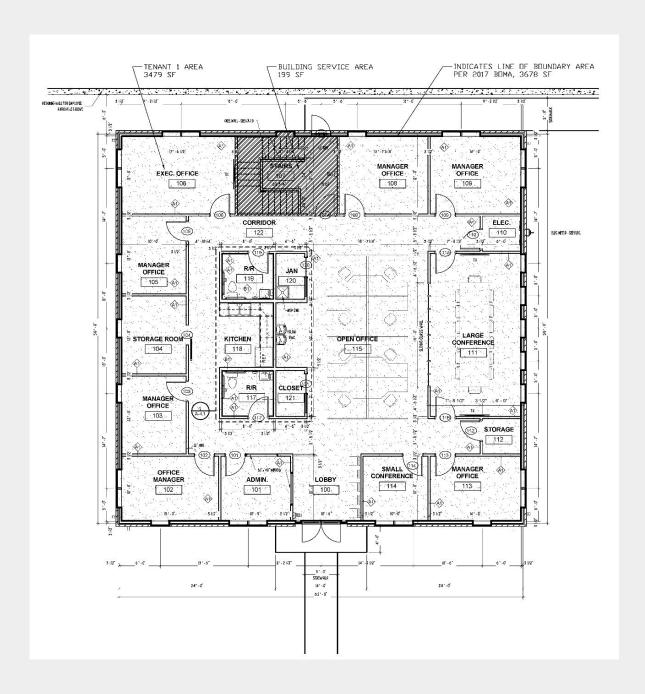

## **Property Features**

| Sale Price            | \$1,475,000                                                                                                                                                                                                                                                                                                                                                           |
|-----------------------|-----------------------------------------------------------------------------------------------------------------------------------------------------------------------------------------------------------------------------------------------------------------------------------------------------------------------------------------------------------------------|
| Lease Price           | \$25 per SF Modified Gross                                                                                                                                                                                                                                                                                                                                            |
| Square Feet           | +/- 5,520                                                                                                                                                                                                                                                                                                                                                             |
| Acerage               | +/088                                                                                                                                                                                                                                                                                                                                                                 |
| Zoning                | O-D                                                                                                                                                                                                                                                                                                                                                                   |
| Tax Map #             | 0543140100300                                                                                                                                                                                                                                                                                                                                                         |
| Additional<br>Details | <ul> <li>Premier professional office building</li> <li>Excellent midtown location - vibrant, well-managed Roper Professional Park</li> <li>New construction completed in 2020 - high quality construction</li> <li>Modern layout with mix of open space and private offices</li> <li>Located outside the city limits of Greenville</li> <li>Includes TICAM</li> </ul> |