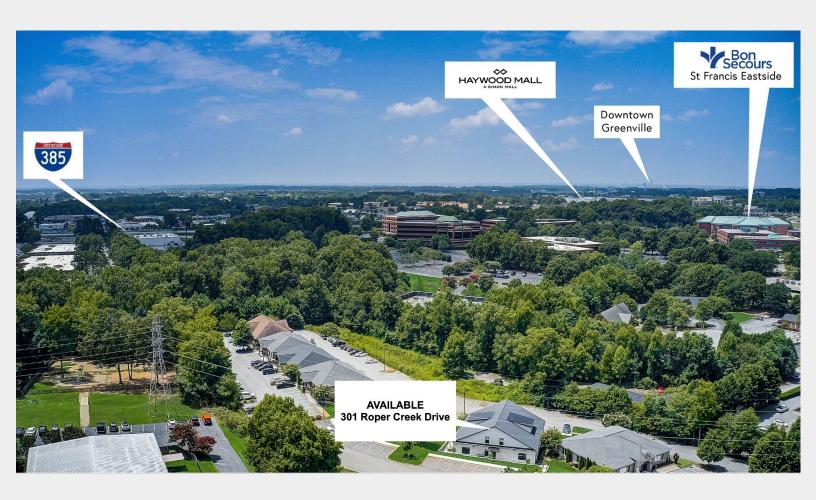

## **301 Roper Creek Drive Greenville, SC 29615**

## **Property Features**

| Sale Price            | \$1,475,000                                                                                                                                                                                                                                                                                                                                                           |
|-----------------------|-----------------------------------------------------------------------------------------------------------------------------------------------------------------------------------------------------------------------------------------------------------------------------------------------------------------------------------------------------------------------|
| Lease Price           | \$25 per SF Modified Gross                                                                                                                                                                                                                                                                                                                                            |
| Square Feet           | +/- 5,520                                                                                                                                                                                                                                                                                                                                                             |
| Acerage               | +/088                                                                                                                                                                                                                                                                                                                                                                 |
| Zoning                | O-D                                                                                                                                                                                                                                                                                                                                                                   |
| Tax Map #             | 0543140100300                                                                                                                                                                                                                                                                                                                                                         |
| Additional<br>Details | <ul> <li>Premier professional office building</li> <li>Excellent midtown location - vibrant, well-managed Roper Professional Park</li> <li>New construction completed in 2020 - high quality construction</li> <li>Modern layout with mix of open space and private offices</li> <li>Located outside the city limits of Greenville</li> <li>Includes TICAM</li> </ul> |