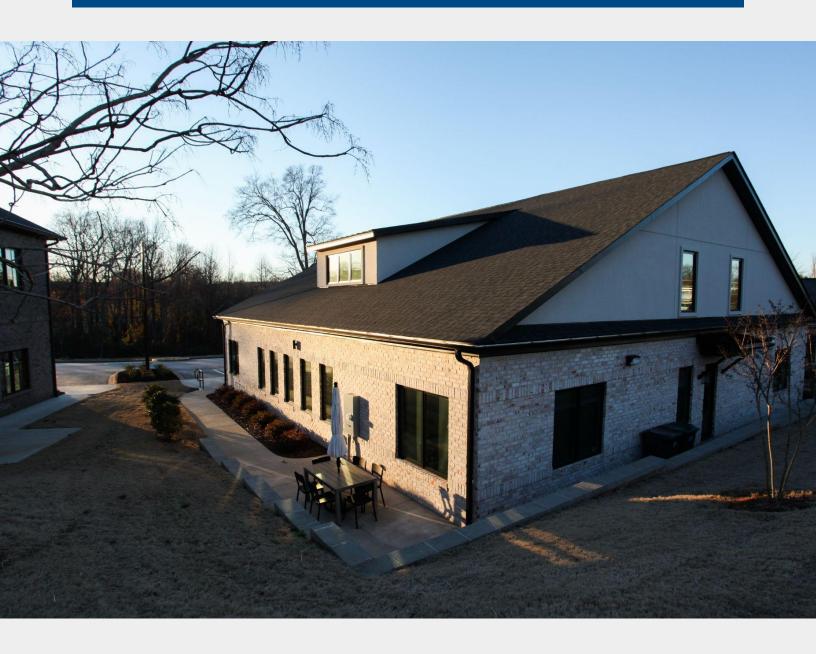

## **301 Roper Creek Drive Greenville, SC 29615**

## Premier Free-Standing Office Building Available

## **Property Features**

| Sale Price            | \$1,475,000                                                                                                                                                                                                                                                                                                                                                           |
|-----------------------|-----------------------------------------------------------------------------------------------------------------------------------------------------------------------------------------------------------------------------------------------------------------------------------------------------------------------------------------------------------------------|
| Lease Price           | \$25 per SF Modified Gross                                                                                                                                                                                                                                                                                                                                            |
| Square Feet           | +/- 5,520                                                                                                                                                                                                                                                                                                                                                             |
| Acerage               | +/088                                                                                                                                                                                                                                                                                                                                                                 |
| Zoning                | O-D                                                                                                                                                                                                                                                                                                                                                                   |
| Tax Map #             | 0543140100300                                                                                                                                                                                                                                                                                                                                                         |
| Additional<br>Details | <ul> <li>Premier professional office building</li> <li>Excellent midtown location - vibrant, well-managed Roper Professional Park</li> <li>New construction completed in 2020 - high quality construction</li> <li>Modern layout with mix of open space and private offices</li> <li>Located outside the city limits of Greenville</li> <li>Includes TICAM</li> </ul> |