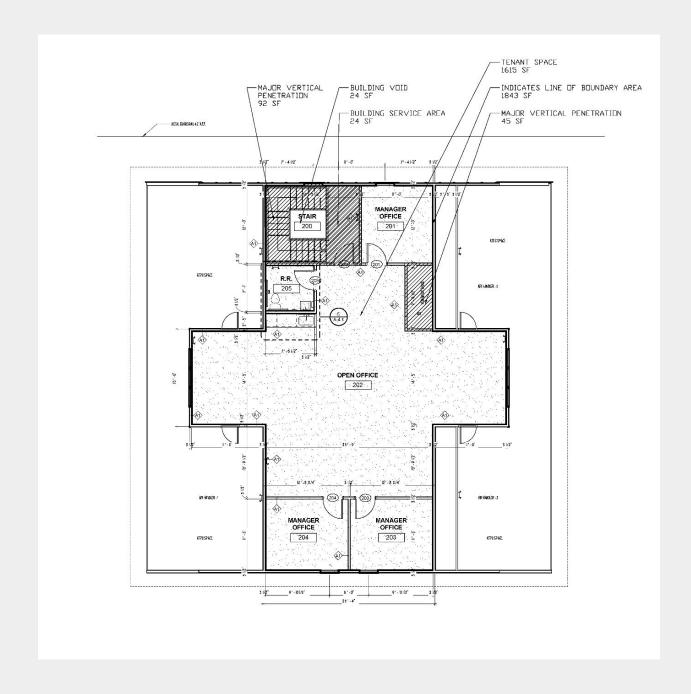

## **Property Features**

| Sale Price            | \$1,475,000                                                                                                                                                                                                                                                                                                                                                           |
|-----------------------|-----------------------------------------------------------------------------------------------------------------------------------------------------------------------------------------------------------------------------------------------------------------------------------------------------------------------------------------------------------------------|
| Lease Price           | \$25 per SF Modified Gross                                                                                                                                                                                                                                                                                                                                            |
| Square Feet           | +/- 5,520                                                                                                                                                                                                                                                                                                                                                             |
| Acerage               | +/088                                                                                                                                                                                                                                                                                                                                                                 |
| Zoning                | O-D                                                                                                                                                                                                                                                                                                                                                                   |
| Tax Map #             | 0543140100300                                                                                                                                                                                                                                                                                                                                                         |
| Additional<br>Details | <ul> <li>Premier professional office building</li> <li>Excellent midtown location - vibrant, well-managed Roper Professional Park</li> <li>New construction completed in 2020 - high quality construction</li> <li>Modern layout with mix of open space and private offices</li> <li>Located outside the city limits of Greenville</li> <li>Includes TICAM</li> </ul> |