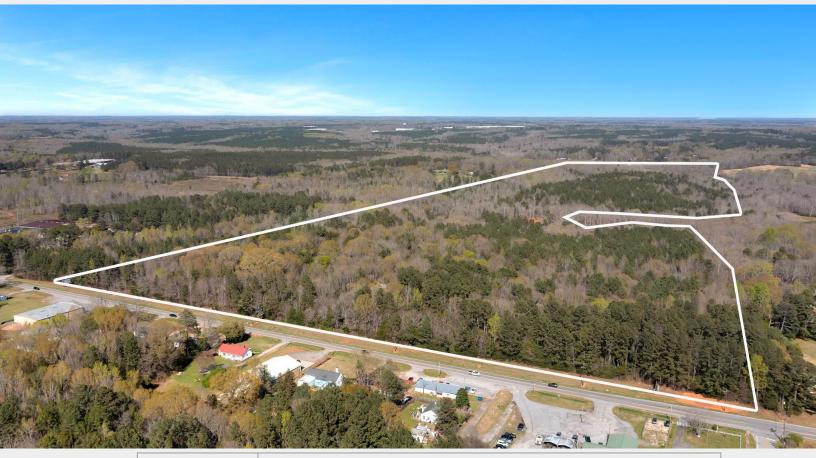

## 1098 Church Street SC HWY 14 Laurens SC 29631

Private 103 Acre Recreation & Homestead Tract near City of Laurens, SC

|  | Price                 | \$1,450,000   \$14,000 per acre                                                                                                                                                                                                                                                                                                                                       |
|--|-----------------------|-----------------------------------------------------------------------------------------------------------------------------------------------------------------------------------------------------------------------------------------------------------------------------------------------------------------------------------------------------------------------|
|  | Acreage               | +/- 103                                                                                                                                                                                                                                                                                                                                                               |
|  | County                | Laurens                                                                                                                                                                                                                                                                                                                                                               |
|  | Tax Map #             | 353-00-005                                                                                                                                                                                                                                                                                                                                                            |
|  | Additional<br>Details | <ul> <li>103 Acre homestead or recreational land featuring a large pond, hardwoods, pine groves and access trails located in Laurens County, 1.5 miles from downtown Laurens, SC</li> <li>30 minutes from downtown Greenville</li> <li>Gently rolling topography</li> <li>\$14,000 per acre</li> <li>Potential for commercial &amp; industrial development</li> </ul> |

## **Tax Maps**

**Aerial View** 