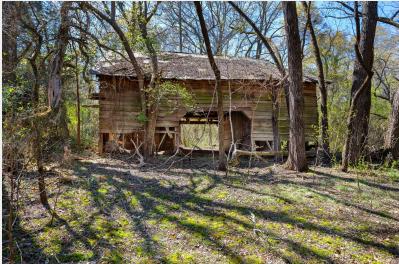

|
|  | Additional<br>Details | <ul> <li>103 Acre homestead or recreational land featuring a large pond, hardwoods, pine groves and access trails located in Laurens County, 1.5 miles from downtown Laurens, SC</li> <li>30 minutes from downtown Greenville</li> <li>Gently rolling topography</li> <li>\$14,000 per acre</li> <li>Potential for commercial &amp; industrial development</li> </ul> |



## **Tax Maps**







**Aerial View** 





## **Property Photos**





















**Gary Kirby** 864-650-5556 gary@kdsproperties.com