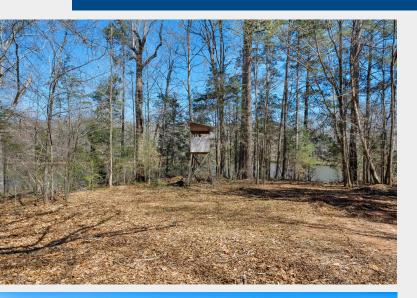

|
|  | Additional<br>Details | <ul> <li>103 Acre homestead or recreational land featuring a large pond, hardwoods, pine groves and access trails located in Laurens County, 1.5 miles from downtown Laurens, SC</li> <li>30 minutes from downtown Greenville</li> <li>Gently rolling topography</li> <li>\$14,000 per acre</li> <li>Potential for commercial &amp; industrial development</li> </ul> |



## **Tax Maps**







**Aerial View** 





## **Property Photos**





















**Gary Kirby** 864-650-5556 gary@kdsproperties.com