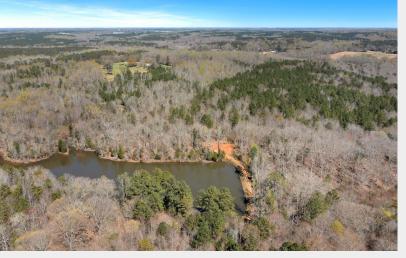

|
|  | Additional<br>Details | <ul> <li>103 Acre homestead or recreational land featuring a large pond, hardwoods, pine groves and access trails located in Laurens County, 1.5 miles from downtown Laurens, SC</li> <li>30 minutes from downtown Greenville</li> <li>Gently rolling topography</li> <li>\$14,000 per acre</li> <li>Potential for commercial &amp; industrial development</li> </ul> |



## **Tax Maps**







**Aerial View** 





## **Property Photos**





















**Gary Kirby** 864-650-5556 gary@kdsproperties.com