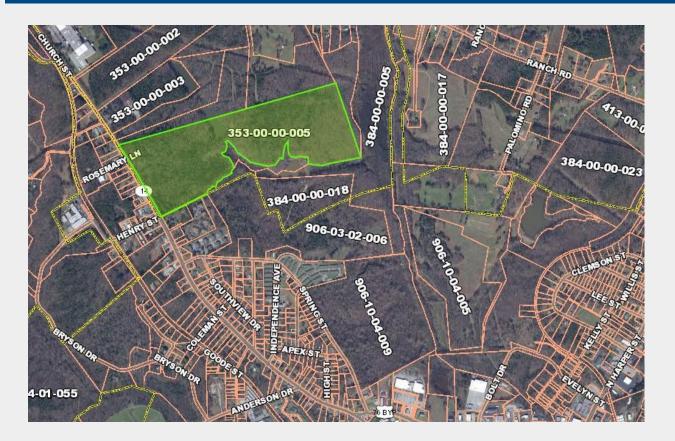

|
|  | Tax Map #             | 353-00-005                                                                                                                                                                                                                                                                                                                                                            |
|  | Additional<br>Details | <ul> <li>103 Acre homestead or recreational land featuring a large pond, hardwoods, pine groves and access trails located in Laurens County, 1.5 miles from downtown Laurens, SC</li> <li>30 minutes from downtown Greenville</li> <li>Gently rolling topography</li> <li>\$14,000 per acre</li> <li>Potential for commercial &amp; industrial development</li> </ul> |



## **Tax Maps**







**Aerial View** 





## **Property Photos**





















**Gary Kirby** 864-650-5556 gary@kdsproperties.com