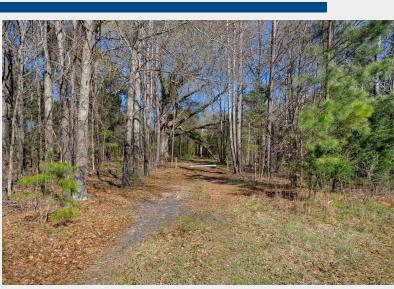

|
|  | Additional<br>Details | <ul> <li>103 Acre homestead or recreational land featuring a large pond, hardwoods, pine groves and access trails located in Laurens County, 1.5 miles from downtown Laurens, SC</li> <li>30 minutes from downtown Greenville</li> <li>Gently rolling topography</li> <li>\$14,000 per acre</li> <li>Potential for commercial &amp; industrial development</li> </ul> |



## **Tax Maps**







**Aerial View** 





## **Property Photos**





















**Gary Kirby** 864-650-5556 gary@kdsproperties.com