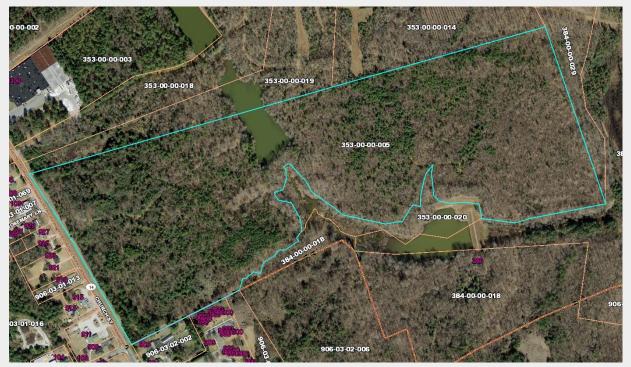

|  | Tax Map #             | 353-00-005                                                                                                                                                                                                                                                                                                                                                            |
|  | Additional<br>Details | <ul> <li>103 Acre homestead or recreational land featuring a large pond, hardwoods, pine groves and access trails located in Laurens County, 1.5 miles from downtown Laurens, SC</li> <li>30 minutes from downtown Greenville</li> <li>Gently rolling topography</li> <li>\$14,000 per acre</li> <li>Potential for commercial &amp; industrial development</li> </ul> |



## **Tax Maps**







**Aerial View** 





## **Property Photos**





















**Gary Kirby** 864-650-5556 gary@kdsproperties.com