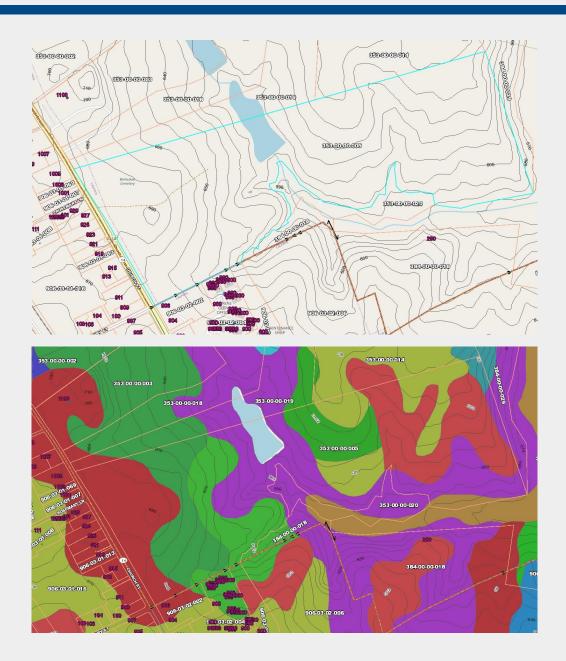

|
|  | Additional<br>Details | <ul> <li>103 Acre homestead or recreational land featuring a large pond, hardwoods, pine groves and access trails located in Laurens County, 1.5 miles from downtown Laurens, SC</li> <li>30 minutes from downtown Greenville</li> <li>Gently rolling topography</li> <li>\$14,000 per acre</li> <li>Potential for commercial &amp; industrial development</li> </ul> |



## **Tax Maps**







**Aerial View** 





## **Property Photos**





















**Gary Kirby** 864-650-5556 gary@kdsproperties.com