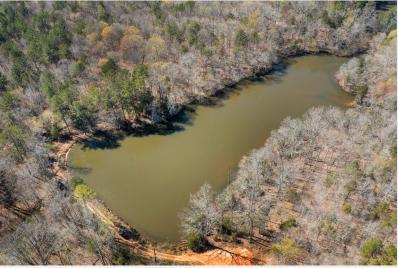

|
|  | Additional<br>Details | <ul> <li>103 Acre homestead or recreational land featuring a large pond, hardwoods, pine groves and access trails located in Laurens County, 1.5 miles from downtown Laurens, SC</li> <li>30 minutes from downtown Greenville</li> <li>Gently rolling topography</li> <li>\$14,000 per acre</li> <li>Potential for commercial &amp; industrial development</li> </ul> |



## **Tax Maps**







**Aerial View** 





## **Property Photos**





















**Gary Kirby** 864-650-5556 gary@kdsproperties.com