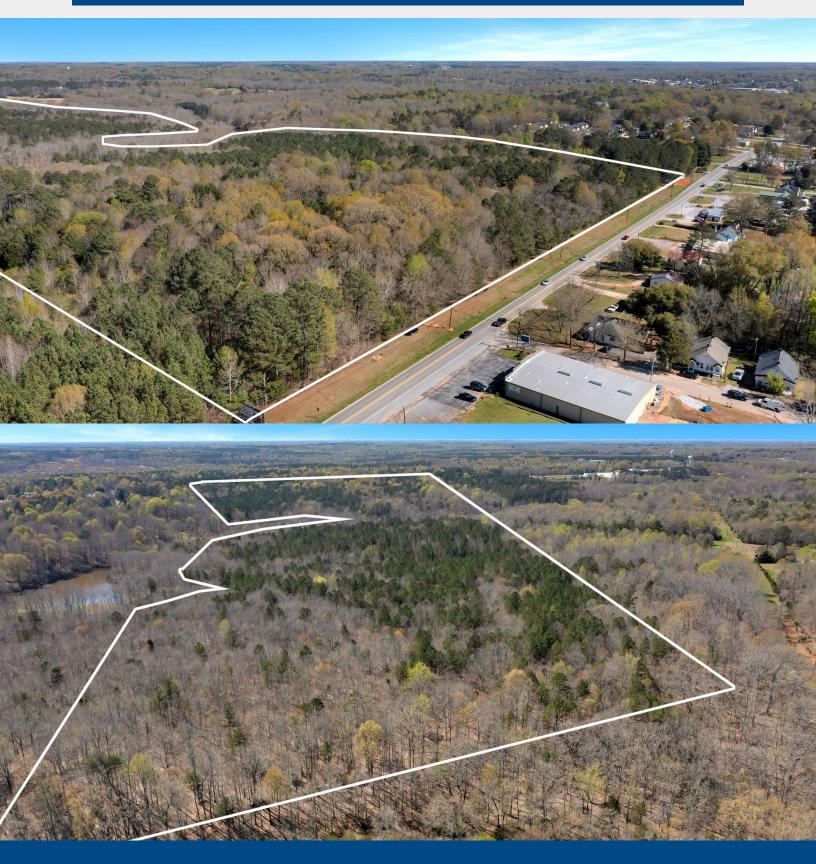

| 353-00-005                                                                                                                                                                                                                                                                                                                                                            |
|  | Additional<br>Details | <ul> <li>103 Acre homestead or recreational land featuring a large pond, hardwoods, pine groves and access trails located in Laurens County, 1.5 miles from downtown Laurens, SC</li> <li>30 minutes from downtown Greenville</li> <li>Gently rolling topography</li> <li>\$14,000 per acre</li> <li>Potential for commercial &amp; industrial development</li> </ul> |



## **Tax Maps**







**Aerial View** 





## **Property Photos**





















**Gary Kirby** 864-650-5556 gary@kdsproperties.com