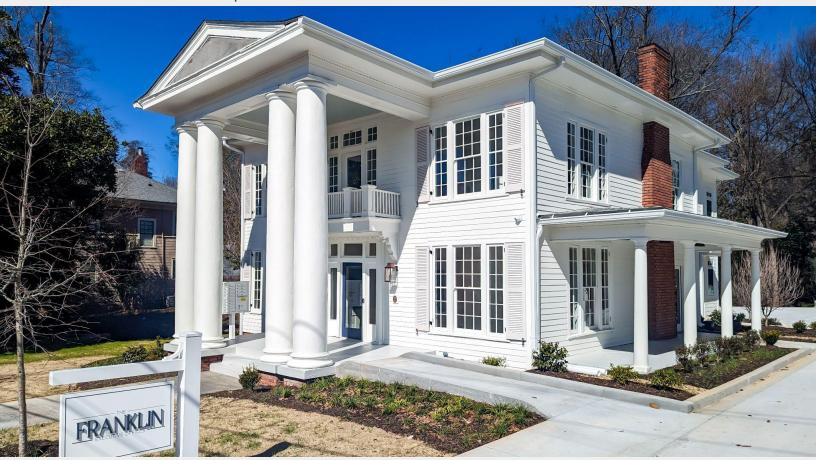

## 107 E Park Avenue Greenville, SC 29601

## Spacious Full Service Professional Office

| Lease Price           | \$1,500/month per suite                                                                                                                                                                                                                                                                                                                                                                                                                                                                                         |
|-----------------------|-----------------------------------------------------------------------------------------------------------------------------------------------------------------------------------------------------------------------------------------------------------------------------------------------------------------------------------------------------------------------------------------------------------------------------------------------------------------------------------------------------------------|
| Square Foot           | +/- 3,744                                                                                                                                                                                                                                                                                                                                                                                                                                                                                                       |
| Туре                  | Office                                                                                                                                                                                                                                                                                                                                                                                                                                                                                                          |
| Tax Map #             | 0034000201903                                                                                                                                                                                                                                                                                                                                                                                                                                                                                                   |
| Additional<br>Details | <ul> <li>Fully renovated building including acoustic insulation</li> <li>11 suites available - ranging from 82 sf to 222 sf</li> <li>Full service   All utilities included</li> <li>On-site parking</li> <li>Kitchen/breakroom on each floor   Stocked refrigerator   Shared commercial printer access</li> <li>Located directly across from McPherson City Park</li> <li>Convenient to Downtown, Greenville County &amp; United States Federal Courthouses</li> <li>https://www.thefranklingvl.com/</li> </ul> |