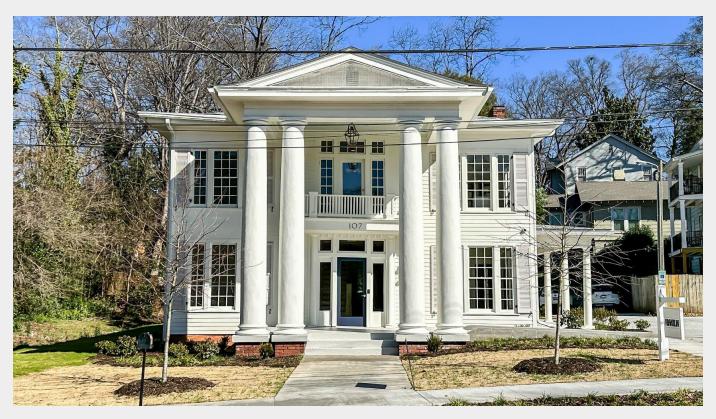

## 107 E Park Avenue Greenville, SC 29601

## Spacious Full Service Professional Office

| Lease Price           | \$1,500/month per suite                                                                                                                                                                                                                                                                                                                                                                                                                                                                                         |
|-----------------------|-----------------------------------------------------------------------------------------------------------------------------------------------------------------------------------------------------------------------------------------------------------------------------------------------------------------------------------------------------------------------------------------------------------------------------------------------------------------------------------------------------------------|
| Square Foot           | +/- 3,744                                                                                                                                                                                                                                                                                                                                                                                                                                                                                                       |
| Туре                  | Office                                                                                                                                                                                                                                                                                                                                                                                                                                                                                                          |
| Tax Map #             | 0034000201903                                                                                                                                                                                                                                                                                                                                                                                                                                                                                                   |
| Additional<br>Details | <ul> <li>Fully renovated building including acoustic insulation</li> <li>11 suites available - ranging from 82 sf to 222 sf</li> <li>Full service   All utilities included</li> <li>On-site parking</li> <li>Kitchen/breakroom on each floor   Stocked refrigerator   Shared commercial printer access</li> <li>Located directly across from McPherson City Park</li> <li>Convenient to Downtown, Greenville County &amp; United States Federal Courthouses</li> <li>https://www.thefranklingvl.com/</li> </ul> |