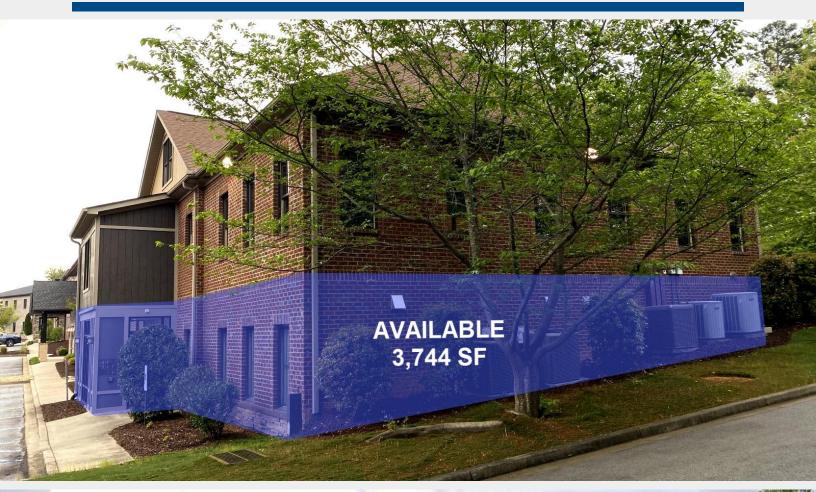

### High Quality Professional Medical Office Space

| Sale Price            | \$600,000                                                                                                                                                                                                                                                                                                                                                                                           |
|-----------------------|-----------------------------------------------------------------------------------------------------------------------------------------------------------------------------------------------------------------------------------------------------------------------------------------------------------------------------------------------------------------------------------------------------|
| Lease Price           | \$18.00 per SF NNN                                                                                                                                                                                                                                                                                                                                                                                  |
| Square Foot           | +/- 3,744                                                                                                                                                                                                                                                                                                                                                                                           |
| Туре                  | Medical   Office                                                                                                                                                                                                                                                                                                                                                                                    |
| Tax Map #             | 0543140100801                                                                                                                                                                                                                                                                                                                                                                                       |
| Additional<br>Details | <ul> <li>3,744 SF condo building available for sale or lease (all one level)</li> <li>High quality professional medical office space   Easily converted into paramedical or general office space</li> <li>Excellent midtown location - vibrant, well-managed Roper Professional Park</li> <li>Lower level with grade level access</li> <li>Located outside the city limits of Greenville</li> </ul> |

#### **Exterior Photos**

kdsproperties.com • 340 Rocky Slope Rd. Suite 302, Greenville, SC 29607 • 864-242-4200 Information contained herein has been obtained from sources deemed reliable, but we cannot guarantee it. All property information is subject to change or withdrawal without notice.