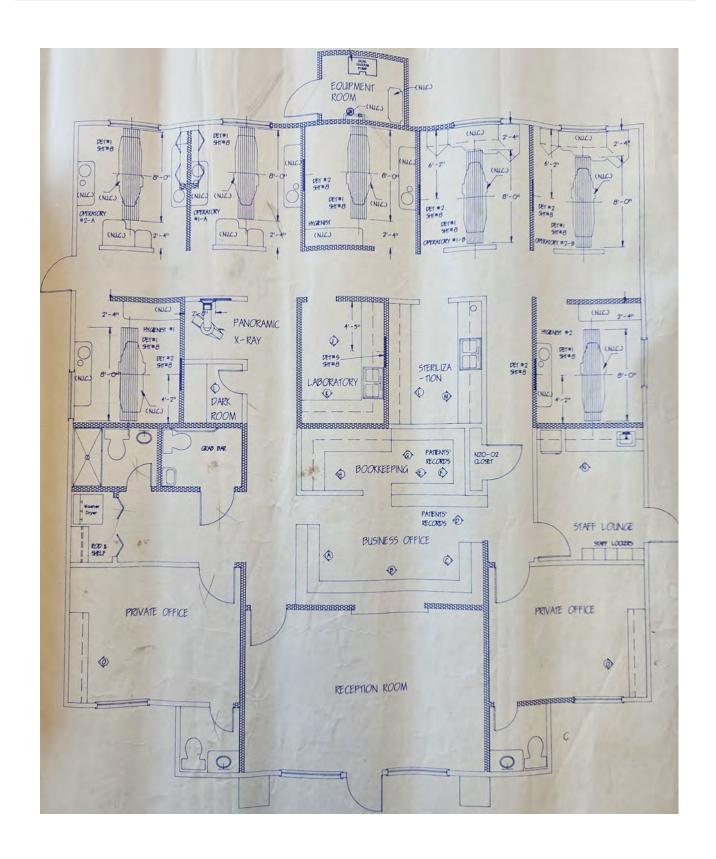

### **PROPERTY FEATURES**

- Former Dental Office
- 7 Exam rooms, 2 executive offices with restrooms, 2 work rooms, kitchen/lounge, washer/dryer room, and 2 restrooms
- Located in The Commons, a professional park off US Hwy 123
- Signage on Hwy 123 and at the property
- Lease OPEX are \$4.90/SF