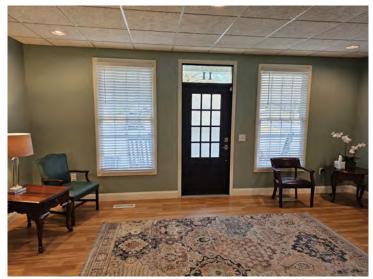

### **PROPERTY FEATURES**

- Former Dental Office
- 7 Exam rooms, 2 executive offices with restrooms, 2 work rooms, kitchen/lounge, washer/dryer room, and 2 restrooms
- Located in The Commons, a professional park off US Hwy 123
- Signage on Hwy 123 and at the property
- Lease OPEX are \$4.90/SF