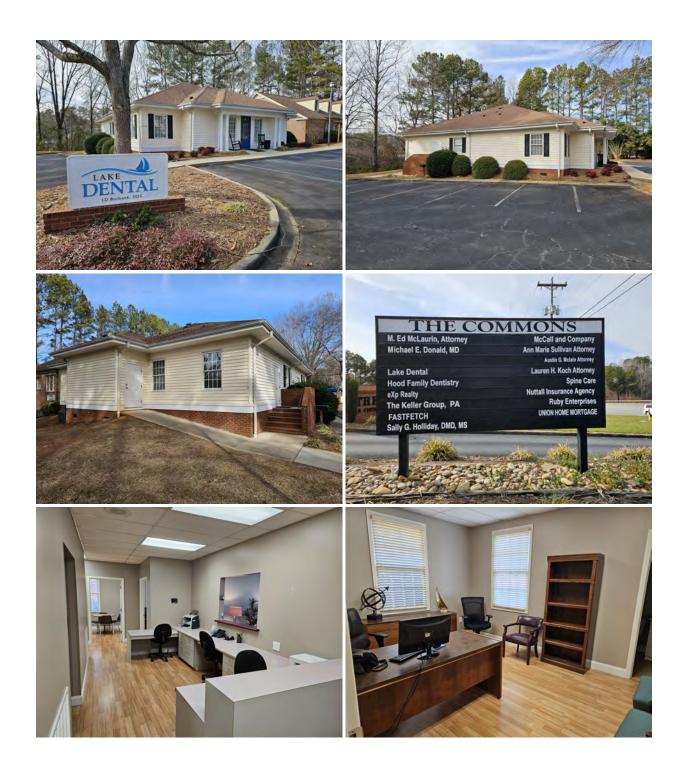

# 11 Professionals Circle Seneca, SC 29678

Great Opportunity for Owner-Occupied Medical or Professional

**Property Type** Office **Status** For Sale **Sale Price** \$459,000 **Lease Rate** \$14/SF

Acreage +/- .16 Acre(s)

### **PROPERTY FEATURES**

- Former Dental Office
- 7 Exam rooms, 2 executive offices with restrooms, 2 work rooms, kitchen/lounge, washer/dryer room, and 2 restrooms
- Located in The Commons, a professional park off US Hwy 123
- Signage on Hwy 123 and at the property
- Lease OPEX are \$4.90/SF