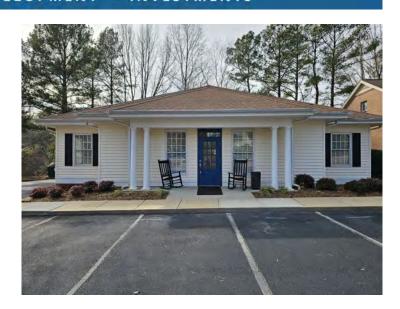

# 11 Professionals Circle Seneca, SC 29678

Great Opportunity for Owner-Occupied Medical or Professional

**Property Type** Office **Status** For Sale **Sale Price** \$459,000 **Lease Rate** \$14/SF

Acreage +/- .16 Acre(s)

**Square Feet** +/- 2,580 Square Feet

**Zoning** NC **County** Oconee 5201701057 Tax Map

### **PROPERTY FEATURES**

- Former Dental Office
- 7 Exam rooms, 2 executive offices with restrooms, 2 work rooms, kitchen/lounge, washer/dryer room, and 2 restrooms
- Located in The Commons, a professional park off US Hwy 123
- Signage on Hwy 123 and at the property
- Lease OPEX are \$4.90/SF