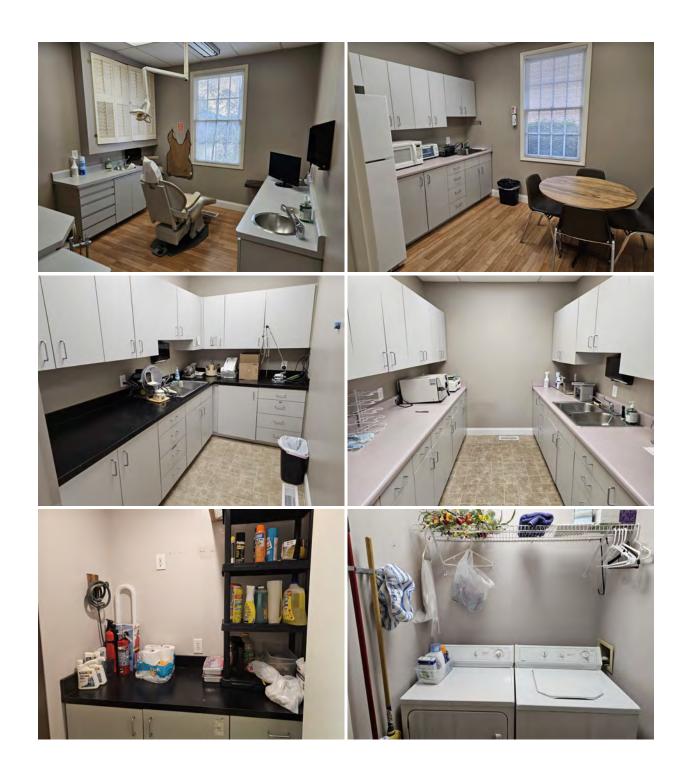

### **PROPERTY FEATURES**

- Former Dental Office
- 7 Exam rooms, 2 executive offices with restrooms, 2 work rooms, kitchen/lounge, washer/dryer room, and 2 restrooms
- Located in The Commons, a professional park off US Hwy 123
- Signage on Hwy 123 and at the property
- Lease OPEX are \$4.90/SF