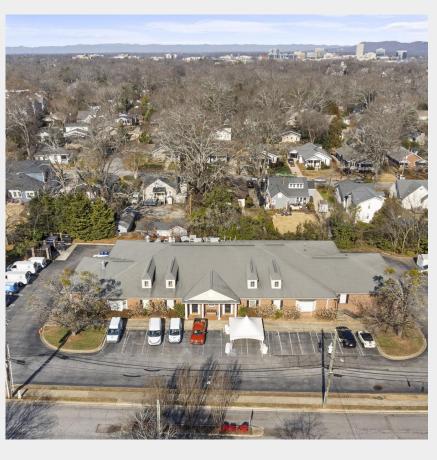

Existing +/- 11,200 SF Office Building

Single Family Residential Redevelopment Land or Adaptive Reuse

All utilities available

Rare infill opportunity located in the established and desirable Augusta Road area of the city of Greenville. The 1.91+/- acre site is improved with an 11,200 SF office building. The property is ideally suited for adaptive reuse or redevelopment for single family/townhouse development.