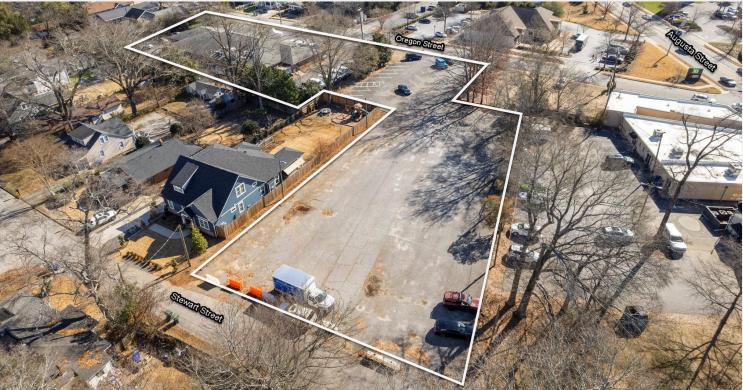

Existing +/- 11,200 SF Office Building

Single Family Residential Redevelopment Land or Adaptive Reuse

All utilities available

Rare infill opportunity located in the established and desirable Augusta Road area of the city of Greenville. The 1.91+/- acre site is improved with an 11,200 SF office building. The property is ideally suited for adaptive reuse or redevelopment for single family/townhouse development.