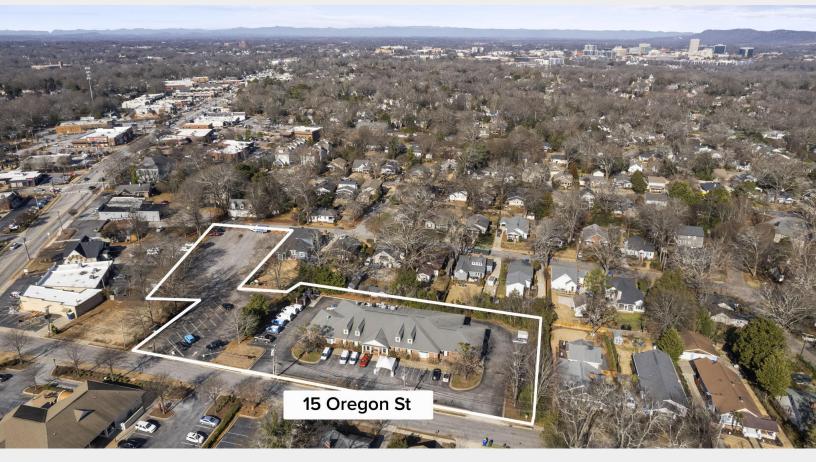

Existing +/- 11,200 SF Office Building

Single Family Residential Redevelopment Land or Adaptive Reuse

All utilities available

Rare infill opportunity located in the established and desirable Augusta Road area of the city of Greenville. The 1.91+/- acre site is improved with an 11,200 SF office building. The property is ideally suited for adaptive reuse or redevelopment for single family/townhouse development.