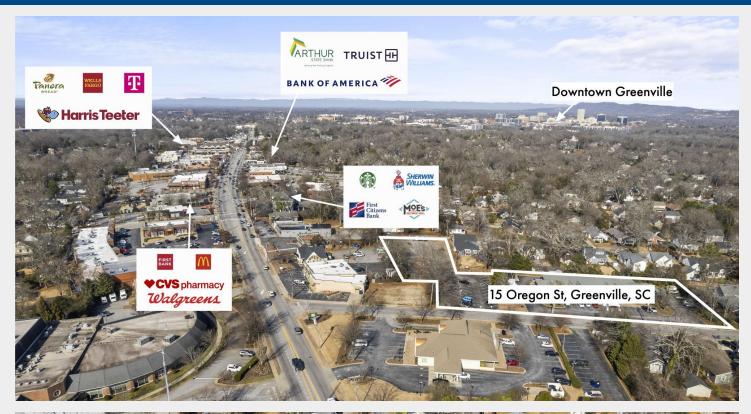

Larry Webb | 864-238-6673 | <u>Larry@kdsproperties.com</u>

Mark Ratchford, MAI | 864-430-0371 | <u>mratchford@kdsproperties.com</u>

Rare infill residential opportunity

Located in the desirable Augusta Road area

Rare infill opportunity located in the established and desirable Augusta Road area of the city of Greenville. The 1.91+/- acre site is improved with an 11,200 SF office building. The property is ideally suited for adaptive reuse or redevelopment for single family/townhouse development.