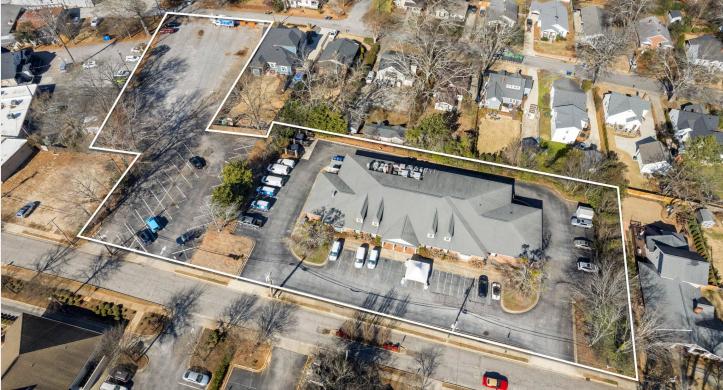

Existing +/- 11,200 SF Office Building

Single Family Residential Redevelopment Land or Adaptive Reuse

All utilities available

Rare infill opportunity located in the established and desirable Augusta Road area of the city of Greenville. The 1.91+/- acre site is improved with an 11,200 SF office building. The property is ideally suited for adaptive reuse or redevelopment for single family/townhouse development.