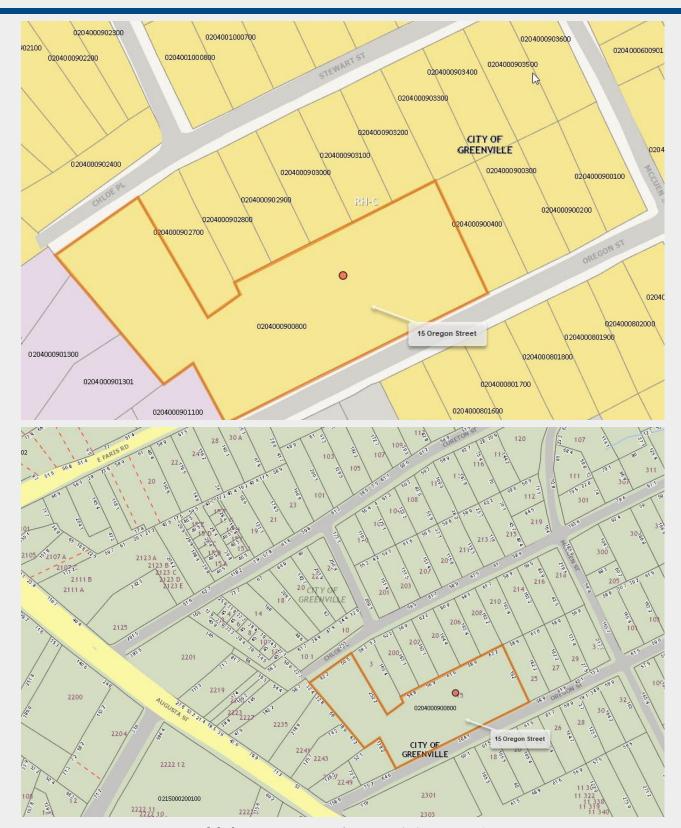

# **Offering Summary**

| Price     | CALL FOR OFFERS - <b>Due March 11, 2024</b> |
|-----------|---------------------------------------------|
| Acreage   | +/- 1.91 AC                                 |
| County    | Greenville                                  |
| Utilities | All to site                                 |
| Tax Map # | 0204000900800                               |
| Zoning    | RH-C (City of Greenville)                   |

#### **ZONING AND TAX MAP**

Larry Webb | 864-238-6673 | Larry@kdsproperties.com

Mark Ratchford, MAI | 864-430-0371 | mratchford@kdsproperties.com

Larry Webb | 864-238-6673 | <u>Larry@kdsproperties.com</u>