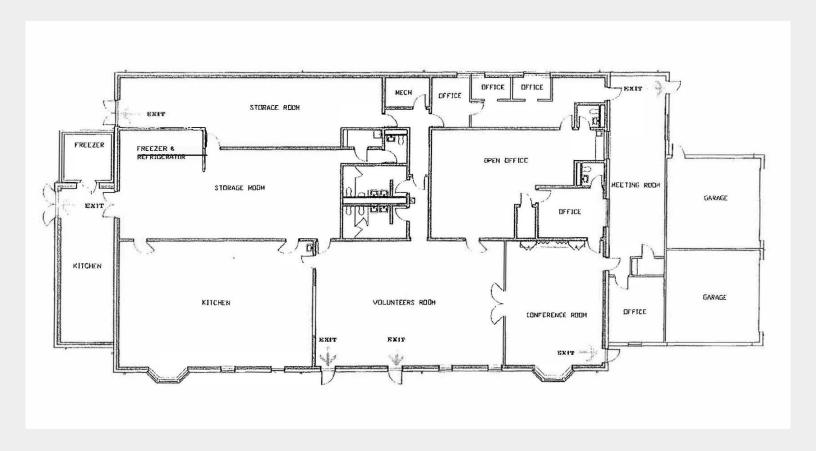

Existing +/- 11,200 SF Office Building

Single Family Residential Redevelopment Land or Adaptive Reuse

All utilities available

### **Property History**

This offering is for the current Meals on Wheels (MOW) of Greenville headquarters. This property has served the MOW Greenville community since 1968. MOW has purchased a new site and is currently developing a new state-of-the-art facility to have the ability to continue to serve the Greenville community. Relocation date estimated Summer 2025

Rare infill opportunity located in the established and desirable Augusta Road area of the city of Greenville. The 1.91+/- acre site is improved with an 11,200 SF office building. The property is ideally suited for adaptive reuse or redevelopment for single family/townhouse development.