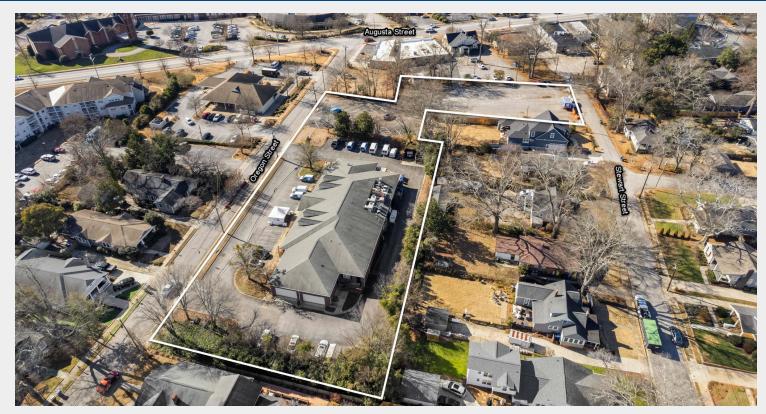

Existing +/- 11,200 SF Office Building

Single Family Residential Redevelopment Land or Adaptive Reuse

All utilities available

Rare infill opportunity located in the established and desirable Augusta Road area of the city of Greenville. The 1.91+/- acre site is improved with an 11,200 SF office building. The property is ideally suited for adaptive reuse or redevelopment for single family/townhouse development.