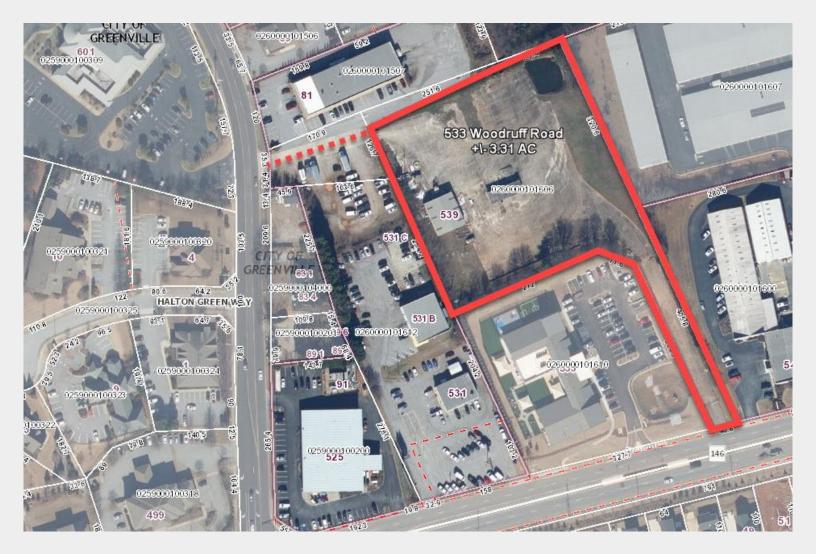

**SURVEY** 

## **Offering Summary**

| Sale Price | \$1,400,000           |
|------------|-----------------------|
| Acreage    | +/- 3.31 AC           |
| Туре       | Land                  |
| Tax Map #  | 0260000101606         |
| Zoning     | S-1 Greenville County |