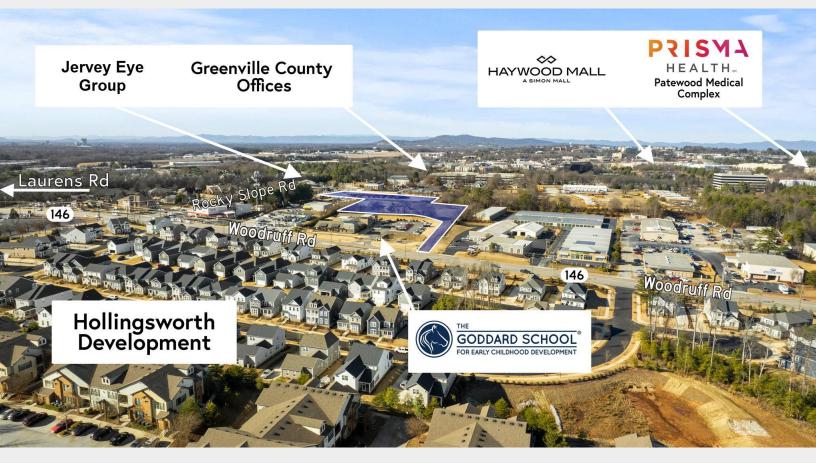

Dual access roads from Woodruff Road and Rocky Slope Road

Close proximity to city and county municipal Offices, Patewood Medical, Woodruff Road Corridor, I-85 & 385 access

All utilities available to site