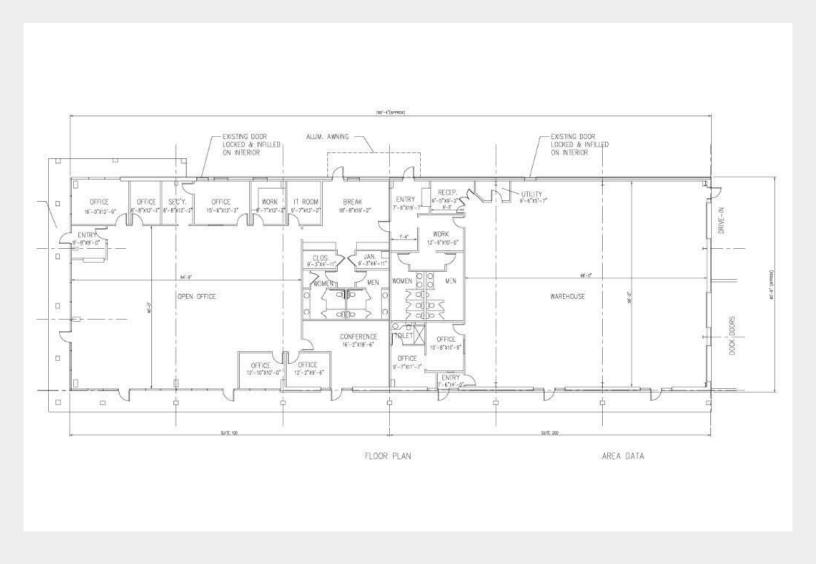

## **Offering Summary**

| Sale Price         | \$1,550,000           |
|--------------------|-----------------------|
| <b>Square Feet</b> | +\- 10,800 SF         |
| Acreage            | +/- 1.5 AC            |
| Туре               | Flex Office           |
| Тах Мар #          | 0260000101507         |
| Zoning             | S-1 Greenville County |
| Net Income         | \$100,000 / Year      |

## **PROPERTY FEATURES & AERIAL**

Centrally located office building between Laurens Road, Haywood Road, Woodruff Road, and I-385

Close proximity to Jervey Eye, Verdae Development/Hollingsworth Park, New County and City Offices, Patewood Medical, and the Haywood Mall