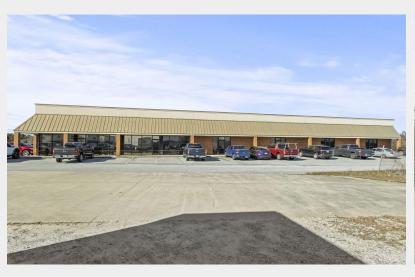

## 81 Rocky Slope Road Greenville, SC 29607

Fully Conditioned Flex Office Building in Prime Location with Income

## **Offering Summary**

| Sale Price         | \$1,550,000           |
|--------------------|-----------------------|
| <b>Square Feet</b> | +\- 10,800 SF         |
| Acreage            | +/- 1.5 AC            |
| Туре               | Flex Office           |
| Тах Мар #          | 0260000101507         |
| Zoning             | S-1 Greenville County |
| Net Income         | \$100,000 / Year      |