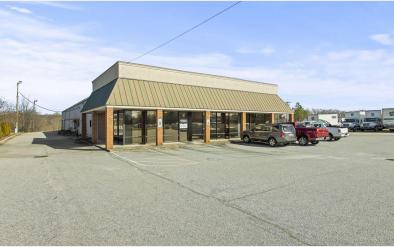

## 81 Rocky Slope Road Greenville, SC 29607

Fully Conditioned Flex Office Building in Prime Location with Income

## **Offering Summary**

| Sale Price         | \$1,550,000           |
|--------------------|-----------------------|
| <b>Square Feet</b> | +\- 10,800 SF         |
| Acreage            | +/- 1.5 AC            |
| Туре               | Flex Office           |
| Тах Мар #          | 0260000101507         |
| Zoning             | S-1 Greenville County |
| Net Income         | \$100,000 / Year      |