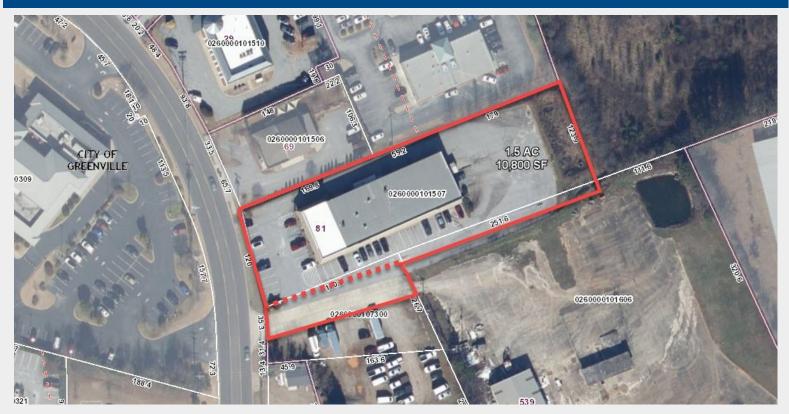

## **Offering Summary**

| Sale Price         | \$1,550,000           |
|--------------------|-----------------------|
| <b>Square Feet</b> | +\- 10,800 SF         |
| Acreage            | +/- 1.5 AC            |
| Туре               | Flex Office           |
| Тах Мар #          | 0260000101507         |
| Zoning             | S-1 Greenville County |
| Net Income         | \$100,000 / Year      |