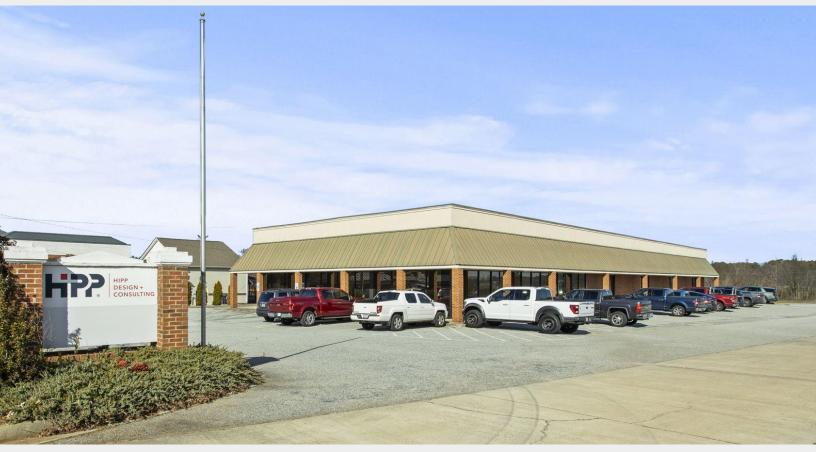

## 81 Rocky Slope Road Greenville, SC 29607

Fully Conditioned Flex Office Building in Prime Location with Income

## **Offering Summary**

| Sale Price         | \$1,550,000           |
|--------------------|-----------------------|
| <b>Square Feet</b> | +\- 10,800 SF         |
| Acreage            | +/- 1.5 AC            |
| Туре               | Flex Office           |
| Тах Мар #          | 0260000101507         |
| Zoning             | S-1 Greenville County |
| Net Income         | \$100,000 / Year      |

Ample Private Parking

Zoned S-1 - Greenville County

100% HVAC

Income investment opportunity with two stabilized office tenants

Gary Kirby | 864-650-5556 | gary@kdsproperties.com

Gary Kirby | 864-650-5556 | gary@kdsproperties.com