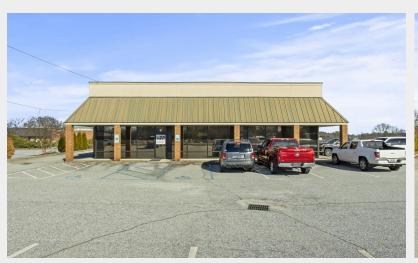

## 81 Rocky Slope Road Greenville, SC 29607

Fully Conditioned Flex Office Building in Prime Location with Income

## **Offering Summary**

| Sale Price         | \$1,550,000           |
|--------------------|-----------------------|
| <b>Square Feet</b> | +\- 10,800 SF         |
| Acreage            | +/- 1.5 AC            |
| Туре               | Flex Office           |
| Тах Мар #          | 0260000101507         |
| Zoning             | S-1 Greenville County |
| Net Income         | \$100,000 / Year      |