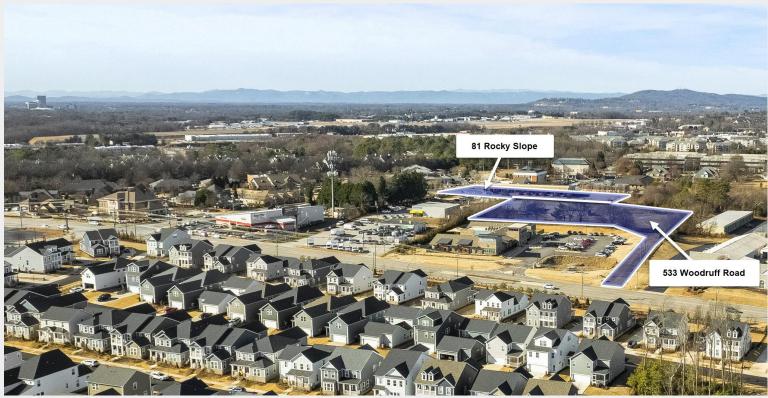

## 81 Rocky Slope Road Greenville, SC 29607

Fully Conditioned Flex Office Building in Prime Location with Income

## **PROPERTY FEATURES & AERIAL**

Centrally located office building between Laurens Road, Haywood Road, Woodruff Road, and I-385

Close proximity to Jervey Eye, Verdae Development/Hollingsworth Park, New County and City Offices, Patewood Medical, and the Haywood Mall