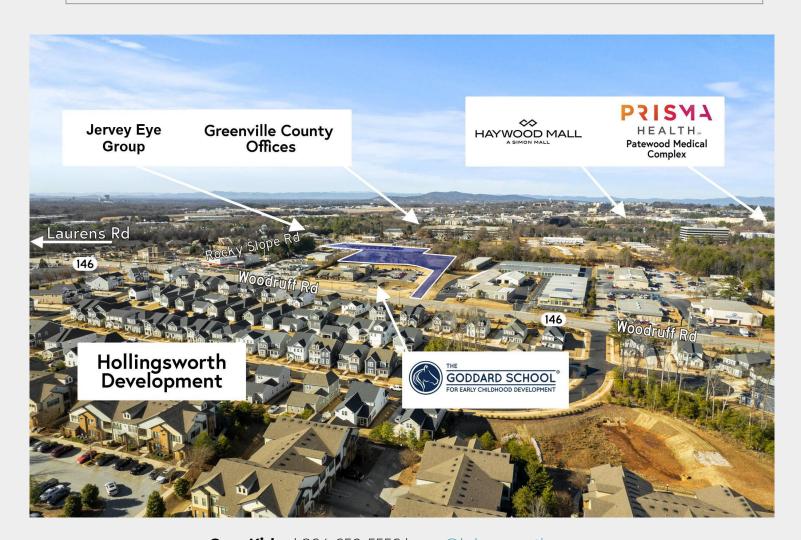

## **PROPERTY FEATURES & AERIAL**

Centrally located office building between Laurens Road, Haywood Road, Woodruff Road, and I-385

Close proximity to Jervey Eye, Verdae Development/Hollingsworth Park, New County and City Offices, Patewood Medical, and the Haywood Mall