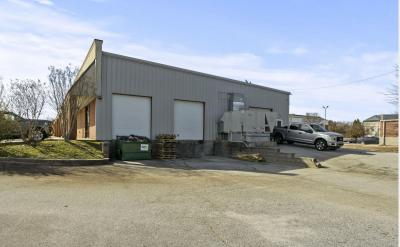

## 81 Rocky Slope Road Greenville, SC 29607

Fully Conditioned Flex Office Building in Prime Location with Income

## **PROPERTY FEATURES & AERIAL**

Centrally located office building between Laurens Road, Haywood Road, Woodruff Road, and I-385

Close proximity to Jervey Eye, Verdae Development/Hollingsworth Park, New County and City Offices, Patewood Medical, and the Haywood Mall

Ample Private Parking

Zoned S-1 - Greenville County

100% HVAC

Income investment opportunity with two stabilized office tenants

Gary Kirby | 864-650-5556 | gary@kdsproperties.com

Gary Kirby | 864-650-5556 | gary@kdsproperties.com