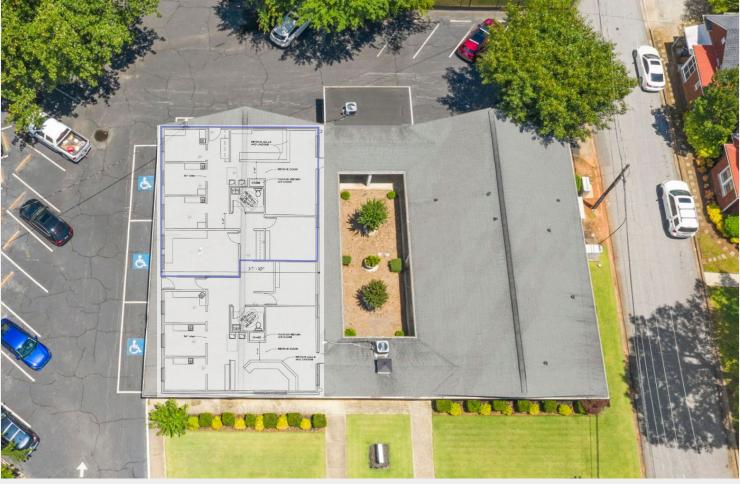

## **Building 110 - Suite B Features**

- Newly refreshed office space
- Five private, windowed offices
- Conference room and generous reception area
- Separate customer and employee entrances