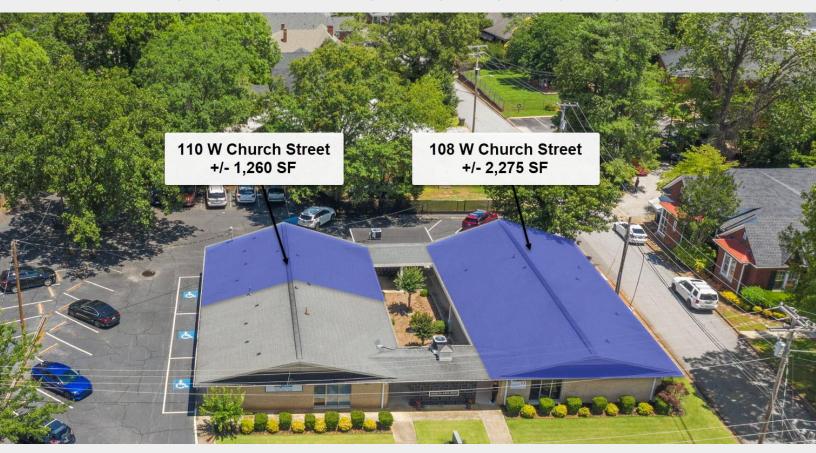

#### **OFFERING SUMMARY**

| Lease Rate   | Contact Broker               |
|--------------|------------------------------|
| Building 110 | +/- 1,260 SF (Suite B)       |
| Building 108 | +/- 2,275 SF (Full Building) |
| Туре         | Office / Medical / Creative  |

#### **PROPERTY INFORMATION**

- Lease rate is inclusive of T, I, and CAM
- Newly acquired office buildings currently being updated with all new electrical,
   LED lighting, and numerous other cosmetic upgrades
- Situated in downtown Greer within walking distance of the legendary, newly street scaped Trade Street
- Ample on-site parking