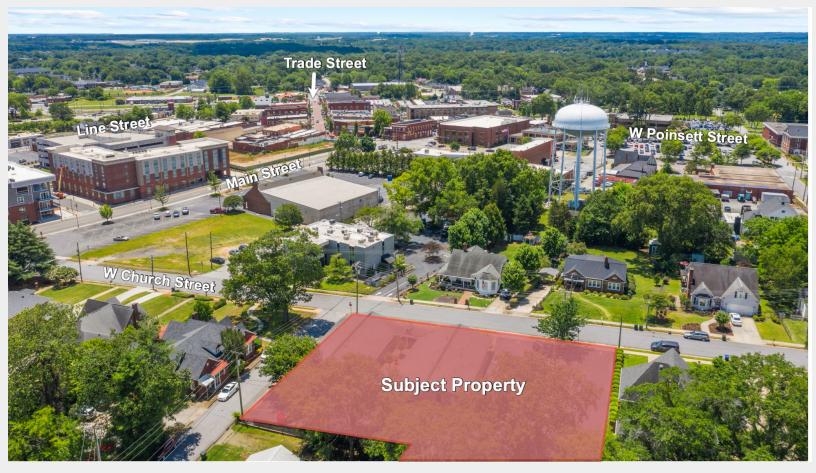

#### **PROPERTY INFORMATION**

- Lease rate is inclusive of T, I, and CAM
- Newly acquired office buildings currently being updated with all new electrical,
   LED lighting, and numerous other cosmetic upgrades
- Situated in downtown Greer within walking distance of the legendary, newly street scaped Trade Street
- Ample on-site parking

WITHIN WALKING DISTANCE ARE SEVERAL RETAIL, DINING, SERVICE AND HOSPITALITY OPPORTUNITIES. AMONG THE BUSINESSES IN CLOSE PROXIMITY TO 108-110 W CHURCH STREET ARE THE FOLLOWING:

- 1. Hampton Inn Greer Greenville
- 2. <u>Greenville Federal Credit Union</u>
- 3. Truist
- 4. Rick Erwin's Greer
- 5. Barista Alley Café & Roastery
- 6. Cartwright Food Hall
- 7. <u>Parkside Pediatrics</u>
- 8. McLeskey Todd Family Pharmacy
- 9. Greer Municipal Park & Amphitheater
- 10. Greer Station