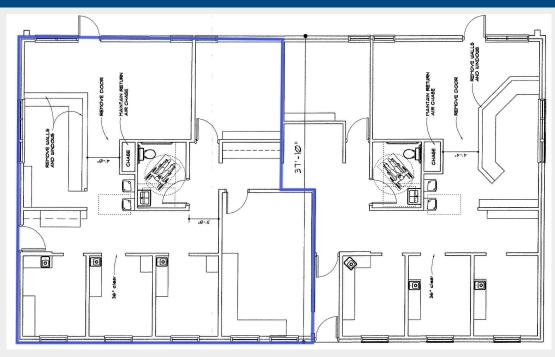

## **Building 110 - Suite B Features**

- Newly refreshed office space
- Five private, windowed offices
- Conference room and generous reception area
- Separate customer and employee entrances