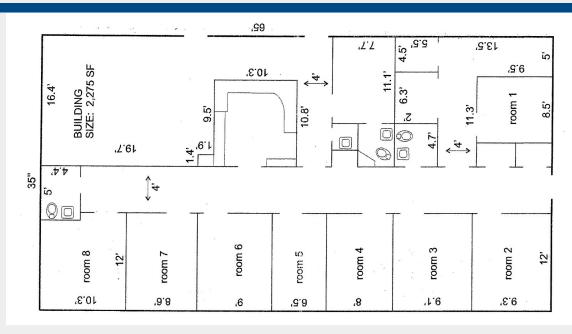

## **Building 108 Features**

- Good opportunity for various industry types: Professional office, medical, mental health, wellness, creative
- Landlord will consider customizing with Tenant Upfit Allowance for Qualified Tenant Prospects and Terms