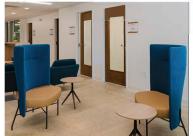

## **BUILDING FEATURES**

- Building Size: 7,380 SF
- Acoustically insulated executive office suites ranging from 83 to 138 SF
- Zoned C-3
- Shared common area corridors designed with patient/client comfort in mind
- Shared conference rooms on each level

- Gross leases all utilities, janitorial, fiber optic internet included in the rent
- Offices will be unfurnished for tenants to make themselves comfortable
- Breakrooms on each level
- Excellent frontage on Wade Hampton Blvd
- Easy access to nearby retail and downtown Greenville
- Parking: 35 Spaces