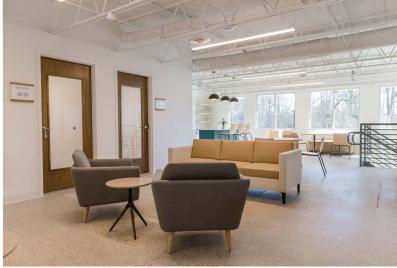

## **BUILDING FEATURES**

- Building Size: 7,380 SF
- Acoustically insulated executive office suites ranging from 83 to 138 SF
- Zoned C-3
- Shared common area corridors designed with patient/client comfort in mind
- Shared conference rooms on each level

- Gross leases all utilities, janitorial, fiber optic internet included in the rent
- Offices will be unfurnished for tenants to make themselves comfortable
- Breakrooms on each level
- Excellent frontage on Wade Hampton Blvd
- Easy access to nearby retail and downtown Greenville
- Parking: 35 Spaces