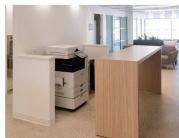

## **BUILDING FEATURES**

- Building Size: 7,380 SF
- Acoustically insulated executive office suites ranging from 83 to 138 SF
- Zoned C-3
- Shared common area corridors designed with patient/client comfort in mind
- Shared conference rooms on each level

- Gross leases all utilities, janitorial, fiber optic internet included in the rent
- Offices will be unfurnished for tenants to make themselves comfortable
- Breakrooms on each level
- Excellent frontage on Wade Hampton Blvd
- Easy access to nearby retail and downtown Greenville
- Parking: 35 Spaces