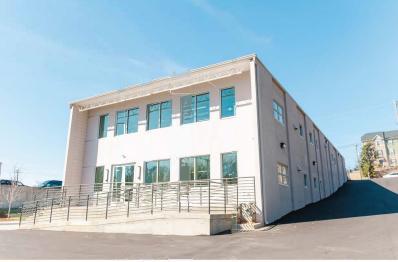

## FOR LEASE | EXECUTIVE OFFICE SPACE **832 Wade Hampton Boulevard**

## **BUILDING FEATURES**

- Building Size: 7,380 SF
- Acoustically insulated executive office suites ranging from 83 to 138 SF
- Zoned C-3
- Shared common area corridors designed with patient/client comfort in mind
- Shared conference rooms on each level