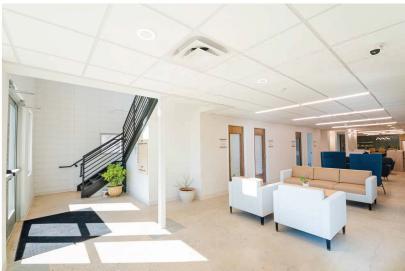

## **BUILDING FEATURES**

- Building Size: 7,380 SF
- Acoustically insulated executive office suites ranging from 83 to 138 SF
- Zoned C-3
- Shared common area corridors designed with patient/client comfort in mind
- Shared conference rooms on each level

- Gross leases all utilities, janitorial, fiber optic internet included in the rent
- Offices will be unfurnished for tenants to make themselves comfortable
- Breakrooms on each level
- Excellent frontage on Wade Hampton Blvd
- Easy access to nearby retail and downtown Greenville
- Parking: 35 Spaces