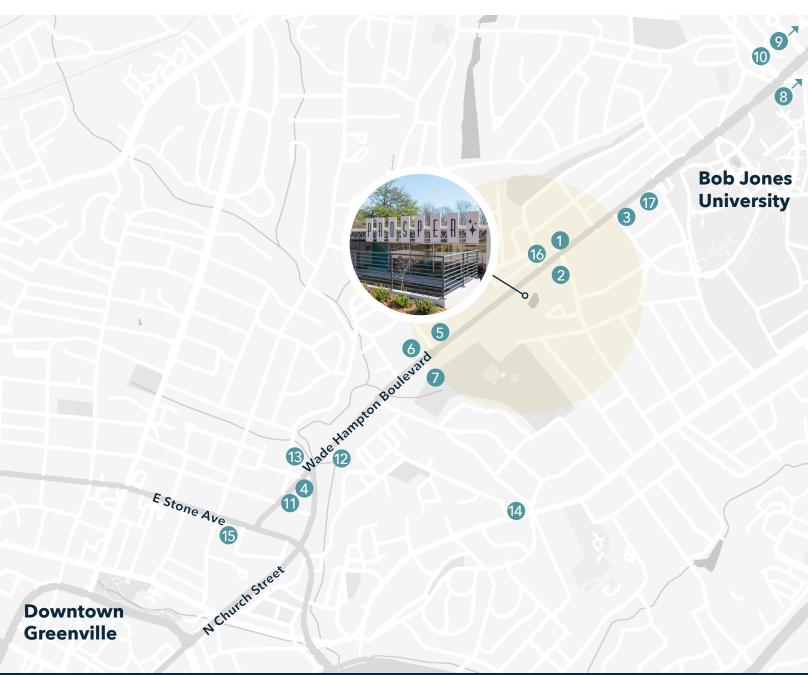

## **Nearby Retail Amenities**

- 1 IHOP
- 2 Dollar General
- 3 Bridge City Coffee
- 4 Harris Teeter
- 5 Dixie Family Restaurant
- 6 Hall of Fame Sports Grill
- 7 Urban Boutique Hotel, BW Collection
- **8** Jersey Bagel Brothers
- Walmart Neighborhood Market
- 10 Lidl
- **11** Starbucks

- Henry's Smokehouse
- (13) Community Tap
- 4 Fork & Plough
- 15 Universal Joint
- 16 Asada
- 17 Bossy Bakers

**Gary Kirby** 864-650-5556 Gary@kdsproperties.com