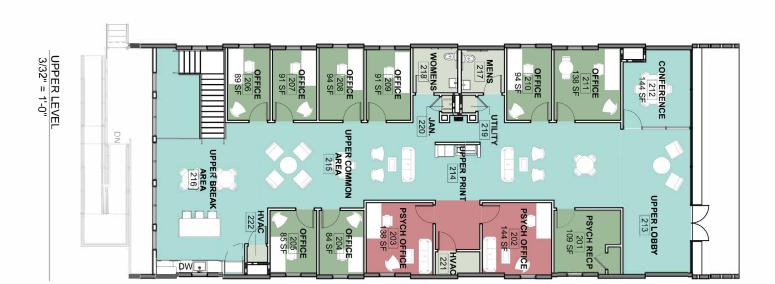

## **BUILDING FEATURES**

- Building Size: 7,380 SF
- Acoustically insulated executive office suites ranging from 83 to 138 SF
- Zoned C-3
- Shared common area corridors designed with patient/client comfort in mind
- Shared conference rooms on each level

- Gross leases all utilities, janitorial, fiber optic internet included in the rent
- Offices will be unfurnished for tenants to make themselves comfortable
- Breakrooms on each level
- Excellent frontage on Wade Hampton Blvd
- Easy access to nearby retail and downtown Greenville
- Parking: 35 Spaces