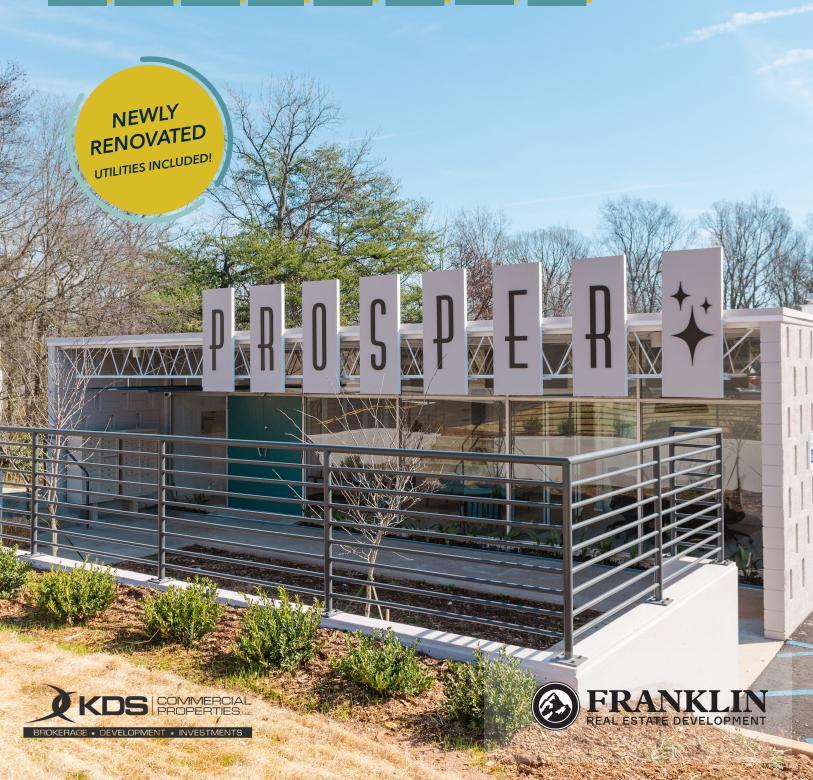

## FOR LEASE | EXECUTIVE OFFICE SPACE **832 Wade Hampton Boulevard**

## **BUILDING FEATURES**

- Building Size: 7,380 SF
- Acoustically insulated executive office suites ranging from 83 to 138 SF
- Zoned C-3
- Shared common area corridors designed with patient/client comfort in mind
- Shared conference rooms on each level

- Gross leases all utilities, janitorial, fiber optic internet included in the rent
- Offices will be unfurnished for tenants to make themselves comfortable
- Breakrooms on each level
- Excellent frontage on Wade Hampton Blvd
- Easy access to nearby retail and downtown Greenville
- Parking: 35 Spaces