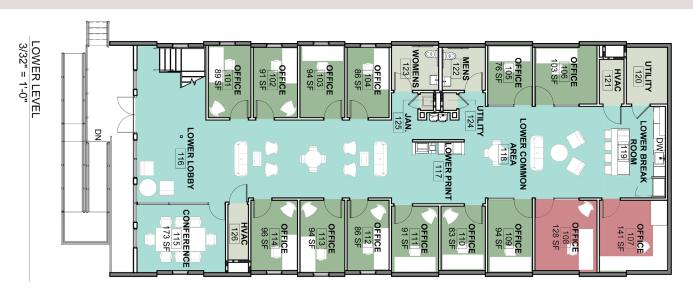

## **BUILDING FEATURES**

- Building Size: 7,380 SF
- Acoustically insulated executive office suites ranging from 83 to 138 SF
- Zoned C-3
- Shared common area corridors designed with patient/client comfort in mind
- Shared conference rooms on each level

- Gross leases all utilities, janitorial, fiber optic internet included in the rent
- Offices will be unfurnished for tenants to make themselves comfortable
- Breakrooms on each level
- Excellent frontage on Wade Hampton Blvd
- Easy access to nearby retail and downtown Greenville
- Parking: 35 Spaces