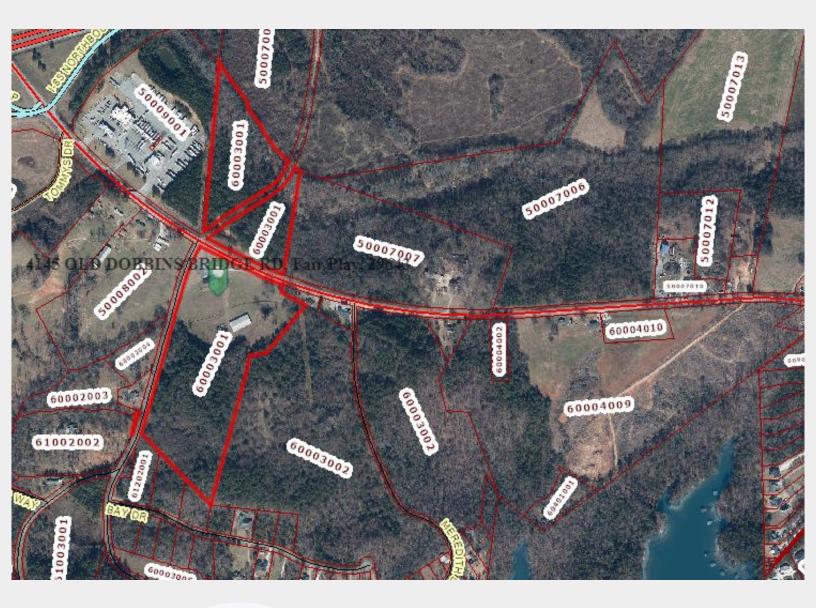

## **Offering Summary**

| Price     | \$1,184,900           |
|-----------|-----------------------|
| Acreage   | +/- 29 AC             |
| County    | Anderson              |
| Utilities | Water & Gas Available |
| Тах Мар # | 006000300100          |
| Zoning    | C-1R                  |

#### PROPERTY HIGHLIGHTS & REGIONAL LOCATION

+/- 29 Acres off of I-85 in Anderson County (Exit #4)

Type of uses include: Industrial, Recreation, Residential, Interstate Retail Development

530 feet of frontage on both sides of Old Dobbins Bridge Road