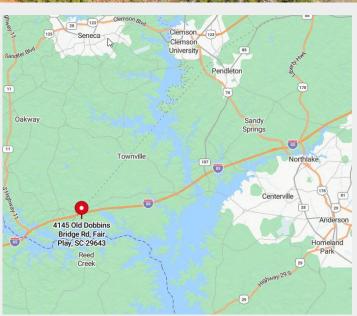

# 4145 Old Dobbins Bridge Road Fairplay, SC 29643

Water: Pioneer Rural Water District | Gas: Fort Hill Natural Gas

Centrally located between Charlotte and Atlanta, with convenient access to I-85