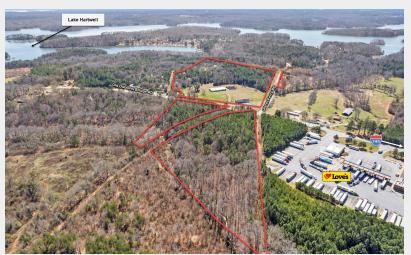

#### PROPERTY HIGHLIGHTS & REGIONAL LOCATION

+/- 29 Acres off of I-85 in Anderson County (Exit #4)

Type of uses include: Industrial, Recreation, Residential, Interstate Retail Development

530 feet of frontage on both sides of Old Dobbins Bridge Road