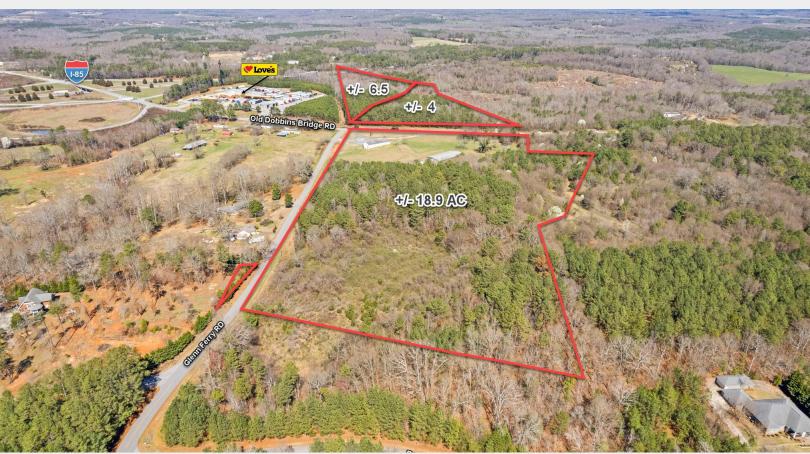

## **Offering Summary**

| Price     | \$1,184,900           |
|-----------|-----------------------|
| Acreage   | +/- 29 AC             |
| County    | Anderson              |
| Utilities | Water & Gas Available |
| Тах Мар # | 006000300100          |
| Zoning    | C-1R                  |

#### PROPERTY HIGHLIGHTS & REGIONAL LOCATION

+/- 29 Acres off of I-85 in Anderson County (Exit #4)

Type of uses include: Industrial, Recreation, Residential, Interstate Retail Development

530 feet of frontage on both sides of Old Dobbins Bridge Road

Water: Pioneer Rural Water District | Gas: Fort Hill Natural Gas

Centrally located between Charlotte and Atlanta, with convenient access to I-85