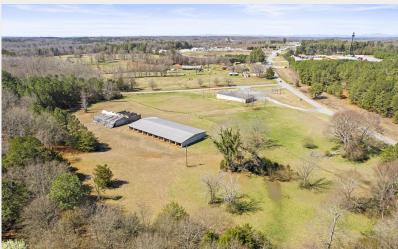

#### PROPERTY HIGHLIGHTS & REGIONAL LOCATION

+/- 29 Acres off of I-85 in Anderson County (Exit #4)

Type of uses include: Industrial, Recreation, Residential, Interstate Retail Development

530 feet of frontage on both sides of Old Dobbins Bridge Road

Water: Pioneer Rural Water District | Gas: Fort Hill Natural Gas

Centrally located between Charlotte and Atlanta, with convenient access to I-85